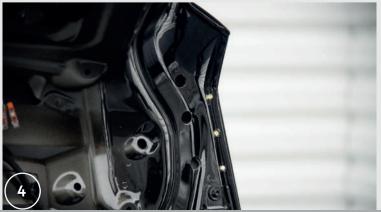

# BMW M2 G87 Carbon Fiber Spoiler Wing Assembly Instruction

- 1. Stick a few pieces of securing tape on the extreme ends of the trunk lid.
- 2. Place the trunk lid mount on the tape and mark the holes.
- 3. Drill through the trunk lid as marked. Use a 6 mm drill bit.
- 4. From the inside of the trunk lid, enlarge the holes made, but only those located closer to the center of the trunk lid. Use a 19 mm wide hole saw. Drill out two of the three sheet metal layers with a hole saw.

7. Prepare the mounting screws and washers. Apply a low-tear locking adhesive to the thread.

8. Screw the trunk lid mount to the trunk lid.

9. To attach the external screws, cut the nuts appropriately to fit the trunk lid reinforcements.