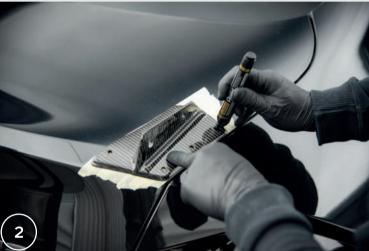

# BMW M2 G87 Carbon Fiber Spoiler Wing Assembly Instruction

- 1. Stick a few pieces of securing tape on the extreme ends of the trunk lid.
- 2. Place the trunk lid mount on the tape and mark the holes.
- 3. Drill through the trunk lid as marked. Use a 6 mm drill bit.
- 4. From the inside of the trunk lid, enlarge the holes made, but only those located closer to the center of the trunk lid. Use a 19 mm wide hole saw. Drill out two of the three sheet metal layers with a hole saw.

7. Prepare the mounting screws and washers. Apply a low-tear locking adhesive to the thread.

8. Screw the trunk lid mount to the trunk lid.

9. To attach the external screws, cut the nuts appropriately to fit the trunk lid reinforcements.