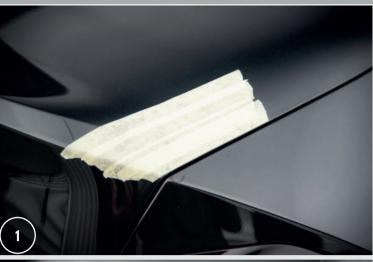

# BMW M2 G87 Carbon Fiber Spoiler Wing Assembly Instruction

- 1. Stick a few pieces of securing tape on the extreme ends of the trunk lid.
- 2. Place the trunk lid mount on the tape and mark the holes.
- 3. Drill through the trunk lid as marked. Use a 6 mm drill bit.
- 4. From the inside of the trunk lid, enlarge the holes made, but only those located closer to the center of the trunk lid. Use a 19 mm wide hole saw. Drill out two of the three sheet metal layers with a hole saw.