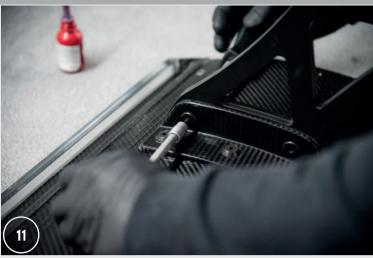

7. Prepare the mounting screws and washers. Apply a low-tear locking adhesive to the thread.

8. Screw the trunk lid mount to the trunk lid.

9. To attach the external screws, cut the nuts appropriately to fit the trunk lid reinforcements.