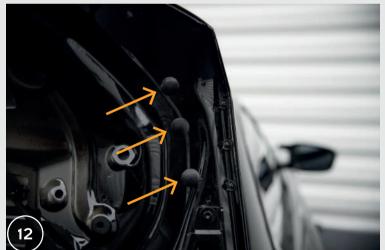

### ✓ sales@maxtondesign.eu

- 11. Screw the mounting brackets to the mounts on the spoiler.
- 12. Put the plugs into the holes in the trunk lid.
- 13. Place the spoiler mounting brackets with the trunk lid mount and insert the threaded screws into the holes.
- 14. Screw both parts together, apply low-tear safety adhesive to the screw threads.

#### (DK) Dansk