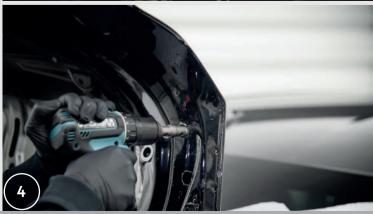

# BMW M2 G87 Carbon Fiber Spoiler Wing Assembly Instruction

- 1. Stick a few pieces of securing tape on the extreme ends of the trunk lid.
- 2. Place the trunk lid mount on the tape and mark the holes.
- 3. Drill through the trunk lid as marked. Use a 6 mm drill bit.
- 4. From the inside of the trunk lid, enlarge the holes made, but only those located closer to the center of the trunk lid. Use a 19 mm wide hole saw. Drill out two of the three sheet metal layers with a hole saw.