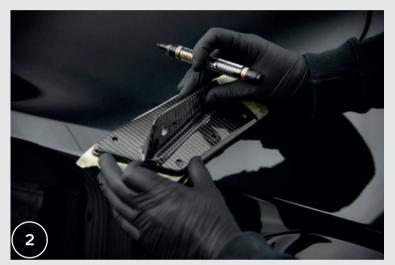

7. Prepare the mounting screws and washers. Apply a low-tear locking adhesive to the thread.

8. Screw the trunk lid mount to the trunk lid.

9. To attach the external screws, cut the nuts appropriately to fit the trunk lid reinforcements.

### ✓ sales@maxtondesign.eu

- 11. Screw the mounting brackets to the mounts on the spoiler.
- 12. Put the plugs into the holes in the trunk lid.
- 13. Place the spoiler mounting brackets with the trunk lid mount and insert the threaded screws into the holes.
- 14. Screw both parts together, apply low-tear safety adhesive to the screw threads.