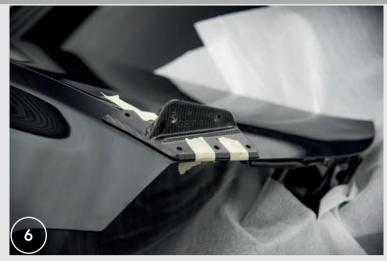

7. Prepare the mounting screws and washers. Apply a low-tear locking adhesive to the thread.

8. Screw the trunk lid mount to the trunk lid.

9. To attach the external screws, cut the nuts appropriately to fit the trunk lid reinforcements.