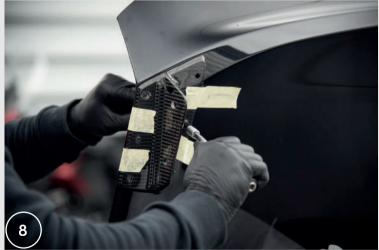

### ✓ sales@maxtondesign.eu

- 11. Screw the mounting brackets to the mounts on the spoiler.
- 12. Put the plugs into the holes in the trunk lid.
- 13. Place the spoiler mounting brackets with the trunk lid mount and insert the threaded screws into the holes.
- 14. Screw both parts together, apply low-tear safety adhesive to the screw threads.