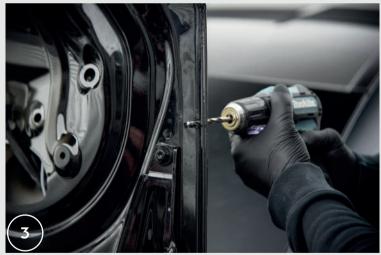

# BMW M2 G87 Carbon Fiber Spoiler Wing Assembly Instruction

- 1. Stick a few pieces of securing tape on the extreme ends of the trunk lid.
- 2. Place the trunk lid mount on the tape and mark the holes.
- 3. Drill through the trunk lid as marked. Use a 6 mm drill bit.
- 4. From the inside of the trunk lid, enlarge the holes made, but only those located closer to the center of the trunk lid. Use a 19 mm wide hole saw. Drill out two of the three sheet metal layers with a hole saw.