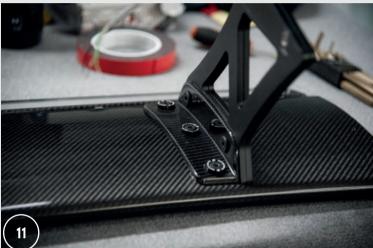

7. Prepare the mounting screws and washers. Apply a low-tear locking adhesive to the thread.

8. Screw the trunk lid mount to the trunk lid.

9. To attach the external screws, cut the nuts appropriately to fit the trunk lid reinforcements.