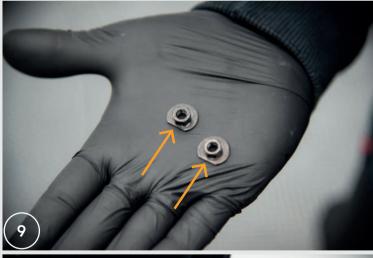

7. Prepare the mounting screws and washers. Apply a low-tear locking adhesive to the thread.

8. Screw the trunk lid mount to the trunk lid.

9. To attach the external screws, cut the nuts appropriately to fit the trunk lid reinforcements.