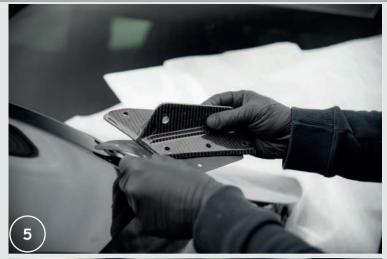

7. Prepare the mounting screws and washers. Apply a low-tear locking adhesive to the thread.

8. Screw the trunk lid mount to the trunk lid.

9. To attach the external screws, cut the nuts appropriately to fit the trunk lid reinforcements.