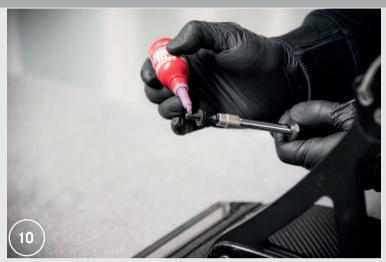

7. Prepare the mounting screws and washers. Apply a low-tear locking adhesive to the thread.

8. Screw the trunk lid mount to the trunk lid.

9. To attach the external screws, cut the nuts appropriately to fit the trunk lid reinforcements.

### ✓ sales@maxtondesign.eu

- 11. Screw the mounting brackets to the mounts on the spoiler.
- 12. Put the plugs into the holes in the trunk lid.
- 13. Place the spoiler mounting brackets with the trunk lid mount and insert the threaded screws into the holes.
- 14. Screw both parts together, apply low-tear safety adhesive to the screw threads.