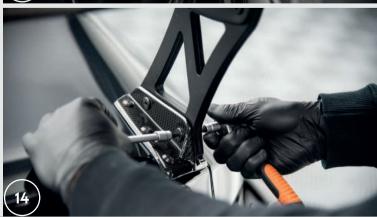

### ✓ sales@maxtondesign.eu

- 11. Screw the mounting brackets to the mounts on the spoiler.
- 12. Put the plugs into the holes in the trunk lid.
- 13. Place the spoiler mounting brackets with the trunk lid mount and insert the threaded screws into the holes.
- 14. Screw both parts together, apply low-tear safety adhesive to the screw threads.