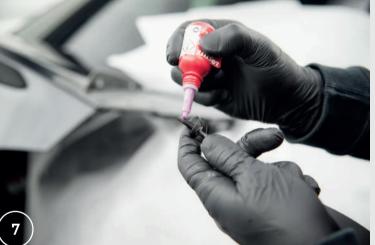

7. Prepare the mounting screws and washers. Apply a low-tear locking adhesive to the thread.

8. Screw the trunk lid mount to the trunk lid.

9. To attach the external screws, cut the nuts appropriately to fit the trunk lid reinforcements.