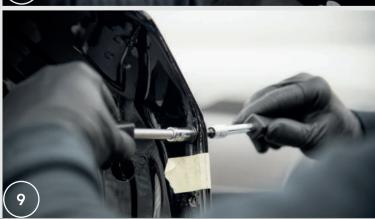

### ✓ sales@maxtondesign.eu

- 11. Screw the mounting brackets to the mounts on the spoiler.
- 12. Put the plugs into the holes in the trunk lid.
- 13. Place the spoiler mounting brackets with the trunk lid mount and insert the threaded screws into the holes.
- 14. Screw both parts together, apply low-tear safety adhesive to the screw threads.