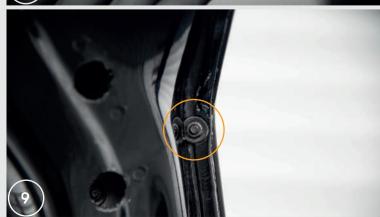

7. Prepare the mounting screws and washers. Apply a low-tear locking adhesive to the thread.

8. Screw the trunk lid mount to the trunk lid.

9. To attach the external screws, cut the nuts appropriately to fit the trunk lid reinforcements.