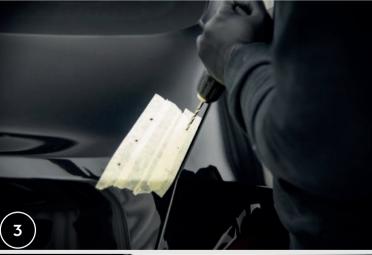

# BMW M2 G87 Carbon Fiber Spoiler Wing Assembly Instruction

- 1. Stick a few pieces of securing tape on the extreme ends of the trunk lid.
- 2. Place the trunk lid mount on the tape and mark the holes.
- 3. Drill through the trunk lid as marked. Use a 6 mm drill bit.
- 4. From the inside of the trunk lid, enlarge the holes made, but only those located closer to the center of the trunk lid. Use a 19 mm wide hole saw. Drill out two of the three sheet metal layers with a hole saw.

7. Prepare the mounting screws and washers. Apply a low-tear locking adhesive to the thread.

8. Screw the trunk lid mount to the trunk lid.

9. To attach the external screws, cut the nuts appropriately to fit the trunk lid reinforcements.