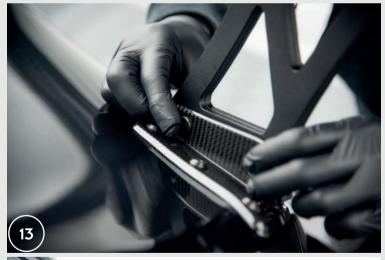

7. Prepare the mounting screws and washers. Apply a low-tear locking adhesive to the thread.

8. Screw the trunk lid mount to the trunk lid.

9. To attach the external screws, cut the nuts appropriately to fit the trunk lid reinforcements.

### ✓ sales@maxtondesign.eu

- 11. Screw the mounting brackets to the mounts on the spoiler.
- 12. Put the plugs into the holes in the trunk lid.
- 13. Place the spoiler mounting brackets with the trunk lid mount and insert the threaded screws into the holes.
- 14. Screw both parts together, apply low-tear safety adhesive to the screw threads.