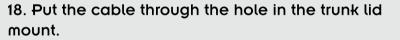

# BMW M2 G87 Carbon Fiber Spoiler with LED light Assembly Instruction

- 1. Stick a few pieces of securing tape on the extreme ends of the trunk lid.
- 2. Place the trunk lid mount on the tape and mark the holes.
- 3. Drill through the trunk lid as marked. Use a 6 mm drill bit.
- 4. From the inside of the trunk lid, enlarge the holes made, but only those located closer to the center of the trunk lid. Use a 19 mm wide hole saw. Drill out two of the three sheet metal layers with a hole saw.