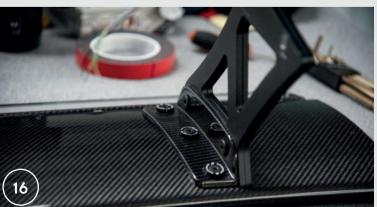

# Video assembly instructions

- 14. Attach the right mounting bracket to the spoiler and route the cable through the hole.
- 15. Prepare the mounting screws and washers. Apply a low-tear locking adhesive to the thread.
- 16. Screw the mounting brackets to the mounts on the spoiler.
- 17. Put the plugs into the holes in the trunk lid.

- **1** Maxton Design
- Maxtondesign\_official
- MaxtonDesignOfficial MaxtonOfficial

- 19. Place the spoiler mounting brackets with the trunk lid attachment and insert the threaded screws into the holes.
- 20. Screw both parts together, apply low-tear safety adhesive to the screw threads.
- 21. Connect the spoiler cable with the control box using electrical connectors.