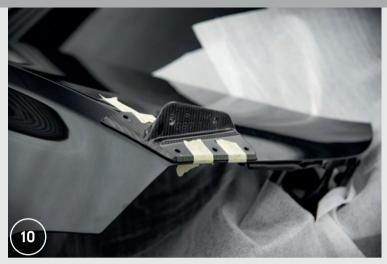

### ✓ sales@maxtondesign.eu

- 12. Screw the trunk lid mount with gasket to the trunk lid.
- 13. To attach the external screws, cut the nuts appropriately to fit the trunk lid reinforcements.