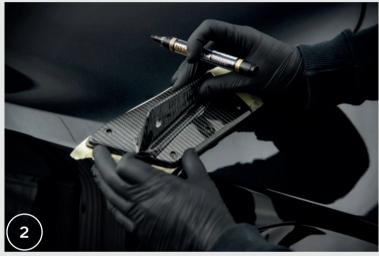

# Video assembly instructions

- 14. Attach the right mounting bracket to the spoiler and route the cable through the hole.
- 15. Prepare the mounting screws and washers. Apply a low-tear locking adhesive to the thread.
- 16. Screw the mounting brackets to the mounts on the spoiler.
- 17. Put the plugs into the holes in the trunk lid.

- **1** Maxton Design
- Maxtondesign\_official
- MaxtonDesignOfficial MaxtonOfficial

- 19. Place the spoiler mounting brackets with the trunk lid attachment and insert the threaded screws into the holes.
- 20. Screw both parts together, apply low-tear safety adhesive to the screw threads.
- 21. Connect the spoiler cable with the control box using electrical connectors.