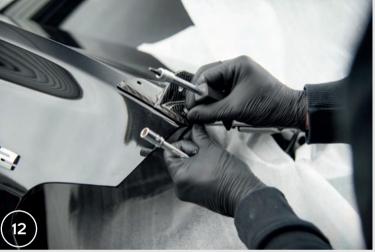

# BMW M2 G87 Carbon Fiber Spoiler with LED light Assembly Instruction

- 1. Stick a few pieces of securing tape on the extreme ends of the trunk lid.
- 2. Place the trunk lid mount on the tape and mark the holes.
- 3. Drill through the trunk lid as marked. Use a 6 mm drill bit.
- 4. From the inside of the trunk lid, enlarge the holes made, but only those located closer to the center of the trunk lid. Use a 19 mm wide hole saw. Drill out two of the three sheet metal layers with a hole saw.

- 5. Take the right-side gasket (characterized by an additional hole).
- 6.Put the gasket on the right side of the trunk lid so that the holes in the gasket fits the holes in the trunk lid.
- 7.Drill a hole through the trunk lid where there is an additional hole on the gasket. Use an 8 mm drill bit.
- 8.Insert the grommet gasket into the drilled hole.
- 9.Place the right-side gasket to match the holes and place the trunk lid mount over it.