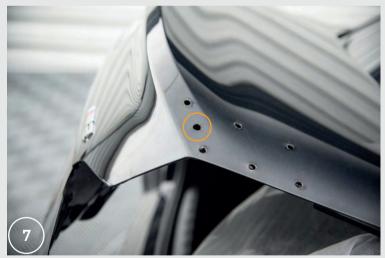

# BMW M2 G87 Carbon Fiber Spoiler with LED light Assembly Instruction

- 1. Stick a few pieces of securing tape on the extreme ends of the trunk lid.
- 2. Place the trunk lid mount on the tape and mark the holes.
- 3. Drill through the trunk lid as marked. Use a 6 mm drill bit.
- 4. From the inside of the trunk lid, enlarge the holes made, but only those located closer to the center of the trunk lid. Use a 19 mm wide hole saw. Drill out two of the three sheet metal layers with a hole saw.

- 5. Take the right-side gasket (characterized by an additional hole).
- 6.Put the gasket on the right side of the trunk lid so that the holes in the gasket fits the holes in the trunk lid.
- 7.Drill a hole through the trunk lid where there is an additional hole on the gasket. Use an 8 mm drill bit.
- 8.Insert the grommet gasket into the drilled hole.
- 9.Place the right-side gasket to match the holes and place the trunk lid mount over it.