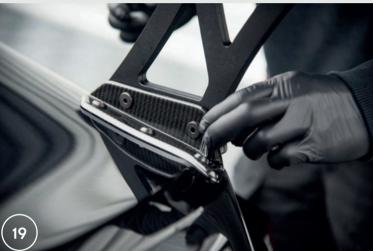

- **1** Maxton Design
- Maxtondesign\_official
- MaxtonDesignOfficial MaxtonOfficial

- 19. Place the spoiler mounting brackets with the trunk lid attachment and insert the threaded screws into the holes.
- 20. Screw both parts together, apply low-tear safety adhesive to the screw threads.
- 21. Connect the spoiler cable with the control box using electrical connectors.

#### (PL) Polski