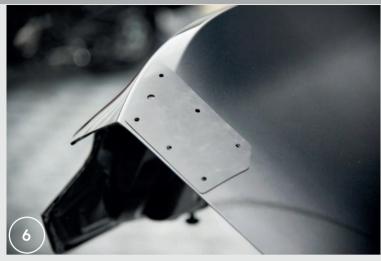

# BMW M2 G87 Carbon Fiber Spoiler with LED light Assembly Instruction

- 1. Stick a few pieces of securing tape on the extreme ends of the trunk lid.
- 2. Place the trunk lid mount on the tape and mark the holes.
- 3. Drill through the trunk lid as marked. Use a 6 mm drill bit.
- 4. From the inside of the trunk lid, enlarge the holes made, but only those located closer to the center of the trunk lid. Use a 19 mm wide hole saw. Drill out two of the three sheet metal layers with a hole saw.

- 5. Take the right-side gasket (characterized by an additional hole).
- 6.Put the gasket on the right side of the trunk lid so that the holes in the gasket fits the holes in the trunk lid.
- 7.Drill a hole through the trunk lid where there is an additional hole on the gasket. Use an 8 mm drill bit.
- 8.Insert the grommet gasket into the drilled hole.
- 9.Place the right-side gasket to match the holes and place the trunk lid mount over it.