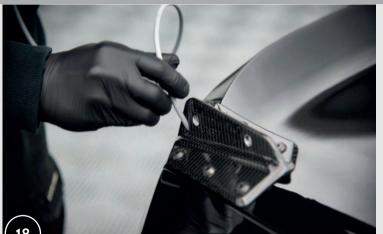

# Video assembly instructions

- 14. Attach the right mounting bracket to the spoiler and route the cable through the hole.
- 15. Prepare the mounting screws and washers. Apply a low-tear locking adhesive to the thread.
- 16. Screw the mounting brackets to the mounts on the spoiler.
- 17. Put the plugs into the holes in the trunk lid.