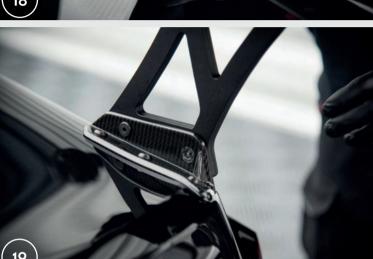

- **1** Maxton Design
- Maxtondesign\_official
- MaxtonDesignOfficial MaxtonOfficial

- 19. Place the spoiler mounting brackets with the trunk lid attachment and insert the threaded screws into the holes.
- 20. Screw both parts together, apply low-tear safety adhesive to the screw threads.
- 21. Connect the spoiler cable with the control box using electrical connectors.