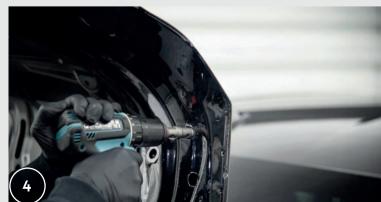

- 5. Take the right-side gasket (characterized by an additional hole).
- 6.Put the gasket on the right side of the trunk lid so that the holes in the gasket fits the holes in the trunk lid.
- 7.Drill a hole through the trunk lid where there is an additional hole on the gasket. Use an 8 mm drill bit.
- 8.Insert the grommet gasket into the drilled hole.
- 9.Place the right-side gasket to match the holes and place the trunk lid mount over it.

### ✓ sales@maxtondesign.eu

- 12. Screw the trunk lid mount with gasket to the trunk lid.
- 13. To attach the external screws, cut the nuts appropriately to fit the trunk lid reinforcements.