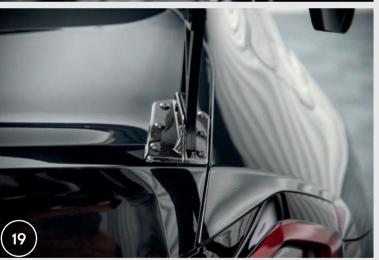

- **1** Maxton Design
- Maxtondesign\_official
- MaxtonDesignOfficial MaxtonOfficial

- 19. Place the spoiler mounting brackets with the trunk lid attachment and insert the threaded screws into the holes.
- 20. Screw both parts together, apply low-tear safety adhesive to the screw threads.
- 21. Connect the spoiler cable with the control box using electrical connectors.

#### (PL) Polski