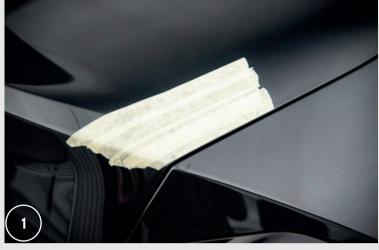

# BMW M2 G87 Carbon Fiber Spoiler with LED light Assembly Instruction

- 1. Stick a few pieces of securing tape on the extreme ends of the trunk lid.
- 2. Place the trunk lid mount on the tape and mark the holes.
- 3. Drill through the trunk lid as marked. Use a 6 mm drill bit.
- 4. From the inside of the trunk lid, enlarge the holes made, but only those located closer to the center of the trunk lid. Use a 19 mm wide hole saw. Drill out two of the three sheet metal layers with a hole saw.