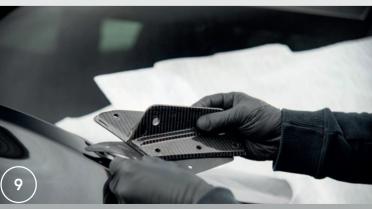

- 5. Take the right-side gasket (characterized by an additional hole).
- 6.Put the gasket on the right side of the trunk lid so that the holes in the gasket fits the holes in the trunk lid.
- 7.Drill a hole through the trunk lid where there is an additional hole on the gasket. Use an 8 mm drill bit.
- 8.Insert the grommet gasket into the drilled hole.
- 9.Place the right-side gasket to match the holes and place the trunk lid mount over it.