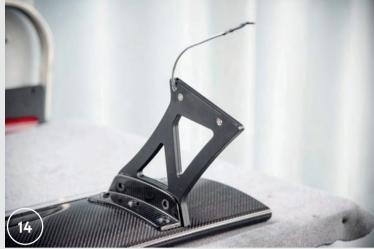

# Video assembly instructions

- 14. Attach the right mounting bracket to the spoiler and route the cable through the hole.
- 15. Prepare the mounting screws and washers. Apply a low-tear locking adhesive to the thread.
- 16. Screw the mounting brackets to the mounts on the spoiler.
- 17. Put the plugs into the holes in the trunk lid.