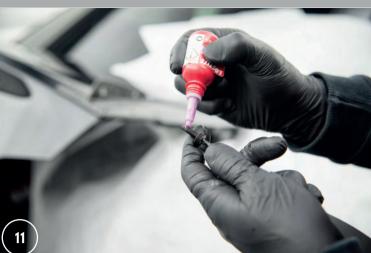

# Video assembly instructions

- 14. Attach the right mounting bracket to the spoiler and route the cable through the hole.
- 15. Prepare the mounting screws and washers. Apply a low-tear locking adhesive to the thread.
- 16. Screw the mounting brackets to the mounts on the spoiler.
- 17. Put the plugs into the holes in the trunk lid.