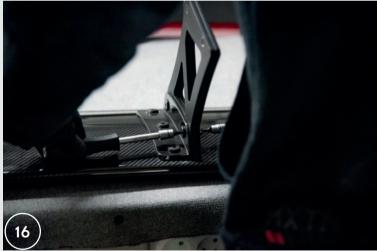

# Video assembly instructions

- 14. Attach the right mounting bracket to the spoiler and route the cable through the hole.
- 15. Prepare the mounting screws and washers. Apply a low-tear locking adhesive to the thread.
- 16. Screw the mounting brackets to the mounts on the spoiler.
- 17. Put the plugs into the holes in the trunk lid.

- **1** Maxton Design
- Maxtondesign\_official
- MaxtonDesignOfficial MaxtonOfficial

- 19. Place the spoiler mounting brackets with the trunk lid attachment and insert the threaded screws into the holes.
- 20. Screw both parts together, apply low-tear safety adhesive to the screw threads.
- 21. Connect the spoiler cable with the control box using electrical connectors.