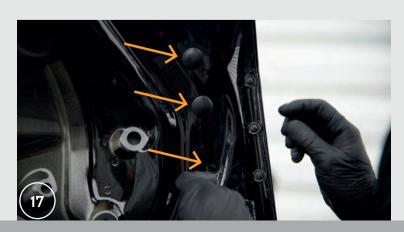

# Video assembly instructions

- 14. Attach the right mounting bracket to the spoiler and route the cable through the hole.
- 15. Prepare the mounting screws and washers. Apply a low-tear locking adhesive to the thread.
- 16. Screw the mounting brackets to the mounts on the spoiler.
- 17. Put the plugs into the holes in the trunk lid.