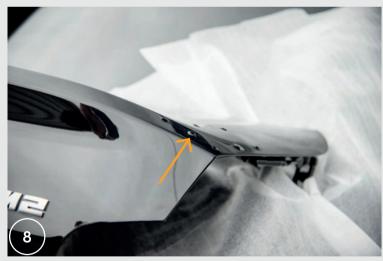

# Video assembly instructions

- 14. Attach the right mounting bracket to the spoiler and route the cable through the hole.
- 15. Prepare the mounting screws and washers. Apply a low-tear locking adhesive to the thread.
- 16. Screw the mounting brackets to the mounts on the spoiler.
- 17. Put the plugs into the holes in the trunk lid.

- **1** Maxton Design
- Maxtondesign\_official
- MaxtonDesignOfficial MaxtonOfficial

- 19. Place the spoiler mounting brackets with the trunk lid attachment and insert the threaded screws into the holes.
- 20. Screw both parts together, apply low-tear safety adhesive to the screw threads.
- 21. Connect the spoiler cable with the control box using electrical connectors.