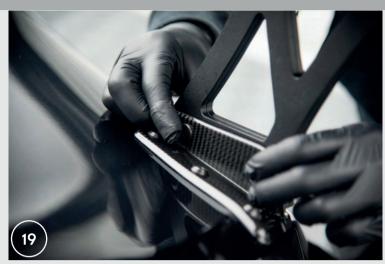

- **1** Maxton Design
- Maxtondesign\_official
- MaxtonDesignOfficial MaxtonOfficial

- 19. Place the spoiler mounting brackets with the trunk lid attachment and insert the threaded screws into the holes.
- 20. Screw both parts together, apply low-tear safety adhesive to the screw threads.
- 21. Connect the spoiler cable with the control box using electrical connectors.

#### (PL) Polski