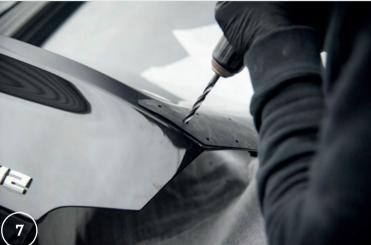

# BMW M2 G87 Carbon Fiber Spoiler with LED light Assembly Instruction

- 1. Stick a few pieces of securing tape on the extreme ends of the trunk lid.
- 2. Place the trunk lid mount on the tape and mark the holes.
- 3. Drill through the trunk lid as marked. Use a 6 mm drill bit.
- 4. From the inside of the trunk lid, enlarge the holes made, but only those located closer to the center of the trunk lid. Use a 19 mm wide hole saw. Drill out two of the three sheet metal layers with a hole saw.