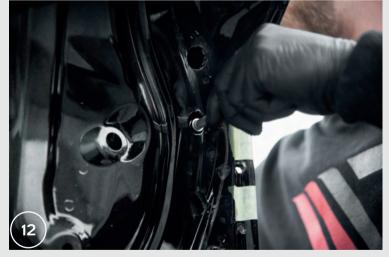

### ✓ sales@maxtondesign.eu

- 12. Screw the trunk lid mount with gasket to the trunk lid.
- 13. To attach the external screws, cut the nuts appropriately to fit the trunk lid reinforcements.