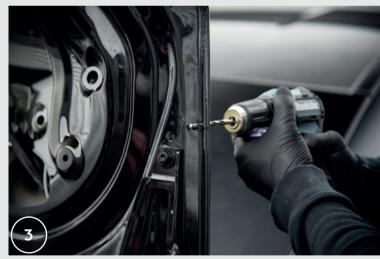

# BMW M2 G87 Carbon Fiber Spoiler with LED light Assembly Instruction

- 1. Stick a few pieces of securing tape on the extreme ends of the trunk lid.
- 2. Place the trunk lid mount on the tape and mark the holes.
- 3. Drill through the trunk lid as marked. Use a 6 mm drill bit.
- 4. From the inside of the trunk lid, enlarge the holes made, but only those located closer to the center of the trunk lid. Use a 19 mm wide hole saw. Drill out two of the three sheet metal layers with a hole saw.