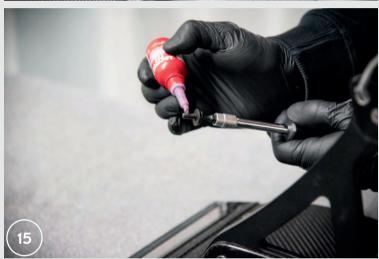

# Video assembly instructions

- 14. Attach the right mounting bracket to the spoiler and route the cable through the hole.
- 15. Prepare the mounting screws and washers. Apply a low-tear locking adhesive to the thread.
- 16. Screw the mounting brackets to the mounts on the spoiler.
- 17. Put the plugs into the holes in the trunk lid.