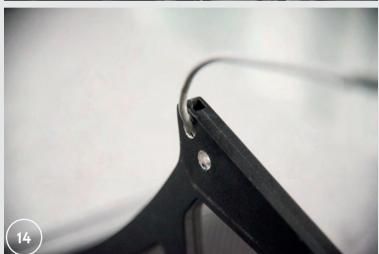

# Video assembly instructions

- 14. Attach the right mounting bracket to the spoiler and route the cable through the hole.
- 15. Prepare the mounting screws and washers. Apply a low-tear locking adhesive to the thread.
- 16. Screw the mounting brackets to the mounts on the spoiler.
- 17. Put the plugs into the holes in the trunk lid.