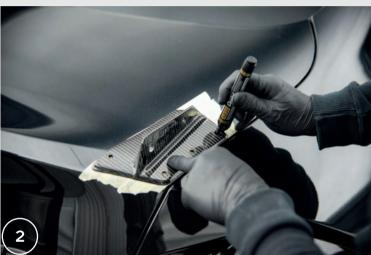

# Video assembly instructions

- 14. Attach the right mounting bracket to the spoiler and route the cable through the hole.
- 15. Prepare the mounting screws and washers. Apply a low-tear locking adhesive to the thread.
- 16. Screw the mounting brackets to the mounts on the spoiler.
- 17. Put the plugs into the holes in the trunk lid.

- **1** Maxton Design
- Maxtondesign\_official
- MaxtonDesignOfficial MaxtonOfficial

- 19. Place the spoiler mounting brackets with the trunk lid attachment and insert the threaded screws into the holes.
- 20. Screw both parts together, apply low-tear safety adhesive to the screw threads.
- 21. Connect the spoiler cable with the control box using electrical connectors.