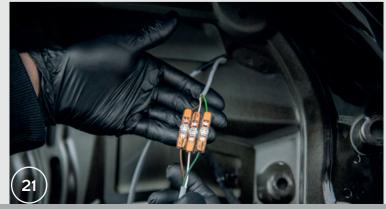

- **1** Maxton Design
- Maxtondesign\_official
- MaxtonDesignOfficial MaxtonOfficial

- 19. Place the spoiler mounting brackets with the trunk lid attachment and insert the threaded screws into the holes.
- 20. Screw both parts together, apply low-tear safety adhesive to the screw threads.
- 21. Connect the spoiler cable with the control box using electrical connectors.