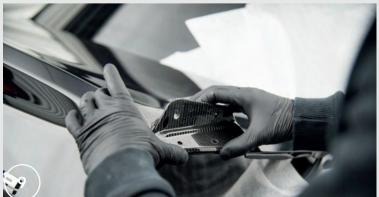

- 5. Take the right-side gasket (characterized by an additional hole).
- 6.Put the gasket on the right side of the trunk lid so that the holes in the gasket fits the holes in the trunk lid.
- 7.Drill a hole through the trunk lid where there is an additional hole on the gasket. Use an 8 mm drill bit.
- 8.Insert the grommet gasket into the drilled hole.
- 9.Place the right-side gasket to match the holes and place the trunk lid mount over it.

### ✓ sales@maxtondesign.eu

- 12. Screw the trunk lid mount with gasket to the trunk lid.
- 13. To attach the external screws, cut the nuts appropriately to fit the trunk lid reinforcements.