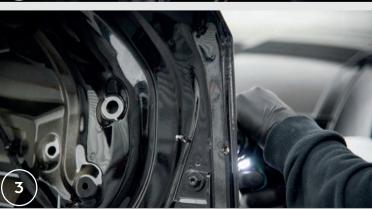

# BMW M2 G87 Carbon Fiber Spoiler with LED light Assembly Instruction

- 1. Stick a few pieces of securing tape on the extreme ends of the trunk lid.
- 2. Place the trunk lid mount on the tape and mark the holes.
- 3. Drill through the trunk lid as marked. Use a 6 mm drill bit.
- 4. From the inside of the trunk lid, enlarge the holes made, but only those located closer to the center of the trunk lid. Use a 19 mm wide hole saw. Drill out two of the three sheet metal layers with a hole saw.