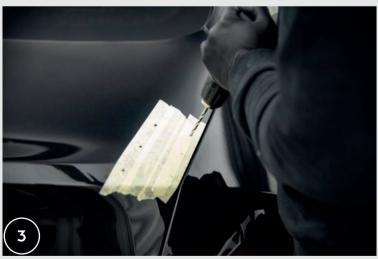

- 5. Take the right-side gasket (characterized by an additional hole).
- 6.Put the gasket on the right side of the trunk lid so that the holes in the gasket fits the holes in the trunk lid.
- 7.Drill a hole through the trunk lid where there is an additional hole on the gasket. Use an 8 mm drill bit.
- 8.Insert the grommet gasket into the drilled hole.
- 9.Place the right-side gasket to match the holes and place the trunk lid mount over it.