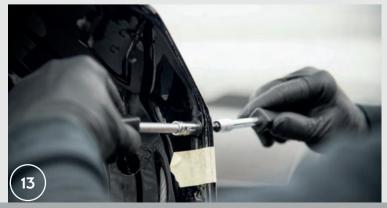

### ✓ sales@maxtondesign.eu

- 12. Screw the trunk lid mount with gasket to the trunk lid.
- 13. To attach the external screws, cut the nuts appropriately to fit the trunk lid reinforcements.