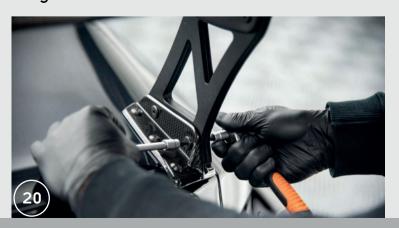

- **1** Maxton Design
- Maxtondesign\_official
- MaxtonDesignOfficial MaxtonOfficial

- 19. Place the spoiler mounting brackets with the trunk lid attachment and insert the threaded screws into the holes.
- 20. Screw both parts together, apply low-tear safety adhesive to the screw threads.
- 21. Connect the spoiler cable with the control box using electrical connectors.