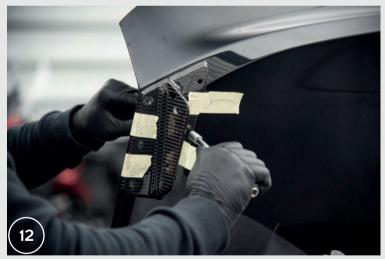

# BMW M2 G87 Carbon Fiber Spoiler with LED light Assembly Instruction

- 1. Stick a few pieces of securing tape on the extreme ends of the trunk lid.
- 2. Place the trunk lid mount on the tape and mark the holes.
- 3. Drill through the trunk lid as marked. Use a 6 mm drill bit.
- 4. From the inside of the trunk lid, enlarge the holes made, but only those located closer to the center of the trunk lid. Use a 19 mm wide hole saw. Drill out two of the three sheet metal layers with a hole saw.

- 5. Take the right-side gasket (characterized by an additional hole).
- 6.Put the gasket on the right side of the trunk lid so that the holes in the gasket fits the holes in the trunk lid.
- 7.Drill a hole through the trunk lid where there is an additional hole on the gasket. Use an 8 mm drill bit.
- 8.Insert the grommet gasket into the drilled hole.
- 9.Place the right-side gasket to match the holes and place the trunk lid mount over it.