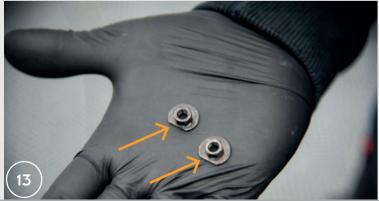

### ✓ sales@maxtondesign.eu

- 12. Screw the trunk lid mount with gasket to the trunk lid.
- 13. To attach the external screws, cut the nuts appropriately to fit the trunk lid reinforcements.