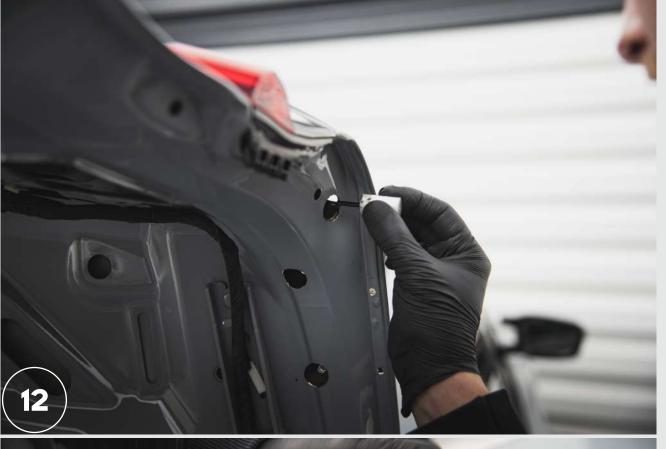

## 

- 12. Protect the drilled edges against corrosion.
- 13.Insert the pass-through seal into the cable hole.
- 14. Apply anti-unscrewing glue to the threads of the mounting screws.