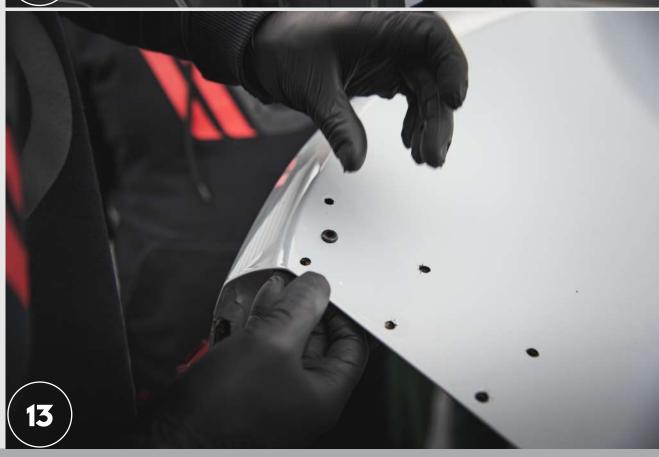

18. Tighten the remaining screws.

19. Secure the remaining holes with plugs.

20. Done. You can now attach the spoiler to the mount.