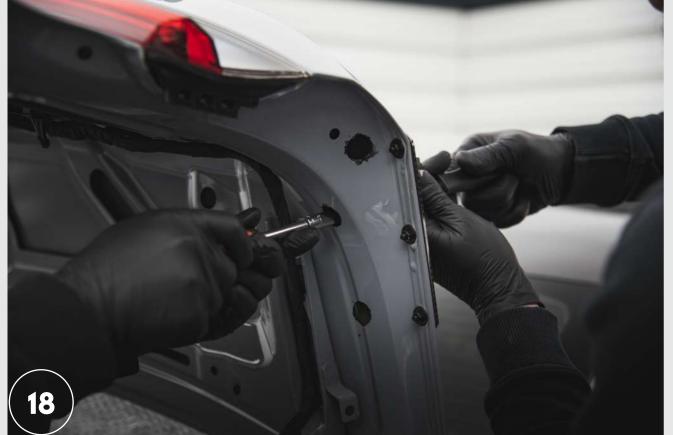

# Video assembly instructions

15. Screw the spoiler mount together with the seal to the trunk lid.

16.Insert the tool through the hole in the side hole of the trunk lid to tighten the last screw.

17.After tightening, secure the hole with a plug.

18. Tighten the remaining screws.

19. Secure the remaining holes with plugs.

20. Done. You can now attach the spoiler to the mount.