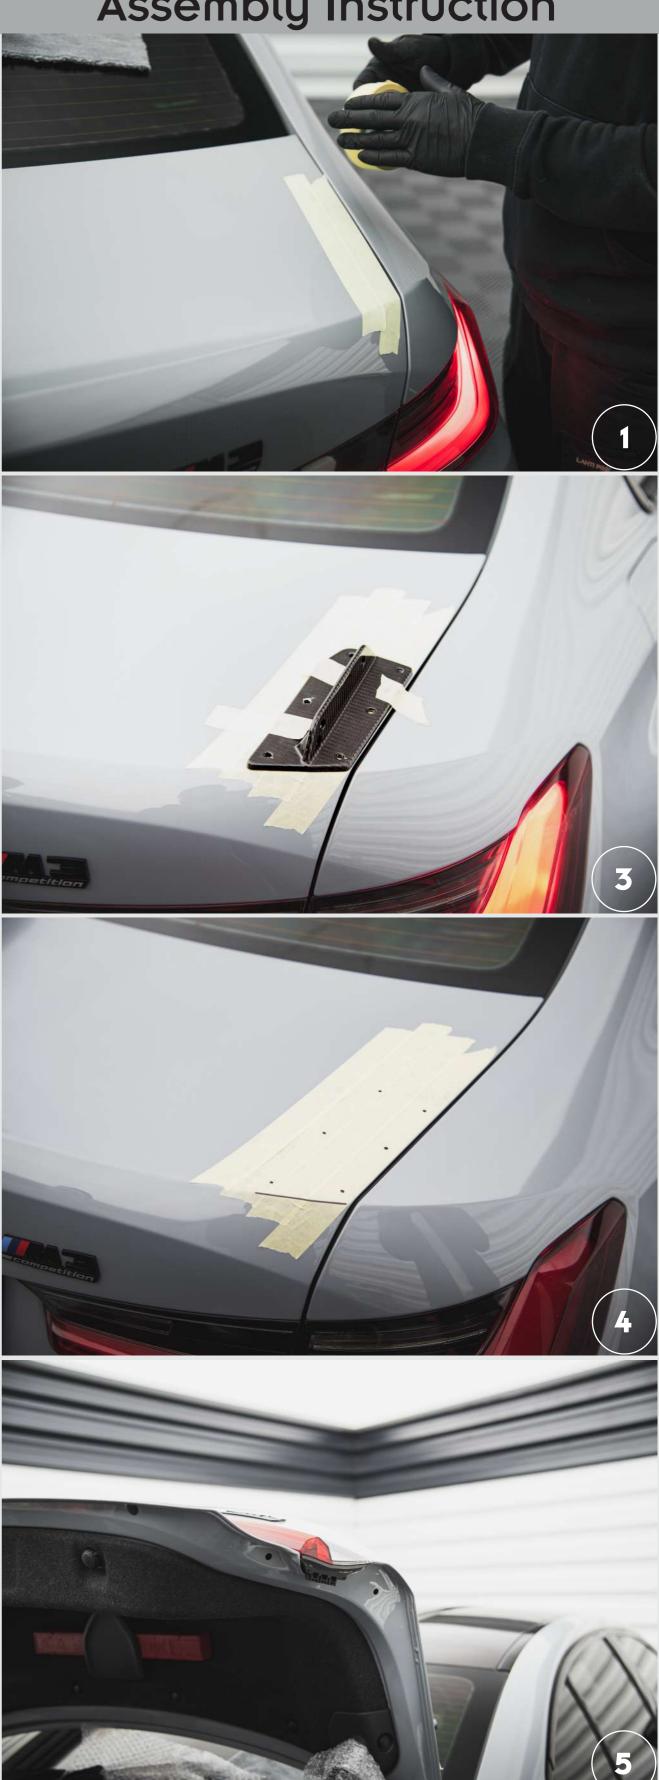

- BMW M3 G80
  Carbon Fiber Spoiler
  Assembly Instruction
- 1.Remove the original spoiler-cap. Secure the working edges with tape.
- 2. Place the spoiler mount in the mounting location.
- 3. Secure the spoiler mount in place with tape.
- 4.Use the holes in the spoiler mount to mark the places to make the holes.
- 5.Remove the cover under the lamps from the inside of the trunk lid.

MaxtonDesignOfficial MaxtonOfficial

6. Make holes in the marked places. ATTENTION! The hole marked with a red circle (the hole on the rear edge from the inner side of the trunk lid) is the only one that covers only the upper sheet of the trunk lid, without going through the inner sheet.

7.(If spoiler with LED) Place the right seal in place according to the spoiler mounting and mark the hole for the cables.

8.(If spoiler with LED) Drill a hole in the trunk according to the marking. This hole also covers only the upper tailgate sheet.

9.Drill a hole perpendicular to the drilled holes on the side of the trunk lid.

10. Enlarge the hole with a hole saw.

## 

- 12. Protect the drilled edges against corrosion.
- 13.Insert the pass-through seal into the cable hole.
- 14. Apply anti-unscrewing glue to the threads of the mounting screws.

# Video assembly instructions

15. Screw the spoiler mount together with the seal to the trunk lid.

16.Insert the tool through the hole in the side hole of the trunk lid to tighten the last screw.

17.After tightening, secure the hole with a plug.