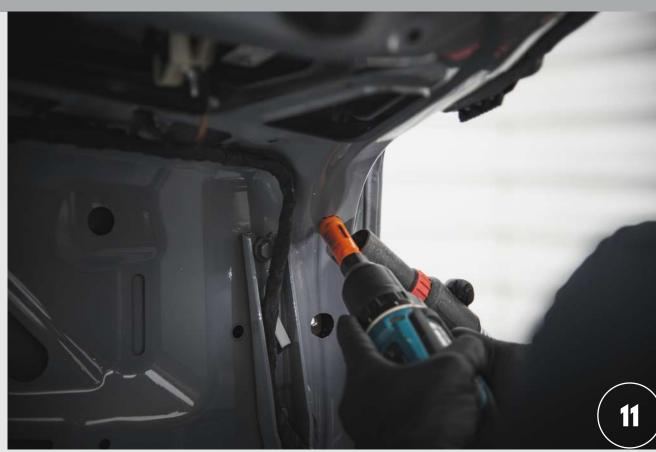

9.Drill a hole perpendicular to the drilled holes on the side of the trunk lid.

10. Enlarge the hole with a hole saw.