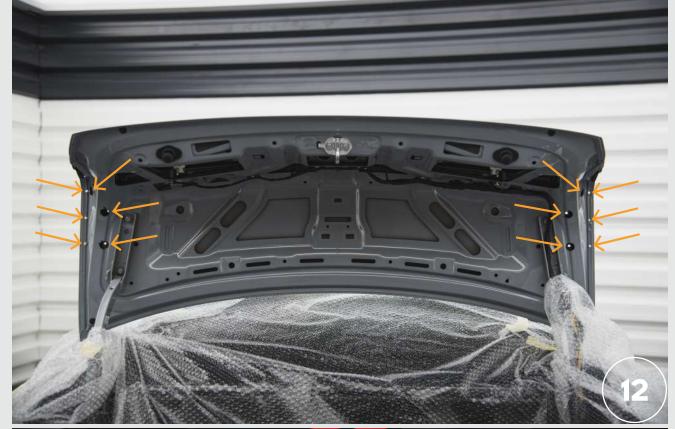

MaxtonDesignOfficial MaxtonOfficial

6. Make holes in the marked places. ATTENTION! The hole marked with a red circle (the hole on the rear edge from the inner side of the trunk lid) is the only one that covers only the upper sheet of the trunk lid, without going through the inner sheet.

7.(If spoiler with LED) Place the right seal in place according to the spoiler mounting and mark the hole for the cables.

8.(If spoiler with LED) Drill a hole in the trunk according to the marking. This hole also covers only the upper tailgate sheet.

9.Drill a hole perpendicular to the drilled holes on the side of the trunk lid.

10. Enlarge the hole with a hole saw.