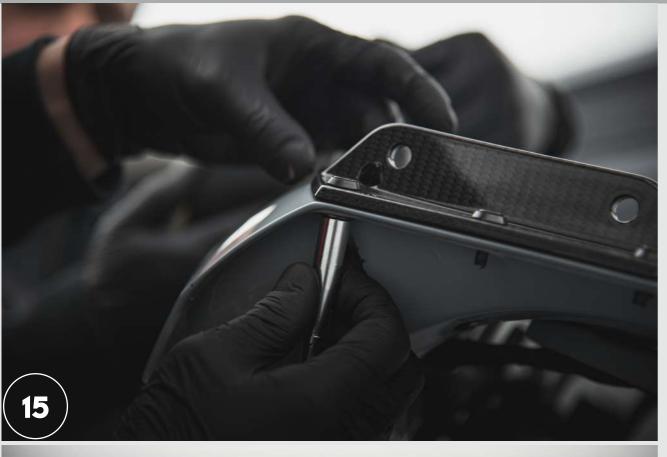

# Video assembly instructions

15. Screw the spoiler mount together with the seal to the trunk lid.

16.Insert the tool through the hole in the side hole of the trunk lid to tighten the last screw.

17.After tightening, secure the hole with a plug.