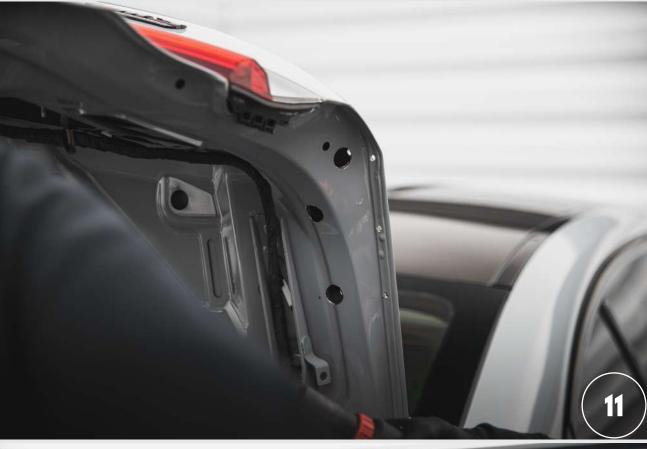

MaxtonDesignOfficial MaxtonOfficial

6. Make holes in the marked places. ATTENTION! The hole marked with a red circle (the hole on the rear edge from the inner side of the trunk lid) is the only one that covers only the upper sheet of the trunk lid, without going through the inner sheet.

7.(If spoiler with LED) Place the right seal in place according to the spoiler mounting and mark the hole for the cables.

8.(If spoiler with LED) Drill a hole in the trunk according to the marking. This hole also covers only the upper tailgate sheet.