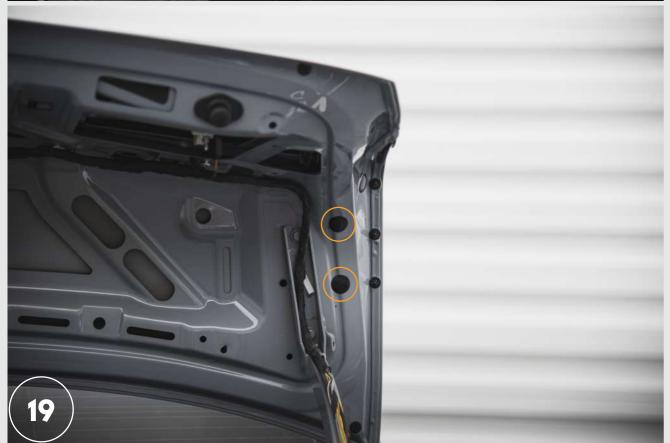

18. Tighten the remaining screws.

19. Secure the remaining holes with plugs.

20. Done. You can now attach the spoiler to the mount.