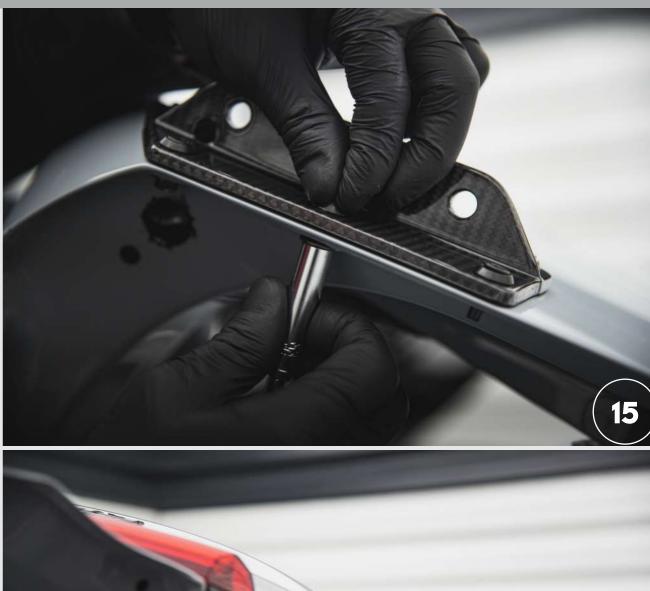

9.Drill a hole perpendicular to the drilled holes on the side of the trunk lid.

10. Enlarge the hole with a hole saw.

## 

- 12. Protect the drilled edges against corrosion.
- 13.Insert the pass-through seal into the cable hole.
- 14. Apply anti-unscrewing glue to the threads of the mounting screws.