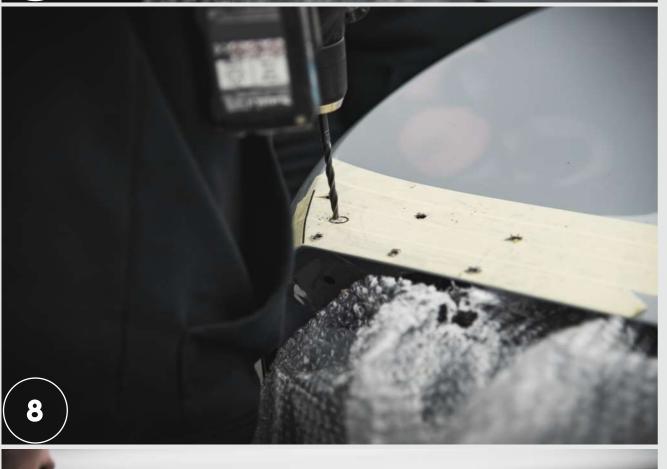

9.Drill a hole perpendicular to the drilled holes on the side of the trunk lid.

10. Enlarge the hole with a hole saw.