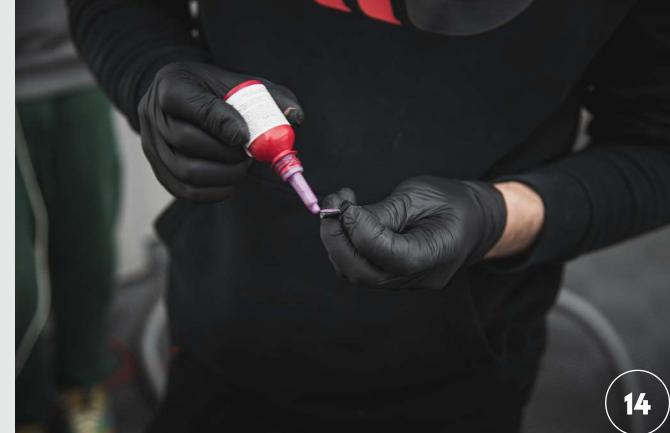

## 

- 12. Protect the drilled edges against corrosion.
- 13.Insert the pass-through seal into the cable hole.
- 14. Apply anti-unscrewing glue to the threads of the mounting screws.