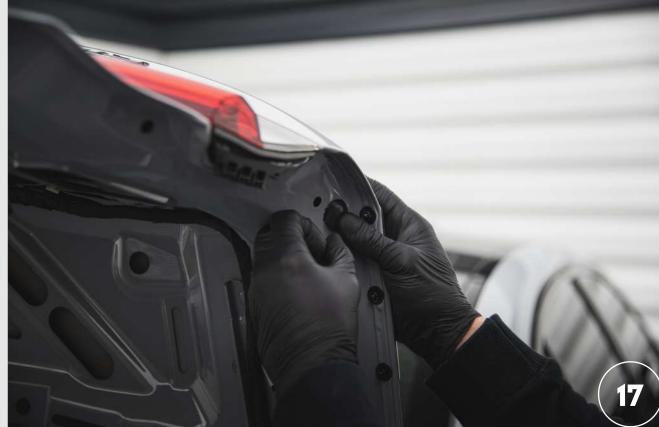

# Video assembly instructions

15. Screw the spoiler mount together with the seal to the trunk lid.

16.Insert the tool through the hole in the side hole of the trunk lid to tighten the last screw.

17.After tightening, secure the hole with a plug.