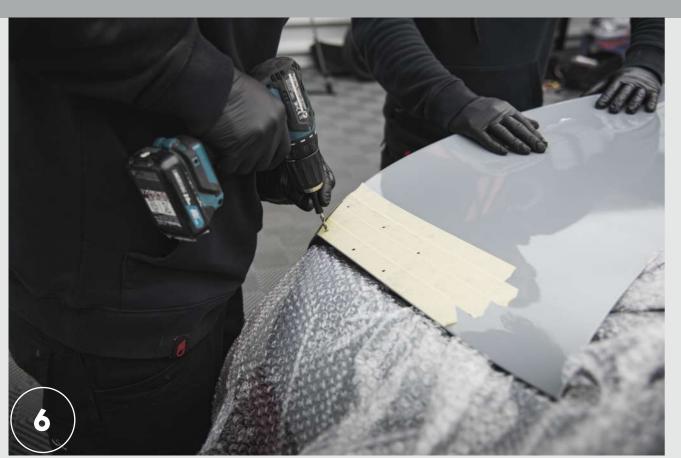

9.Drill a hole perpendicular to the drilled holes on the side of the trunk lid.

10. Enlarge the hole with a hole saw.

## 

- 12. Protect the drilled edges against corrosion.
- 13.Insert the pass-through seal into the cable hole.
- 14. Apply anti-unscrewing glue to the threads of the mounting screws.