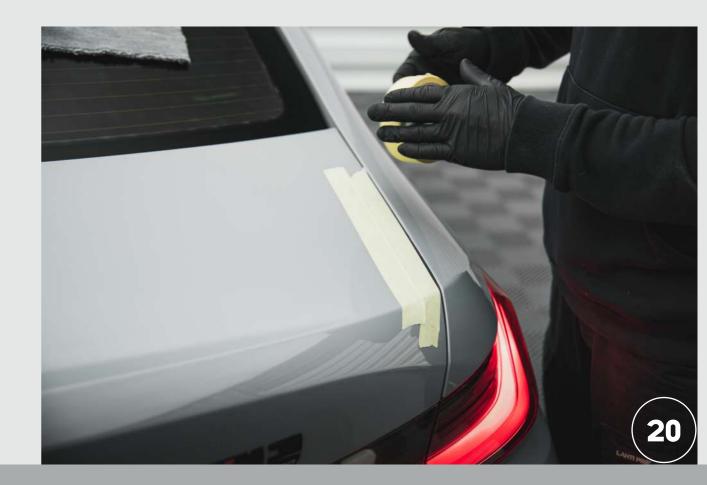

18. Tighten the remaining screws.

19. Secure the remaining holes with plugs.

20. Done. You can now attach the spoiler to the mount.