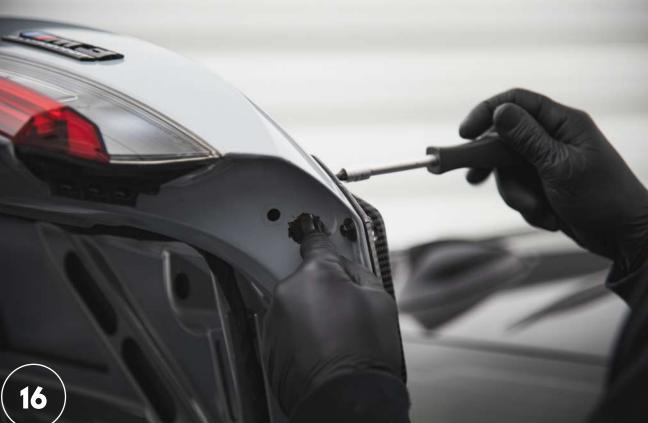

# Video assembly instructions

15. Screw the spoiler mount together with the seal to the trunk lid.

16.Insert the tool through the hole in the side hole of the trunk lid to tighten the last screw.

17.After tightening, secure the hole with a plug.

18. Tighten the remaining screws.

19. Secure the remaining holes with plugs.

20. Done. You can now attach the spoiler to the mount.