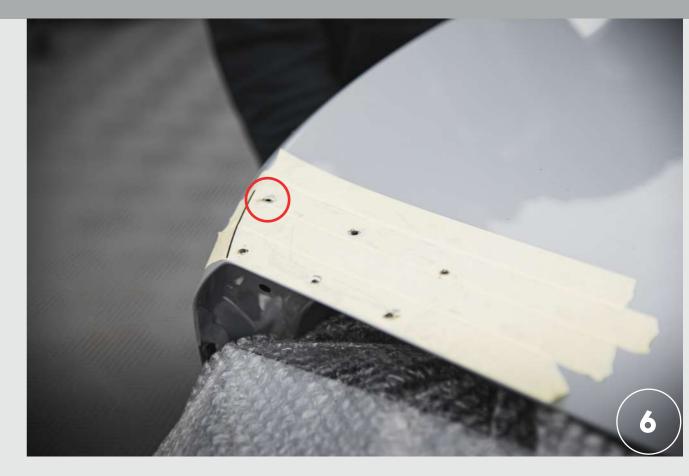

MaxtonDesignOfficial MaxtonOfficial

6. Make holes in the marked places. ATTENTION! The hole marked with a red circle (the hole on the rear edge from the inner side of the trunk lid) is the only one that covers only the upper sheet of the trunk lid, without going through the inner sheet.