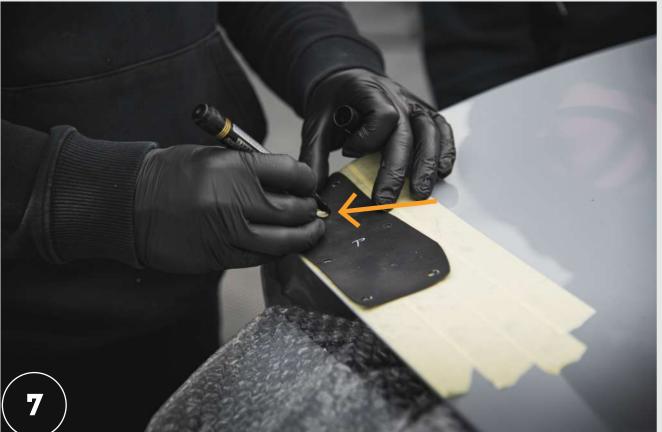

- BMW M3 G80
  Carbon Fiber Spoiler
  Assembly Instruction
- 1.Remove the original spoiler-cap. Secure the working edges with tape.
- 2. Place the spoiler mount in the mounting location.
- 3. Secure the spoiler mount in place with tape.
- 4.Use the holes in the spoiler mount to mark the places to make the holes.
- 5.Remove the cover under the lamps from the inside of the trunk lid.

MaxtonDesignOfficial MaxtonOfficial

6. Make holes in the marked places. ATTENTION! The hole marked with a red circle (the hole on the rear edge from the inner side of the trunk lid) is the only one that covers only the upper sheet of the trunk lid, without going through the inner sheet.