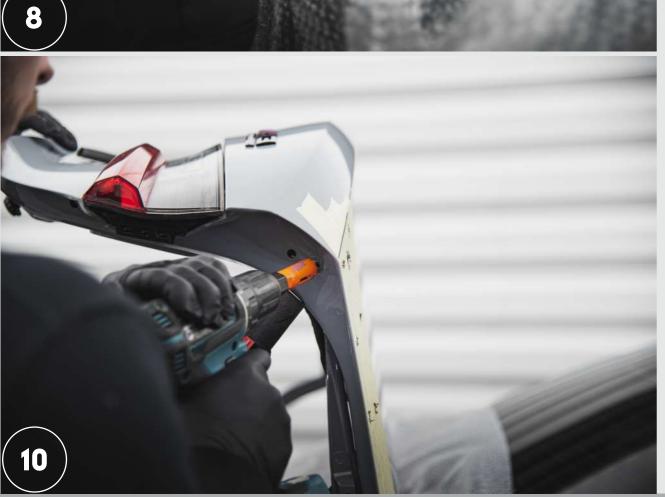

9.Drill a hole perpendicular to the drilled holes on the side of the trunk lid.

10. Enlarge the hole with a hole saw.