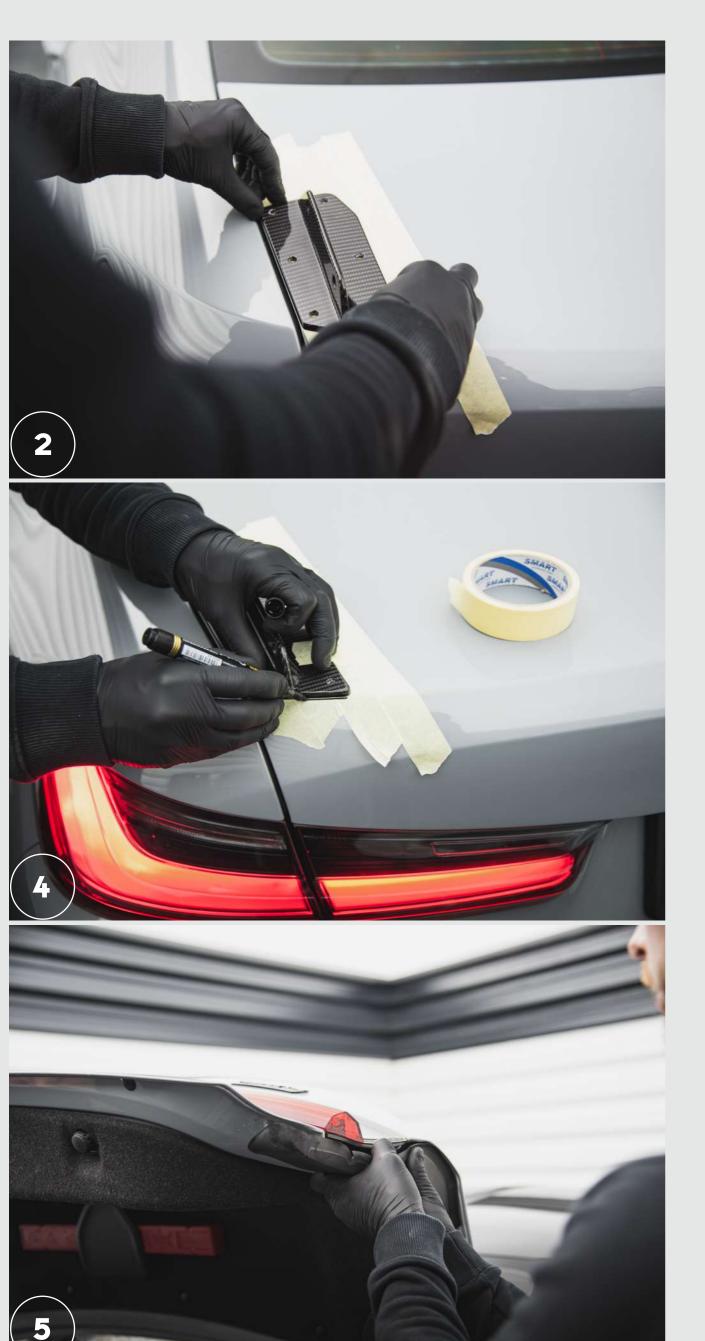

- BMW M3 G80
  Carbon Fiber Spoiler
  Assembly Instruction
- 1.Remove the original spoiler-cap. Secure the working edges with tape.
- 2. Place the spoiler mount in the mounting location.
- 3. Secure the spoiler mount in place with tape.
- 4.Use the holes in the spoiler mount to mark the places to make the holes.
- 5.Remove the cover under the lamps from the inside of the trunk lid.

MaxtonDesignOfficial MaxtonOfficial

6. Make holes in the marked places. ATTENTION! The hole marked with a red circle (the hole on the rear edge from the inner side of the trunk lid) is the only one that covers only the upper sheet of the trunk lid, without going through the inner sheet.

7.(If spoiler with LED) Place the right seal in place according to the spoiler mounting and mark the hole for the cables.

8.(If spoiler with LED) Drill a hole in the trunk according to the marking. This hole also covers only the upper tailgate sheet.

9.Drill a hole perpendicular to the drilled holes on the side of the trunk lid.

10. Enlarge the hole with a hole saw.

## 

- 12. Protect the drilled edges against corrosion.
- 13.Insert the pass-through seal into the cable hole.
- 14. Apply anti-unscrewing glue to the threads of the mounting screws.

# Video assembly instructions

15. Screw the spoiler mount together with the seal to the trunk lid.

16.Insert the tool through the hole in the side hole of the trunk lid to tighten the last screw.

17.After tightening, secure the hole with a plug.