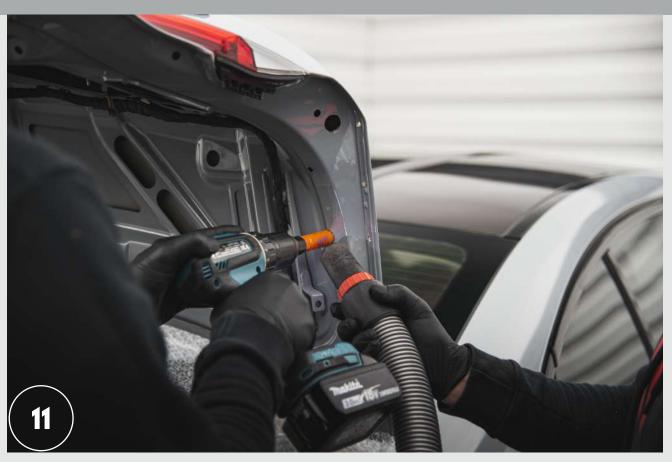

9.Drill a hole perpendicular to the drilled holes on the side of the trunk lid.

10. Enlarge the hole with a hole saw.