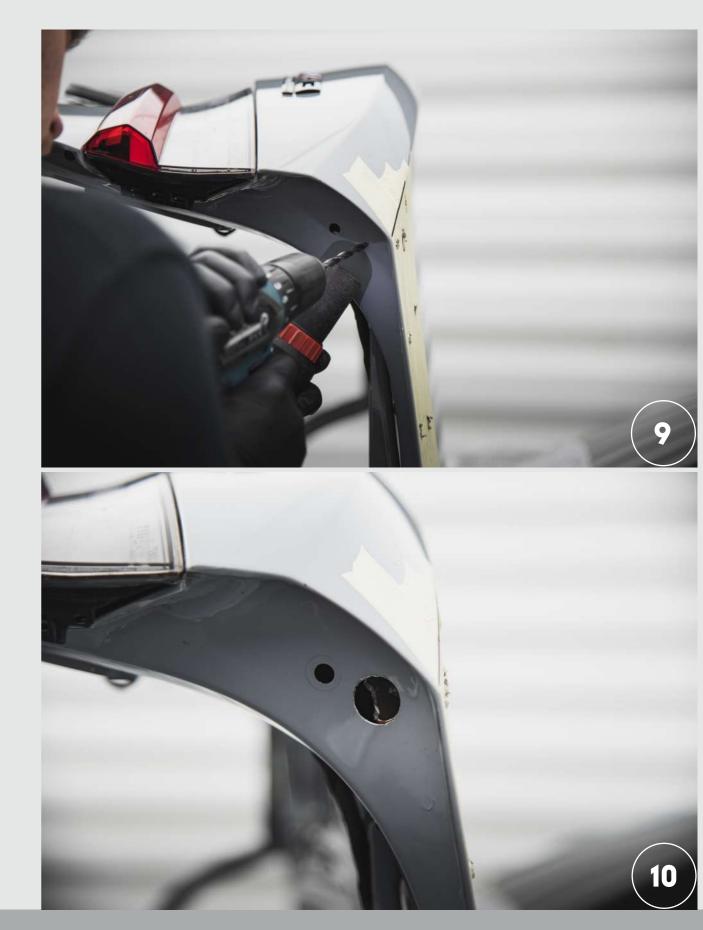

9.Drill a hole perpendicular to the drilled holes on the side of the trunk lid.

10. Enlarge the hole with a hole saw.