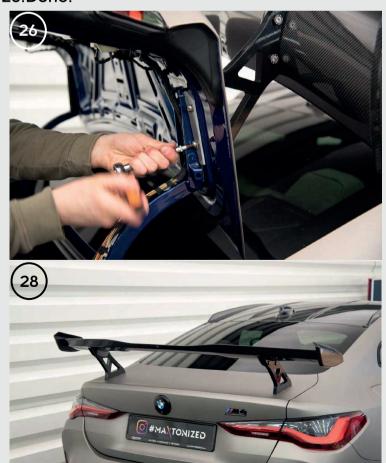

# Maxton Carbon BMW M4 G82 Spoiler Wing Assembly Instruction

- 1.Before assembly, disassemble the tailgate filling, secure cables and connections. Prepare the assembly kit and tools.
- 2. Secure the top of the tailgate close to the edge with tape.
- 3.Secure the inside from the outside of the tailgate mount. Do this on both sides of the tailgate.

27.Install the tailgate filling.

28.Done.