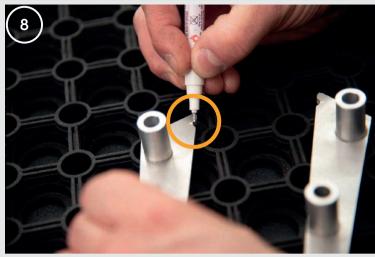

- 4. Mark the center of the tailgate mounting bolt.
- 5. Mark a point on both sides of the tailgate mounting.
- 6. Apply a spirit level to the marked points.
- 7.From the spirit level, mark a line on the side of the tailgate fastener. Do this on both sides.