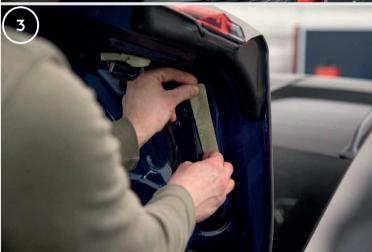

# Maxton Carbon BMW M4 G82 Spoiler Wing Assembly Instruction

- 1.Before assembly, disassemble the tailgate filling, secure cables and connections. Prepare the assembly kit and tools.
- 2. Secure the top of the tailgate close to the edge with tape.
- 3.Secure the inside from the outside of the tailgate mount. Do this on both sides of the tailgate.