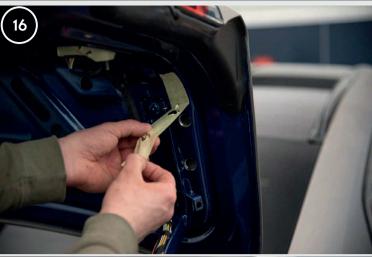

16.Remove the protective tape and check the drilled holes.

17. Insert the sleeve mount into the holes.

18.Check the accuracy of the drilled holes through the sleeves.