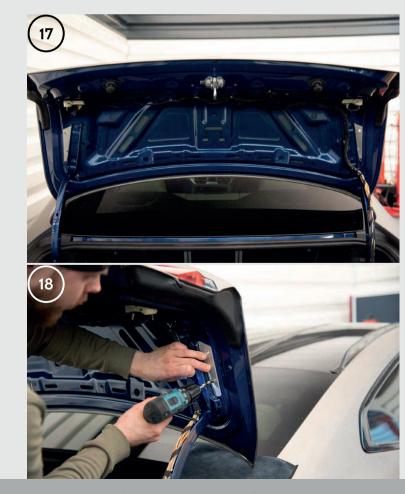

- 8. Mark the center of the notch on the sleeve mount.
- 9. Align the sleeve mount so that the mark on the sleeve mount matches the mark on the tailgate.
- 10. Mark the points on the tape through the sleeves.
- 11. Perform these steps on both sides.























12. Place the form on the tailgate and attach it carefully.

13. Drill holes according to the marks on the form.

14. Drill the sheet metal layer according to the marked points inside the tailgate.

15.Using a size 16 hole saw, drill holes at the marking points on the inside of the tailgate. Repeat these steps on both sides.



















16.Remove the protective tape and check the drilled holes.

17. Insert the sleeve mount into the holes.

18.Check the accuracy of the drilled holes through the sleeves.







### \* MAXTON CARBON











19.Remove the foil protecting the gasket from the lower part of the bracket.

- 20. Through the sleeve mount, put the bolts with the head towards the inside of the boot. Screw screws a little into the threads in the bracket.
- 21.Aligning the bolts, lay down and lightly press the bracket against the tailgate. Do these steps on both sides
- 22. Prepare smaller screws with washers to attach the spoiler.
- 23.Place the spoiler on the brackets so that the mounting holes in the spoiler and brackets line up.















24. Screw the spoiler lightly to the brackets and make sure it sits evenly.

25. If it is even, tighten the screws securing the spoiler to the brackets firmly.

26. Tighten the screws securing the brackets to the tailgate.

27.Install the ta