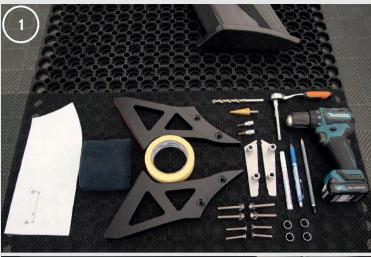

# Maxton Carbon BMW M4 G82 Spoiler Wing Assembly Instruction

- 1.Before assembly, disassemble the tailgate filling, secure cables and connections. Prepare the assembly kit and tools.
- 2. Secure the top of the tailgate close to the edge with tape.
- 3.Secure the inside from the outside of the tailgate mount. Do this on both sides of the tailgate.