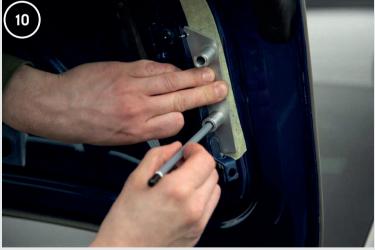

12. Place the form on the tailgate and attach it carefully.

13. Drill holes according to the marks on the form.

14. Drill the sheet metal layer according to the marked points inside the tailgate.

15.Using a size 16 hole saw, drill holes at the marking points on the inside of the tailgate. Repeat these steps on both sides.

16.Remove the protective tape and check the drilled holes.

17. Insert the sleeve mount into the holes.

18.Check the accuracy of the drilled holes through the sleeves.