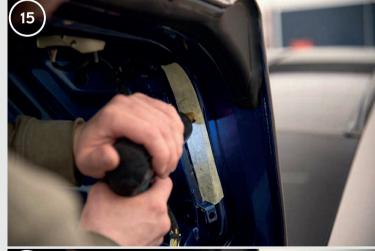

16.Remove the protective tape and check the drilled holes.

17. Insert the sleeve mount into the holes.

18.Check the accuracy of the drilled holes through the sleeves.