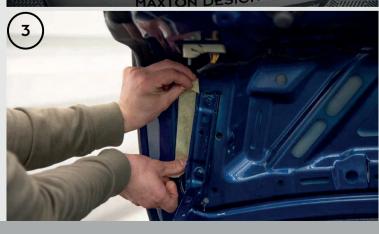

## Video assembly instructions

- 8. Mark the center of the notch on the sleeve mount.
- 9. Align the sleeve mount so that the mark on the sleeve mount matches the mark on the tailgate.
- 10. Mark the points on the tape through the sleeves.
- 11. Perform these steps on both sides.

12. Place the form on the tailgate and attach it carefully.

13. Drill holes according to the marks on the form.

14. Drill the sheet metal layer according to the marked points inside the tailgate.

15.Using a size 16 hole saw, drill holes at the marking points on the inside of the tailgate. Repeat these steps on both sides.