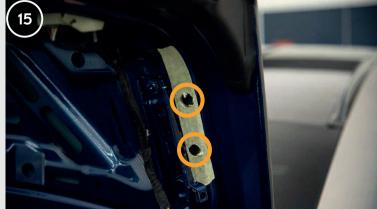

16.Remove the protective tape and check the drilled holes.

17. Insert the sleeve mount into the holes.

18.Check the accuracy of the drilled holes through the sleeves.