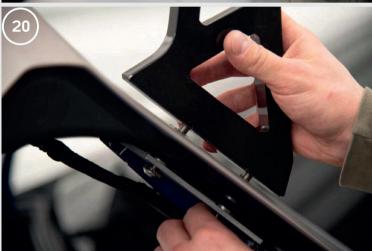

### \* MAXTON CARBON

19.Remove the foil protecting the gasket from the lower part of the bracket.

- 20. Through the sleeve mount, put the bolts with the head towards the inside of the boot. Screw screws a little into the threads in the bracket.
- 21.Aligning the bolts, lay down and lightly press the bracket against the tailgate. Do these steps on both sides
- 22. Prepare smaller screws with washers to attach the spoiler.
- 23.Place the spoiler on the brackets so that the mounting holes in the spoiler and brackets line up.

24. Screw the spoiler lightly to the brackets and make sure it sits evenly.

25. If it is even, tighten the screws securing the spoiler to the brackets firmly.

26. Tighten the screws securing the brackets to the tailgate.