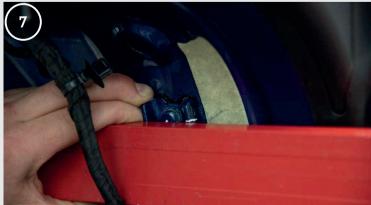

12. Place the form on the tailgate and attach it carefully.

13. Drill holes according to the marks on the form.

14. Drill the sheet metal layer according to the marked points inside the tailgate.

15.Using a size 16 hole saw, drill holes at the marking points on the inside of the tailgate. Repeat these steps on both sides.