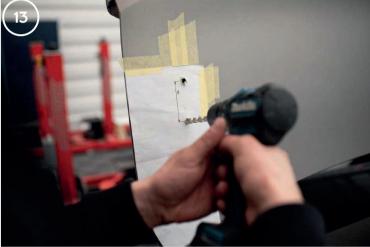

12. Place the form on the tailgate and attach it carefully.

13. Drill holes according to the marks on the form.

14. Drill the sheet metal layer according to the marked points inside the tailgate.

15.Using a size 16 hole saw, drill holes at the marking points on the inside of the tailgate. Repeat these steps on both sides.