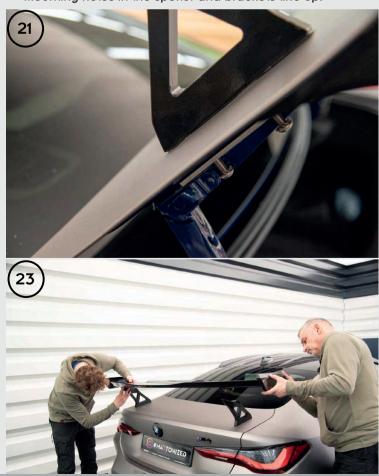

### \* MAXTON CARBON

19.Remove the foil protecting the gasket from the lower part of the bracket.

- 20. Through the sleeve mount, put the bolts with the head towards the inside of the boot. Screw screws a little into the threads in the bracket.
- 21.Aligning the bolts, lay down and lightly press the bracket against the tailgate. Do these steps on both sides
- 22. Prepare smaller screws with washers to attach the spoiler.
- 23.Place the spoiler on the brackets so that the mounting holes in the spoiler and brackets line up.

24. Screw the spoiler lightly to the brackets and make sure it sits evenly.

25. If it is even, tighten the screws securing the spoiler to the brackets firmly.

26. Tighten the screws securing the brackets to the tailgate.