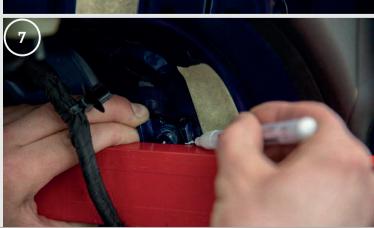

### \* MAXTON CARBON

19.Remove the foil protecting the gasket from the lower part of the bracket.

- 20. Through the sleeve mount, put the bolts with the head towards the inside of the boot. Screw screws a little into the threads in the bracket.
- 21.Aligning the bolts, lay down and lightly press the bracket against the tailgate. Do these steps on both sides
- 22. Prepare smaller screws with washers to attach the spoiler.
- 23.Place the spoiler on the brackets so that the mounting holes in the spoiler and brackets line up.