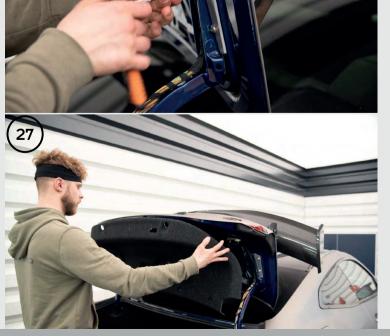

de of the tailgate. Repeat these steps on both sides.



















16.Remove the protective tape and check the drilled holes.

17. Insert the sleeve mount into the holes.

18.Check the accuracy of the drilled holes through the sleeves.







### \* MAXTON CARBON











19.Remove the foil protecting the gasket from the lower part of the bracket.

- 20. Through the sleeve mount, put the bolts with the head towards the inside of the boot. Screw screws a little into the threads in the bracket.
- 21.Aligning the bolts, lay down and lightly press the bracket against the tailgate. Do these steps on both sides
- 22. Prepare smaller screws with washers to attach the spoiler.
- 23.Place the spoiler on the brackets so that the mounting holes in the spoiler and brackets line up.















24. Screw the spoiler lightly to the brackets and make sure it sits evenly.

25. If it is even, tighten the screws securing the spoiler to the brackets firmly.

26. Tighten the screws securing the brackets to the tailgate.

27.Install the tailgate filling.

28.Done.



#### (PL) Polski

#### Instrukcja montażu Karbonowego Spoilera do BMW M4 G82

- 1. Przed montażem spoilera zdemontuj wypełnienie klapy bagażnika, zabezpiecz okablowanie i wtyczki. Przygotuj zestaw montażowy oraz niezbędne narzędzia.
- 2. Zabezpiecz górną stronę klapy bagażnika taśmą maskującą blisko zewnętrznych krawędzi klapy.
- 3. Zabezpiecz taśmą maskującą wewnętrzną część klapy bagażnika blisko zewnętrznej krawędzi. Powtórz operację po obu stronach klapy bagażnika.
- 4. Zaznacz środek główki śruby mocującej klapę bag