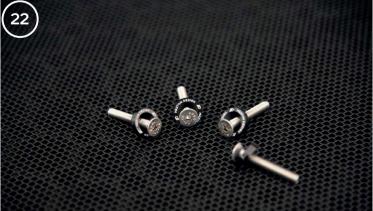

#### Instructions d'installation du becquet en carbone BMW M4 G82

- 1. Avant d'installer le spoiler, retirez le remplissage du couvercle du coffre, fixez le câblage et les fiches. Préparez le kit de montage et les outils nécessaires.
- 2. Fixez le haut du couvercle du coffre avec du ruban de masquage près des bords extérieurs du couvercle
- 3. Fixez l'intérieur du couvercle du coffre près du bord extérieur avec du ruban de masquage. Répétez l'opération des deux côtés du couvercle du coffre.
- 4. Marquez le centre de la tête du boulon de montage du couvercle du coffre.
- 5. Marquez le point sur les deux côtés du couvercle du coffre.
- 6. Placez le niveau de manière à ce qu'il pointe vers les deux points.
- 7. À l'aide du niveau à bulle comme indiqué, marquez la partie de montage latérale du couvercle du coffre avec une ligne. Répétez l'opération des deux côtés du couvercle du coffre.
- 8. Marquez le centre de la découpe dans le support du manchon.
- 9. Placez le support du manchon à l'intérieur du couvercle du coffre de sorte que l'emplacement marqué sur la découpe du support du manchon s'aligne avec la ligne sur le support du couvercle du coffre.
- 10. Sur le ruban de masquage, marquez les points à travers les bagues de montage des manchons.
- 11. Répétez l'opération des deux côtés du couvercle du coffre.
- 12. Placez le formulaire sur le couvercle du coffre et fixez-le avec du ruban adhésif.
- 13. Percez des trous dans le couvercle du coffre comme indiqué sur le formulaire.
- 14. Percez la couche de tôle depuis l'intérieur du couvercle du coffre comme indiqué sur le ruban de masquage.
- 15. À l'aide d'une scie cloche, agrandissez les trous à l'intérieur du couvercle du coffre à 16 mm. Répétez l'opération des deux côtés du couvercle du coffre.
- 16. Retirez le ruban de masquage et inspectez les trous.
- 17. Placez les supports de manchon dans les trous à l'intérieur du rabat.
- 18. Vérifiez la précision des trous réalisés dans les baques de montage des manchons.
- 19. Retirez la feuille protégeant le joint du côté inférieur du support du spoiler.
- 20. Insérez les boulons de montage dans les bagues de montage du manchon de sorte que les têtes de boulon se trouvent à l'intérieur du couvercle du coffre. Serrez légèrement les vis dans les filetages situés au bas du support du spoiler.
- 21. Alignez le support du spoiler avec les vis de montage sur le volet et appuyez légèrement. Répétez l'opération des deux côtés du couvercle du coffre.
- 22. Préparez les plus petites vis de montage et rondelles pour le montage du spoiler.
- 23. Placez le spoiler sur les supports de sorte que les trous de montage du spoiler et les trous des supports du spoiler soient alignés.
- 24. Vissez légèrement le spoiler sur les supports et assurez-vous qu'il est correctement maintenu.
- 25. Si tout est OK, serrez fermement les vis de montage du spoiler sur les supports du spoiler.
- 26. Serrez fermement les vis fixant les supports du spoiler au couvercle du coffre.
- 27. Réinstallez le remplissage du couvercle du coffre
- 28. Terminé.