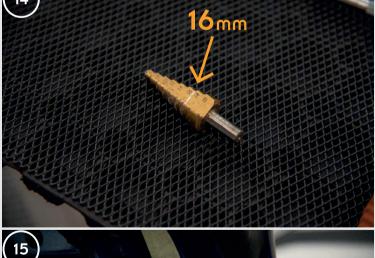

12. Place the form on the tailgate and attach it carefully.

13. Drill holes according to the marks on the form.

14. Drill the sheet metal layer according to the marked points inside the tailgate.

15.Using a size 16 hole saw, drill holes at the marking points on the inside of the tailgate. Repeat these steps on both sides.