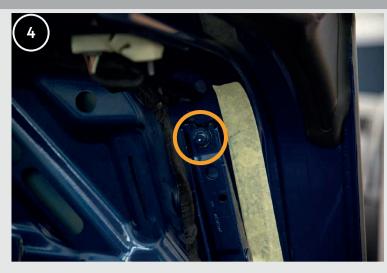

- 4. Mark the center of the tailgate mounting bolt.
- 5. Mark a point on both sides of the tailgate mounting.
- 6. Apply a spirit level to the marked points.
- 7.From the spirit level, mark a line on the side of the tailgate fastener. Do this on both sides.