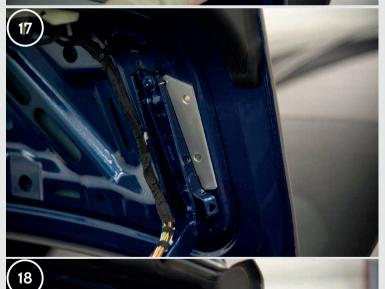

### \* MAXTON CARBON

19.Remove the foil protecting the gasket from the lower part of the bracket.

- 20. Through the sleeve mount, put the bolts with the head towards the inside of the boot. Screw screws a little into the threads in the bracket.
- 21.Aligning the bolts, lay down and lightly press the bracket against the tailgate. Do these steps on both sides
- 22. Prepare smaller screws with washers to attach the spoiler.
- 23.Place the spoiler on the brackets so that the mounting holes in the spoiler and brackets line up.