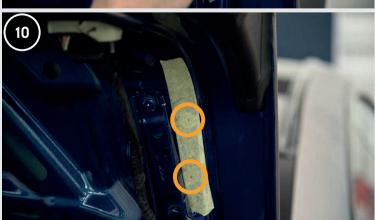

12. Place the form on the tailgate and attach it carefully.

13. Drill holes according to the marks on the form.

14. Drill the sheet metal layer according to the marked points inside the tailgate.

15.Using a size 16 hole saw, drill holes at the marking points on the inside of the tailgate. Repeat these steps on both sides.

16.Remove the protective tape and check the drilled holes.

17. Insert the sleeve mount into the holes.

18.Check the accuracy of the drilled holes through the sleeves.