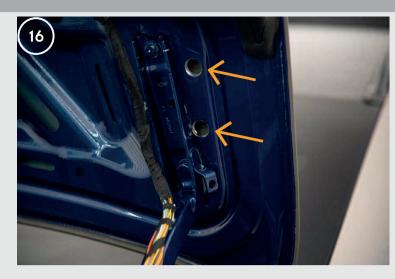

16.Remove the protective tape and check the drilled holes.

17. Insert the sleeve mount into the holes.

18.Check the accuracy of the drilled holes through the sleeves.