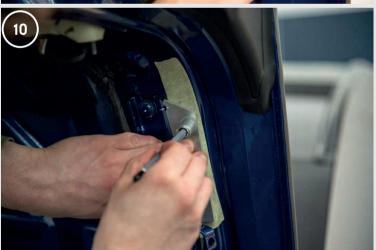

12. Place the form on the tailgate and attach it carefully.

13. Drill holes according to the marks on the form.

14. Drill the sheet metal layer according to the marked points inside the tailgate.

15.Using a size 16 hole saw, drill holes at the marking points on the inside of the tailgate. Repeat these steps on both sides.

16.Remove the protective tape and check the drilled holes.

17. Insert the sleeve mount into the holes.

18.Check the accuracy of the drilled holes through the sleeves.