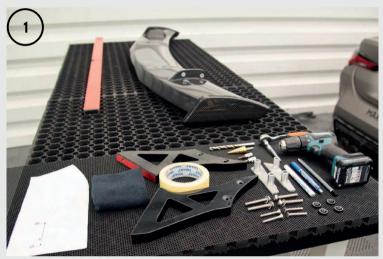

# Maxton Carbon BMW M4 G82 Spoiler Wing Assembly Instruction

- 1.Before assembly, disassemble the tailgate filling, secure cables and connections. Prepare the assembly kit and tools.
- 2. Secure the top of the tailgate close to the edge with tape.
- 3.Secure the inside from the outside of the tailgate mount. Do this on both sides of the tailgate.