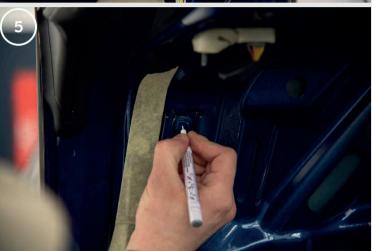

- 4. Mark the center of the tailgate mounting bolt.
- 5. Mark a point on both sides of the tailgate mounting.
- 6. Apply a spirit level to the marked points.
- 7.From the spirit level, mark a line on the side of the tailgate fastener. Do this on both sides.

## Video assembly instructions

- 8. Mark the center of the notch on the sleeve mount.
- 9. Align the sleeve mount so that the mark on the sleeve mount matches the mark on the tailgate.
- 10. Mark the points on the tape through the sleeves.
- 11. Perform these steps on both sides.