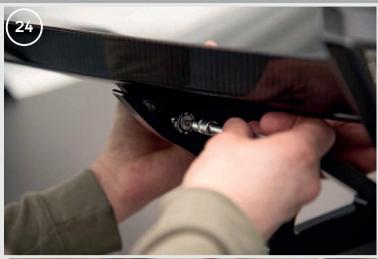

24. Screw the spoiler lightly to the brackets and make sure it sits evenly.

25. If it is even, tighten the screws securing the spoiler to the brackets firmly.

26. Tighten the screws securing the brackets to the tailgate.