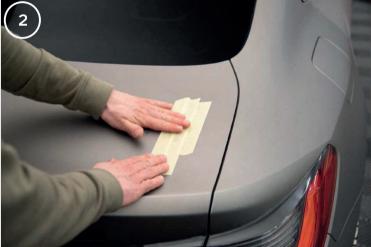

# Maxton Carbon BMW M4 G82 Spoiler Wing Assembly Instruction

- 1.Before assembly, disassemble the tailgate filling, secure cables and connections. Prepare the assembly kit and tools.
- 2. Secure the top of the tailgate close to the edge with tape.
- 3.Secure the inside from the outside of the tailgate mount. Do this on both sides of the tailgate.

- 4. Mark the center of the tailgate mounting bolt.
- 5. Mark a point on both sides of the tailgate mounting.
- 6. Apply a spirit level to the marked points.
- 7.From the spirit level, mark a line on the side of the tailgate fastener. Do this on both sides.