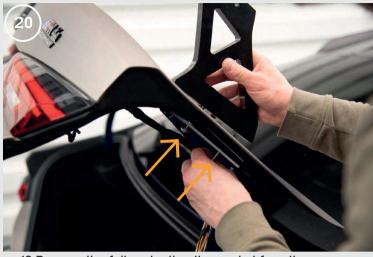

# Maxton Carbon BMW M4 G82 Spoiler Wing Assembly Instruction

- 1.Before assembly, disassemble the tailgate filling, secure cables and connections. Prepare the assembly kit and tools.
- 2. Secure the top of the tailgate close to the edge with tape.
- 3.Secure the inside from the outside of the tailgate mount. Do this on both sides of the tailgate.

- 4. Mark the center of the tailgate mounting bolt.
- 5. Mark a point on both sides of the tailgate mounting.
- 6. Apply a spirit level to the marked points.
- 7.From the spirit level, mark a line on the side of the tailgate fastener. Do this on both sides.