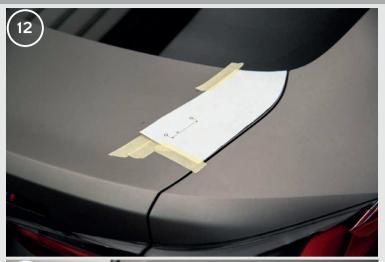

12. Place the form on the tailgate and attach it carefully.

13. Drill holes according to the marks on the form.

14. Drill the sheet metal layer according to the marked points inside the tailgate.

15.Using a size 16 hole saw, drill holes at the marking points on the inside of the tailgate. Repeat these steps on both sides.