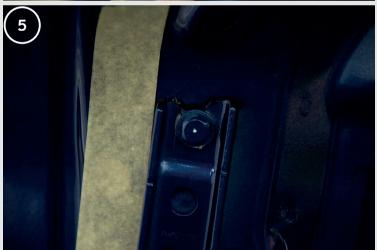

## Video assembly instructions

- 8. Mark the center of the notch on the sleeve mount.
- 9. Align the sleeve mount so that the mark on the sleeve mount matches the mark on the tailgate.
- 10. Mark the points on the tape through the sleeves.
- 11. Perform these steps on both sides.

12. Place the form on the tailgate and attach it carefully.

13. Drill holes according to the marks on the form.

14. Drill the sheet metal layer according to the marked points inside the tailgate.

15.Using a size 16 hole saw, drill holes at the marking points on the inside of the tailgate. Repeat these steps on both sides.