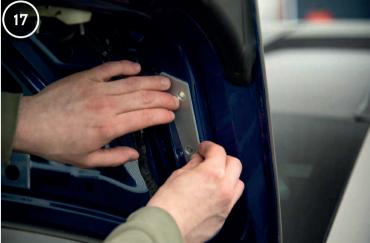

### \* MAXTON CARBON

19.Remove the foil protecting the gasket from the lower part of the bracket.

- 20. Through the sleeve mount, put the bolts with the head towards the inside of the boot. Screw screws a little into the threads in the bracket.
- 21.Aligning the bolts, lay down and lightly press the bracket against the tailgate. Do these steps on both sides
- 22. Prepare smaller screws with washers to attach the spoiler.
- 23.Place the spoiler on the brackets so that the mounting holes in the spoiler and brackets line up.