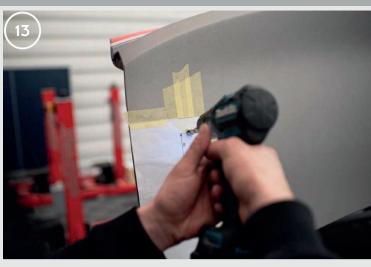

12. Place the form on the tailgate and attach it carefully.

13. Drill holes according to the marks on the form.

14. Drill the sheet metal layer according to the marked points inside the tailgate.

15.Using a size 16 hole saw, drill holes at the marking points on the inside of the tailgate. Repeat these steps on both sides.