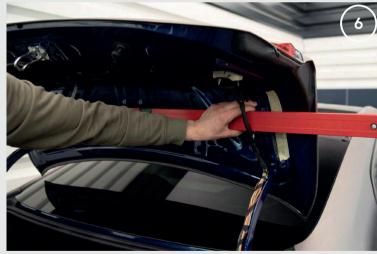

12. Place the form on the tailgate and attach it carefully.

13. Drill holes according to the marks on the form.

14. Drill the sheet metal layer according to the marked points inside the tailgate.

15.Using a size 16 hole saw, drill holes at the marking points on the inside of the tailgate. Repeat these steps on both sides.