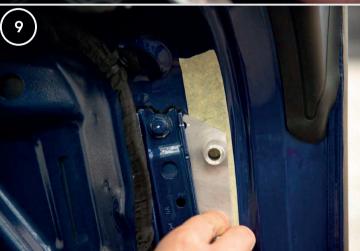

16.Remove the protective tape and check the drilled holes.

17. Insert the sleeve mount into the holes.

18.Check the accuracy of the drilled holes through the sleeves.