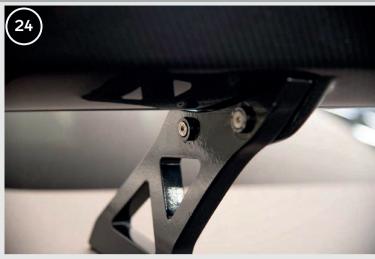

24. Screw the spoiler lightly to the brackets and make sure it sits evenly.

25. If it is even, tighten the screws securing the spoiler to the brackets firmly.

26. Tighten the screws securing the brackets to the tailgate.