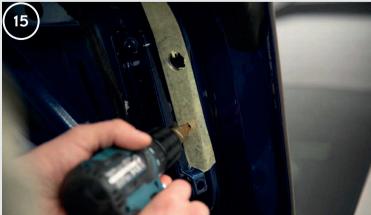

16.Remove the protective tape and check the drilled holes.

17. Insert the sleeve mount into the holes.

18.Check the accuracy of the drilled holes through the sleeves.