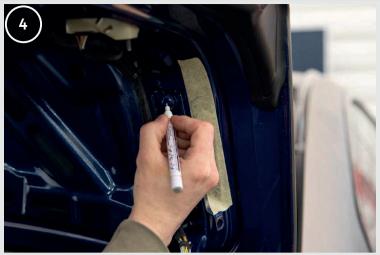

- 4. Mark the center of the tailgate mounting bolt.
- 5. Mark a point on both sides of the tailgate mounting.
- 6. Apply a spirit level to the marked points.
- 7.From the spirit level, mark a line on the side of the tailgate fastener. Do this on both sides.