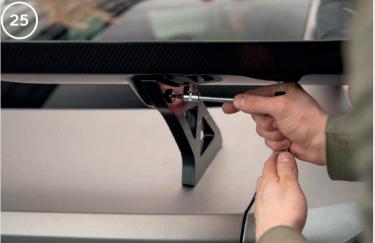

24. Screw the spoiler lightly to the brackets and make sure it sits evenly.

25. If it is even, tighten the screws securing the spoiler to the brackets firmly.

26. Tighten the screws securing the brackets to the tailgate.