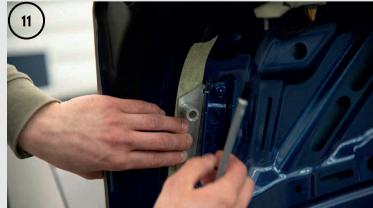

### \* MAXTON CARBON

19.Remove the foil protecting the gasket from the lower part of the bracket.

- 20. Through the sleeve mount, put the bolts with the head towards the inside of the boot. Screw screws a little into the threads in the bracket.
- 21.Aligning the bolts, lay down and lightly press the bracket against the tailgate. Do these steps on both sides
- 22. Prepare smaller screws with washers to attach the spoiler.
- 23.Place the spoiler on the brackets so that the mounting holes in the spoiler and brackets line up.