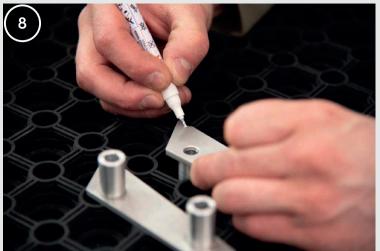

- 4. Mark the center of the tailgate mounting bolt.
- 5. Mark a point on both sides of the tailgate mounting.
- 6. Apply a spirit level to the marked points.
- 7.From the spirit level, mark a line on the side of the tailgate fastener. Do this on both sides.