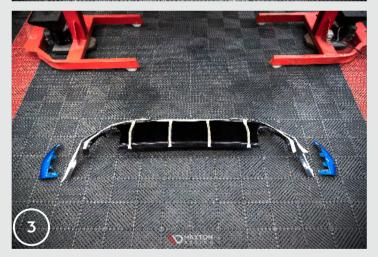

# Ford Focus Mk4 ST Rear Valance RS2 Assembly Instruction

1. Prepare the car for assembly. We recommend using jacks and removing the bumper.

- 2. Dismantle the original valance.
- 3.Remove the side pieces from the original valance.
- 4.Cut off the side-piece fastening closest to the inside.