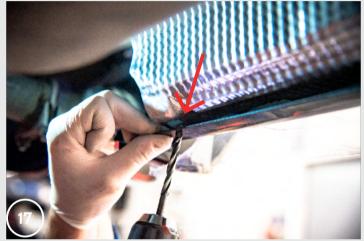

17. Drill a hole through the valance from the bottom so that the hole is aligned with the hole in the bumper plate.

18. Use the bolt with washer and nut to fix firmly the valance to the bumper plate.

19. Ready.