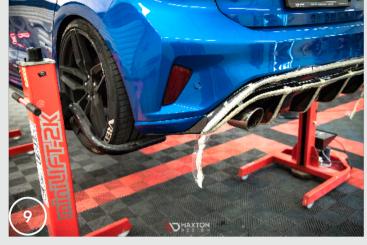

8. Remove the protective foil from the valance fasteners.

9. Place the valance with the attached side elements in the bumper.

- 10. Prepare a mounting kit, drill, wrench, and screwdriver.
- 11. Drill a hole through the side element and the valance.
- 12. Insert the screw through the drilled hole.
- 13. Using the washer and the nut, tighten the bolt firmly so that the side element and valance fit properly.
- 14. Remove the bumper along with the valance.