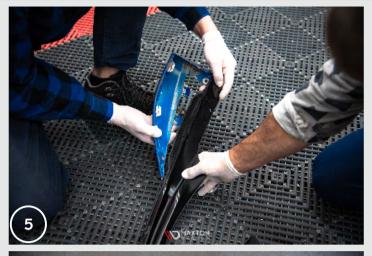

Maxtondesign\_official

5. Attach the side elements to the valance by inserting the fasteners into the slots in the valance.

6. Prepare the driver and screws.

**H**axton Design

7. Tighten the screws into the inserted mounts so that the side elements stay in place.

8. Remove the protective foil from the valance fasteners.

9. Place the valance with the attached side elements in the bumper.

- 10. Prepare a mounting kit, drill, wrench, and screwdriver.
- 11. Drill a hole through the side element and the valance.
- 12. Insert the screw through the drilled hole.
- 13. Using the washer and the nut, tighten the bolt firmly so that the side element and valance fit properly.
- 14. Remove the bumper along with the valance.