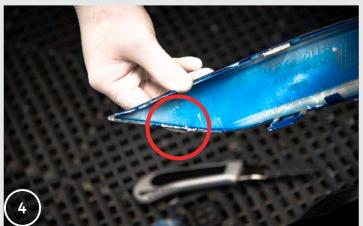

# Ford Focus Mk4 ST Rear Valance RS2 Assembly Instruction

1. Prepare the car for assembly. We recommend using jacks and removing the bumper.

- 2. Dismantle the original valance.
- 3.Remove the side pieces from the original valance.
- 4.Cut off the side-piece fastening closest to the inside.

Maxtondesign\_official

5. Attach the side elements to the valance by inserting the fasteners into the slots in the valance.

6. Prepare the driver and screws.

**H**axton Design

7. Tighten the screws into the inserted mounts so that the side elements stay in place.