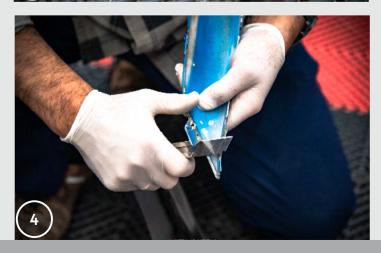

# Ford Focus Mk4 ST Rear Valance RS2 Assembly Instruction

1. Prepare the car for assembly. We recommend using jacks and removing the bumper.

- 2. Dismantle the original valance.
- 3.Remove the side pieces from the original valance.
- 4.Cut off the side-piece fastening closest to the inside.