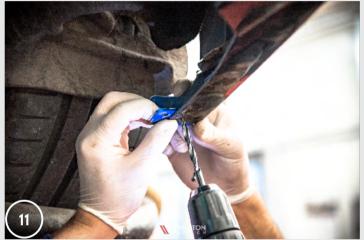

8. Remove the protective foil from the valance fasteners.

9. Place the valance with the attached side elements in the bumper.

- 10. Prepare a mounting kit, drill, wrench, and screwdriver.
- 11. Drill a hole through the side element and the valance.
- 12. Insert the screw through the drilled hole.
- 13. Using the washer and the nut, tighten the bolt firmly so that the side element and valance fit properly.
- 14. Remove the bumper along with the valance.