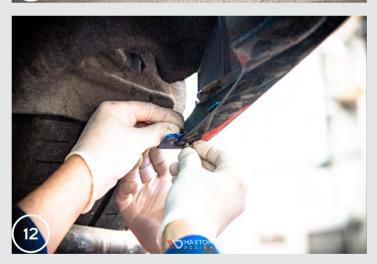

8. Remove the protective foil from the valance fasteners.

9. Place the valance with the attached side elements in the bumper.

- 10. Prepare a mounting kit, drill, wrench, and screwdriver.
- 11. Drill a hole through the side element and the valance.
- 12. Insert the screw through the drilled hole.
- 13. Using the washer and the nut, tighten the bolt firmly so that the side element and valance fit properly.
- 14. Remove the bumper along with the valance.