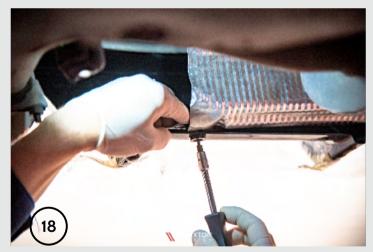

17. Drill a hole through the valance from the bottom so that the hole is aligned with the hole in the bumper plate.

18. Use the bolt with washer and nut to fix firmly the valance to the bumper plate.

19. Ready.