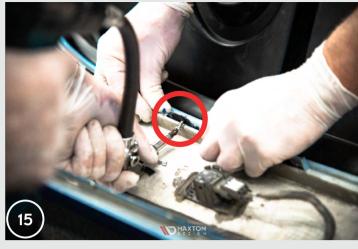

15. Use the screws to put the valance in place in the bumper. The screws should be screwed in so as to prevent sliding of the valance fasteners from the slots in the bumper.

16. Put back the bumper with the valance attached.