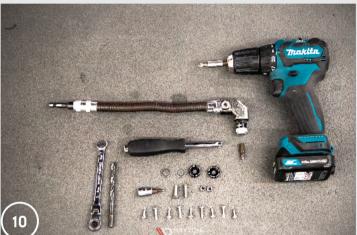

8. Remove the protective foil from the valance fasteners.

9. Place the valance with the attached side elements in the bumper.

- 10. Prepare a mounting kit, drill, wrench, and screwdriver.
- 11. Drill a hole through the side element and the valance.
- 12. Insert the screw through the drilled hole.
- 13. Using the washer and the nut, tighten the bolt firmly so that the side element and valance fit properly.
- 14. Remove the bumper along with the valance.