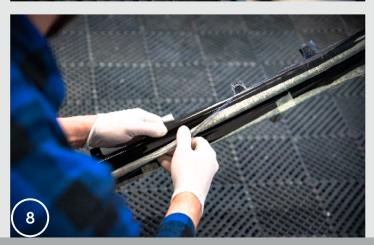

15. Use the screws to put the valance in place in the bumper. The screws should be screwed in so as to prevent sliding of the valance fasteners from the slots in the bumper.

16. Put back the bumper with the valance attached.