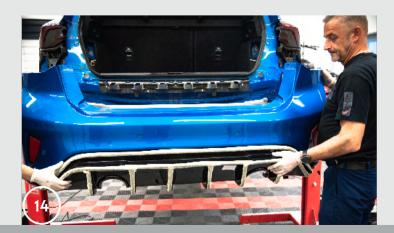

8. Remove the protective foil from the valance fasteners.

9. Place the valance with the attached side elements in the bumper.

- 10. Prepare a mounting kit, drill, wrench, and screwdriver.
- 11. Drill a hole through the side element and the valance.
- 12. Insert the screw through the drilled hole.
- 13. Using the washer and the nut, tighten the bolt firmly so that the side element and valance fit properly.
- 14. Remove the bumper along with the valance.