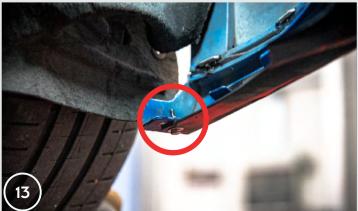

8. Remove the protective foil from the valance fasteners.

9. Place the valance with the attached side elements in the bumper.

- 10. Prepare a mounting kit, drill, wrench, and screwdriver.
- 11. Drill a hole through the side element and the valance.
- 12. Insert the screw through the drilled hole.
- 13. Using the washer and the nut, tighten the bolt firmly so that the side element and valance fit properly.
- 14. Remove the bumper along with the valance.