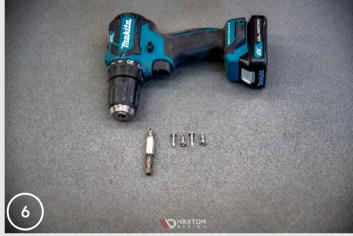

Maxtondesign\_official

5. Attach the side elements to the valance by inserting the fasteners into the slots in the valance.

6. Prepare the driver and screws.

**H**axton Design

7. Tighten the screws into the inserted mounts so that the side elements stay in place.