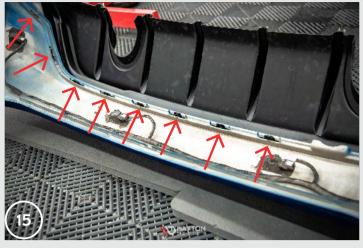

15. Use the screws to put the valance in place in the bumper. The screws should be screwed in so as to prevent sliding of the valance fasteners from the slots in the bumper.

16. Put back the bumper with the valance attached.