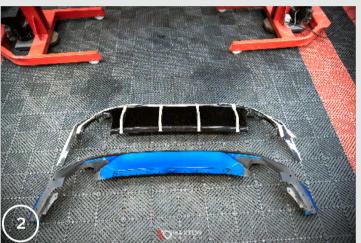

# Ford Focus Mk4 ST Rear Valance RS2 Assembly Instruction

1. Prepare the car for assembly. We recommend using jacks and removing the bumper.

- 2. Dismantle the original valance.
- 3.Remove the side pieces from the original valance.
- 4.Cut off the side-piece fastening closest to the inside.