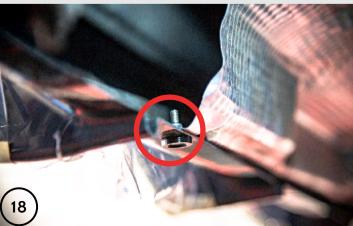

17. Drill a hole through the valance from the bottom so that the hole is aligned with the hole in the bumper plate.

18. Use the bolt with washer and nut to fix firmly the valance to the bumper plate.

19. Ready.