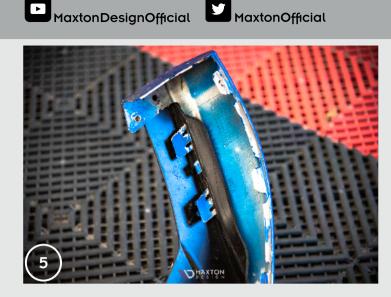

# Ford Focus Mk4 ST Rear Valance RS2 Assembly Instruction

1. Prepare the car for assembly. We recommend using jacks and removing the bumper.

- 2. Dismantle the original valance.
- 3.Remove the side pieces from the original valance.
- 4.Cut off the side-piece fastening closest to the inside.

Maxtondesign\_official

5. Attach the side elements to the valance by inserting the fasteners into the slots in the valance.

6. Prepare the driver and screws.

**H**axton Design

7. Tighten the screws into the inserted mounts so that the side elements stay in place.