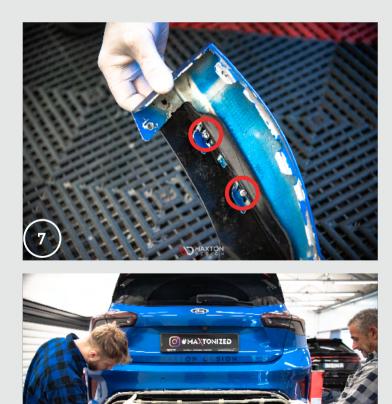

# Ford Focus Mk4 ST Rear Valance RS2 Assembly Instruction

1. Prepare the car for assembly. We recommend using jacks and removing the bumper.

- 2. Dismantle the original valance.
- 3.Remove the side pieces from the original valance.
- 4.Cut off the side-piece fastening closest to the inside.

15. Use the screws to put the valance in place in the bumper. The screws should be screwed in so as to prevent sliding of the valance fasteners from the slots in the bumper.

16. Put back the bumper with the valance attached.