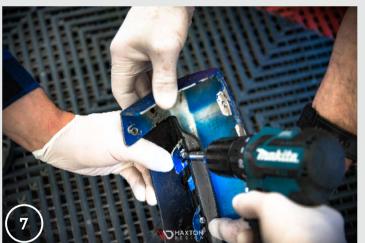

8. Remove the protective foil from the valance fasteners.

9. Place the valance with the attached side elements in the bumper.

- 10. Prepare a mounting kit, drill, wrench, and screwdriver.
- 11. Drill a hole through the side element and the valance.
- 12. Insert the screw through the drilled hole.
- 13. Using the washer and the nut, tighten the bolt firmly so that the side element and valance fit properly.
- 14. Remove the bumper along with the valance.

15. Use the screws to put the valance in place in the bumper. The screws should be screwed in so as to prevent sliding of the valance fasteners from the slots in the bumper.

16. Put back the bumper with the valance attached.