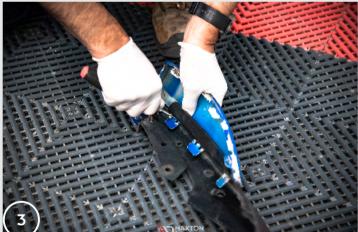

# Ford Focus Mk4 ST Rear Valance RS2 Assembly Instruction

1. Prepare the car for assembly. We recommend using jacks and removing the bumper.

- 2. Dismantle the original valance.
- 3.Remove the side pieces from the original valance.
- 4.Cut off the side-piece fastening closest to the inside.