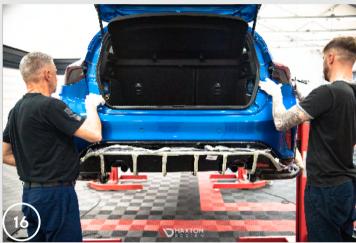

15. Use the screws to put the valance in place in the bumper. The screws should be screwed in so as to prevent sliding of the valance fasteners from the slots in the bumper.

16. Put back the bumper with the valance attached.