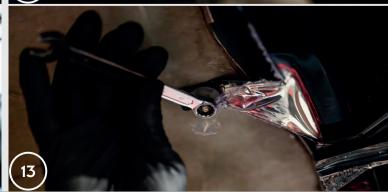

- +48 14 307 06 04
  - sales@maxtondesign.eu

- 9. Place the rear valance on the bumper according to the marked outli-
- 10. After adjusting the position of the rear valance, gradually remove the protective film from the 3M tape while pressing the rear valance against the bumper.
- 11. Slightly tilt the glued rear valance from the bottom and place the support on the screw protruding from the rear valance so that the bent end of the support rests on the inner edge of the bumper, then use a washer and nut to secure the support in place. Repeat this step on the other side.
- 12. Place the protruding rear valance handles on the original mounting screws and remove a piece of the protective film from the handles.
- 13. Use washers and nuts to secure the handles on the screws.