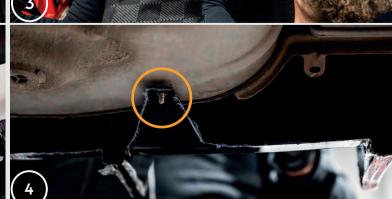

Glued rear valance installation instructions using the Ford Fiesta Mk8 as an example

- 1. Pay attention to the type of installation that corresponds to your rear valance. Glued rear valance is characterized by 3M tape on the edge and the lack of other mounting protrusions.
- 2. Prepare the installation kit and the necessary tools.
- 3. Dismantle the original rear valance. Place the rear valance on the bumper in place of the original.
- 4. From the bottom, put the protruding handles on the original mounting screws.

# GET #MANTONIZED Unlock Your Tuning Potential

- 5. Check carefully the fit of the rear valance to the bumper.
- 6. Use masking tape to mark the edge of the rear valance on the bumper.
- 7. Degrease and clean the bonding surface. Important! If there is a PPF foil or ceramic coating on the paint, cut out a piece of the foil or remove a piece of the ceramic coating so that the 3M tape is stuck directly to the car's paint.