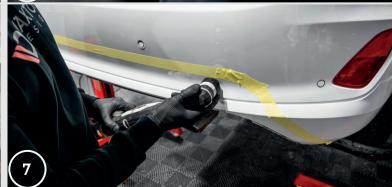

# GET #MANTONIZED Unlock Your Tuning Potential

- 5. Check carefully the fit of the rear valance to the bumper.
- 6. Use masking tape to mark the edge of the rear valance on the bumper.
- 7. Degrease and clean the bonding surface. Important! If there is a PPF foil or ceramic coating on the paint, cut out a piece of the foil or remove a piece of the ceramic coating so that the 3M tape is stuck directly to the car's paint.

- +48 14 307 06 04
  - sales@maxtondesign.eu

- 9. Place the rear valance on the bumper according to the marked outli-
- 10. After adjusting the position of the rear valance, gradually remove the protective film from the 3M tape while pressing the rear valance against the bumper.
- 11. Slightly tilt the glued rear valance from the bottom and place the support on the screw protruding from the rear valance so that the bent end of the support rests on the inner edge of the bumper, then use a washer and nut to secure the support in place. Repeat this step on the other side.
- 12. Place the protruding rear valance handles on the original mounting screws and remove a piece of the protective film from the handles.
- 13. Use washers and nuts to secure the handles on the screws.