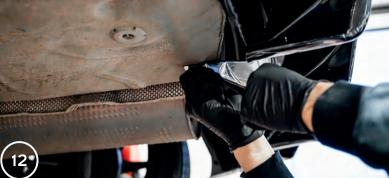

- +48 14 307 06 04
  - sales@maxtondesign.eu

- 9. Place the rear valance on the bumper according to the marked outli-
- 10. After adjusting the position of the rear valance, gradually remove the protective film from the 3M tape while pressing the rear valance against the bumper.
- 11. Slightly tilt the glued rear valance from the bottom and place the support on the screw protruding from the rear valance so that the bent end of the support rests on the inner edge of the bumper, then use a washer and nut to secure the support in place. Repeat this step on the other side.
- 12. Place the protruding rear valance handles on the original mounting screws and remove a piece of the protective film from the handles.
- 13. Use washers and nuts to secure the handles on the screws.