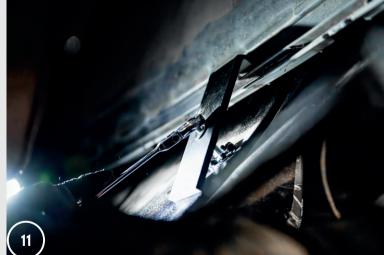

- +48 14 307 06 04
  - sales@maxtondesign.eu

- 9. Place the rear valance on the bumper according to the marked outli-
- 10. After adjusting the position of the rear valance, gradually remove the protective film from the 3M tape while pressing the rear valance against the bumper.
- 11. Slightly tilt the glued rear valance from the bottom and place the support on the screw protruding from the rear valance so that the bent end of the support rests on the inner edge of the bumper, then use a washer and nut to secure the support in place. Repeat this step on the other side.
- 12. Place the protruding rear valance handles on the original mounting screws and remove a piece of the protective film from the handles.
- 13. Use washers and nuts to secure the handles on the screws.

## Video assembly instructions

14. In the place where the side part of the rear valance overlaps the side part of the bumper, make a hole through the rear valance and bumper.

15. Insert a bolt into the hole and use a washer and nut to screw the whole thing together tightly. Repeat on the other side.