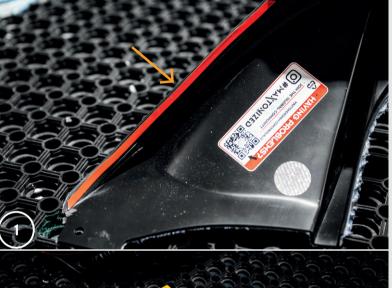

# GET #MANTONIZED Unlock Your Tuning Potential

- 5. Check carefully the fit of the rear valance to the bumper.
- 6. Use masking tape to mark the edge of the rear valance on the bumper.
- 7. Degrease and clean the bonding surface. Important! If there is a PPF foil or ceramic coating on the paint, cut out a piece of the foil or remove a piece of the ceramic coating so that the 3M tape is stuck directly to the car's paint.

- +48 14 307 06 04
  - sales@maxtondesign.eu

- 9. Place the rear valance on the bumper according to the marked outli-
- 10. After adjusting the position of the rear valance, gradually remove the protective film from the 3M tape while pressing the rear valance against the bumper.
- 11. Slightly tilt the glued rear valance from the bottom and place the support on the screw protruding from the rear valance so that the bent end of the support rests on the inner edge of the bumper, then use a washer and nut to secure the support in place. Repeat this step on the other side.
- 12. Place the protruding rear valance handles on the original mounting screws and remove a piece of the protective film from the handles.
- 13. Use washers and nuts to secure the handles on the screws.