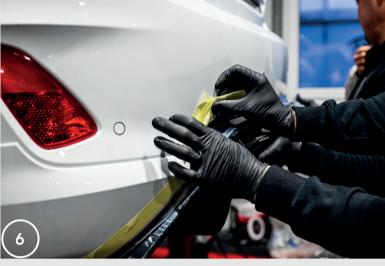

- +48 14 307 06 04
  - sales@maxtondesign.eu

- 9. Place the rear valance on the bumper according to the marked outli-
- 10. After adjusting the position of the rear valance, gradually remove the protective film from the 3M tape while pressing the rear valance against the bumper.
- 11. Slightly tilt the glued rear valance from the bottom and place the support on the screw protruding from the rear valance so that the bent end of the support rests on the inner edge of the bumper, then use a washer and nut to secure the support in place. Repeat this step on the other side.
- 12. Place the protruding rear valance handles on the original mounting screws and remove a piece of the protective film from the handles.
- 13. Use washers and nuts to secure the handles on the screws.