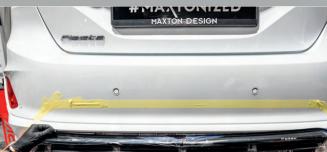

- +48 14 307 06 04
  - sales@maxtondesign.eu

- 9. Place the rear valance on the bumper according to the marked outli-
- 10. After adjusting the position of the rear valance, gradually remove the protective film from the 3M tape while pressing the rear valance against the bumper.
- 11. Slightly tilt the glued rear valance from the bottom and place the support on the screw protruding from the rear valance so that the bent end of the support rests on the inner edge of the bumper, then use a washer and nut to secure the support in place. Repeat this step on the other side.
- 12. Place the protruding rear valance handles on the original mounting screws and remove a piece of the protective film from the handles.
- 13. Use washers and nuts to secure the handles on the screws.