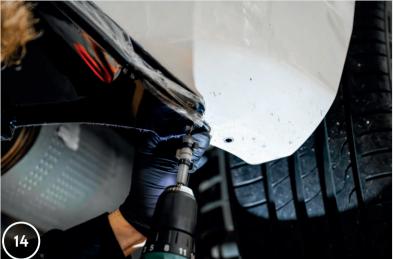

## Video assembly instructions

14. In the place where the side part of the rear valance overlaps the side part of the bumper, make a hole through the rear valance and bumper.

15. Insert a bolt into the hole and use a washer and nut to screw the whole thing together tightly. Repeat on the other side.