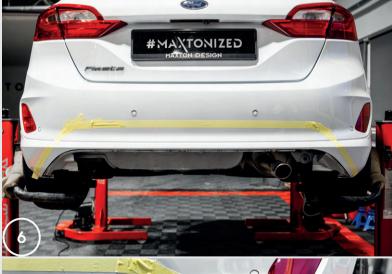

- +48 14 307 06 04
  - sales@maxtondesign.eu

- 9. Place the rear valance on the bumper according to the marked outli-
- 10. After adjusting the position of the rear valance, gradually remove the protective film from the 3M tape while pressing the rear valance against the bumper.
- 11. Slightly tilt the glued rear valance from the bottom and place the support on the screw protruding from the rear valance so that the bent end of the support rests on the inner edge of the bumper, then use a washer and nut to secure the support in place. Repeat this step on the other side.
- 12. Place the protruding rear valance handles on the original mounting screws and remove a piece of the protective film from the handles.
- 13. Use washers and nuts to secure the handles on the screws.

## Video assembly instructions

14. In the place where the side part of the rear valance overlaps the side part of the bumper, make a hole through the rear valance and bumper.

15. Insert a bolt into the hole and use a washer and nut to screw the whole thing together tightly. Repeat on the other side.