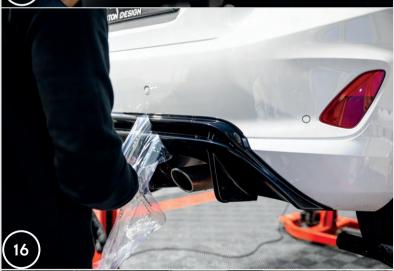

16. Remove the protective film from the rear valance.

17. Done.

If you have a question for us, contact our support

**2** +48 14 307 06 04

sales@maxtondesign.eu

Check out the video assembly instructions