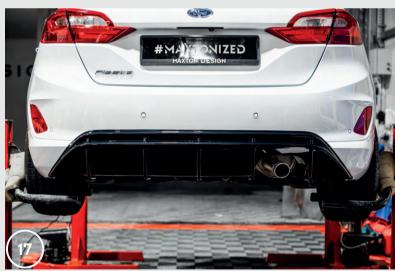

16. Remove the protective film from the rear valance.

17. Done.

If you have a question for us, contact our support

**2** +48 14 307 06 04

sales@maxtondesign.eu

Check out the video assembly instructions