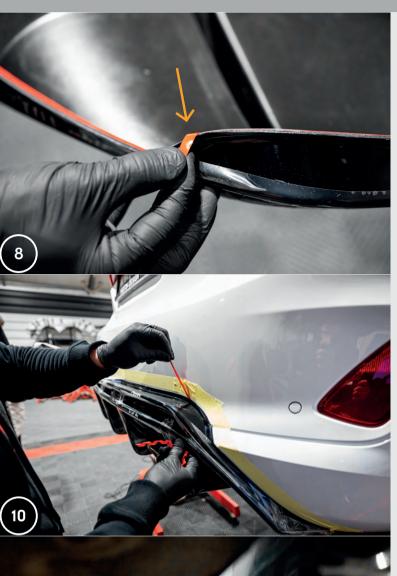

# GET #MANTONIZED Unlock Your Tuning Potential

- 5. Check carefully the fit of the rear valance to the bumper.
- 6. Use masking tape to mark the edge of the rear valance on the bumper.
- 7. Degrease and clean the bonding surface. Important! If there is a PPF foil or ceramic coating on the paint, cut out a piece of the foil or remove a piece of the ceramic coating so that the 3M tape is stuck directly to the car's paint.

- +48 14 307 06 04
  - sales@maxtondesign.eu

- 9. Place the rear valance on the bumper according to the marked outli-
- 10. After adjusting the position of the rear valance, gradually remove the protective film from the 3M tape while pressing the rear valance against the bumper.
- 11. Slightly tilt the glued rear valance from the bottom and place the support on the screw protruding from the rear valance so that the bent end of the support rests on the inner edge of the bumper, then use a washer and nut to secure the support in place. Repeat this step on the other side.
- 12. Place the protruding rear valance handles on the original mounting screws and remove a piece of the protective film from the handles.
- 13. Use washers and nuts to secure the handles on the screws.