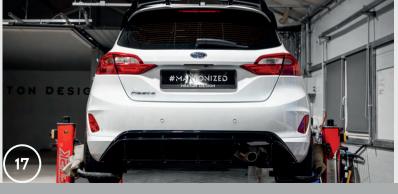

16. Remove the protective film from the rear valance.

17. Done.

If you have a question for us, contact our support

**2** +48 14 307 06 04

sales@maxtondesign.eu

Check out the video assembly instructions