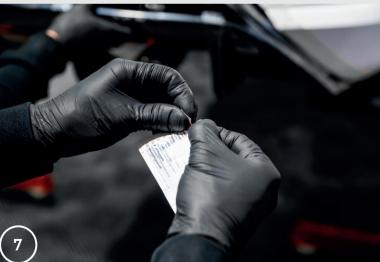

Glued rear valance installation instructions using the Ford Fiesta Mk8 as an example

- 1. Pay attention to the type of installation that corresponds to your rear valance. Glued rear valance is characterized by 3M tape on the edge and the lack of other mounting protrusions.
- 2. Prepare the installation kit and the necessary tools.
- 3. Dismantle the original rear valance. Place the rear valance on the bumper in place of the original.
- 4. From the bottom, put the protruding handles on the original mounting screws.

# GET #MANTONIZED Unlock Your Tuning Potential

- 5. Check carefully the fit of the rear valance to the bumper.
- 6. Use masking tape to mark the edge of the rear valance on the bumper.
- 7. Degrease and clean the bonding surface. Important! If there is a PPF foil or ceramic coating on the paint, cut out a piece of the foil or remove a piece of the ceramic coating so that the 3M tape is stuck directly to the car's paint.