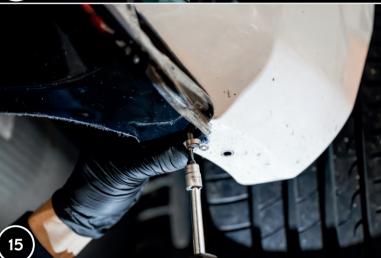

## Video assembly instructions

14. In the place where the side part of the rear valance overlaps the side part of the bumper, make a hole through the rear valance and bumper.

15. Insert a bolt into the hole and use a washer and nut to screw the whole thing together tightly. Repeat on the other side.