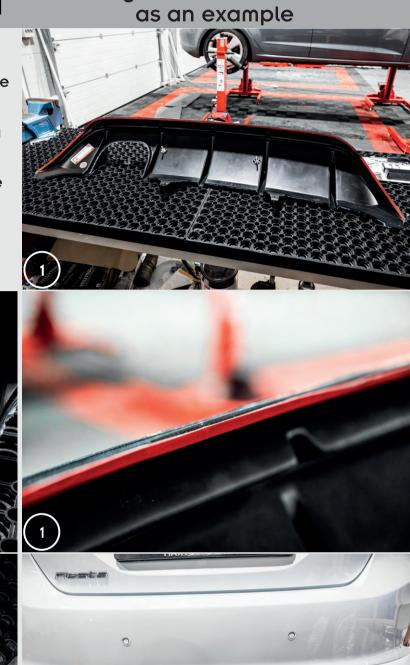

Glued rear valance installation instructions using the Ford Fiesta Mk8 as an example

- 1. Pay attention to the type of installation that corresponds to your rear valance. Glued rear valance is characterized by 3M tape on the edge and the lack of other mounting protrusions.
- 2. Prepare the installation kit and the necessary tools.
- 3. Dismantle the original rear valance. Place the rear valance on the bumper in place of the original.
- 4. From the bottom, put the protruding handles on the original mounting screws.

# GET #MANTONIZED Unlock Your Tuning Potential

- 5. Check carefully the fit of the rear valance to the bumper.
- 6. Use masking tape to mark the edge of the rear valance on the bumper.
- 7. Degrease and clean the bonding surface. Important! If there is a PPF foil or ceramic coating on the paint, cut out a piece of the foil or remove a piece of the ceramic coating so that the 3M tape is stuck directly to the car's paint.