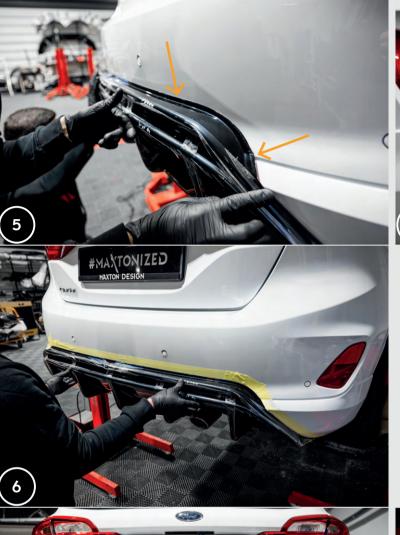

# GET #MANTONIZED Unlock Your Tuning Potential

- 5. Check carefully the fit of the rear valance to the bumper.
- 6. Use masking tape to mark the edge of the rear valance on the bumper.
- 7. Degrease and clean the bonding surface. Important! If there is a PPF foil or ceramic coating on the paint, cut out a piece of the foil or remove a piece of the ceramic coating so that the 3M tape is stuck directly to the car's paint.

- +48 14 307 06 04
  - sales@maxtondesign.eu

- 9. Place the rear valance on the bumper according to the marked outli-
- 10. After adjusting the position of the rear valance, gradually remove the protective film from the 3M tape while pressing the rear valance against the bumper.
- 11. Slightly tilt the glued rear valance from the bottom and place the support on the screw protruding from the rear valance so that the bent end of the support rests on the inner edge of the bumper, then use a washer and nut to secure the support in place. Repeat this step on the other side.
- 12. Place the protruding rear valance handles on the original mounting screws and remove a piece of the protective film from the handles.
- 13. Use washers and nuts to secure the handles on the screws.