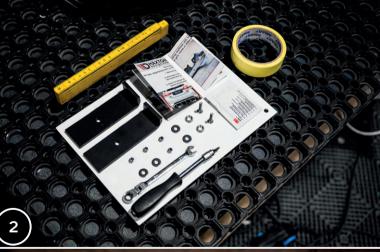

Glued rear valance installation instructions using the Ford Fiesta Mk8 as an example

- 1. Pay attention to the type of installation that corresponds to your rear valance. Glued rear valance is characterized by 3M tape on the edge and the lack of other mounting protrusions.
- 2. Prepare the installation kit and the necessary tools.
- 3. Dismantle the original rear valance. Place the rear valance on the bumper in place of the original.
- 4. From the bottom, put the protruding handles on the original mounting screws.

# GET #MANTONIZED Unlock Your Tuning Potential

- 5. Check carefully the fit of the rear valance to the bumper.
- 6. Use masking tape to mark the edge of the rear valance on the bumper.
- 7. Degrease and clean the bonding surface. Important! If there is a PPF foil or ceramic coating on the paint, cut out a piece of the foil or remove a piece of the ceramic coating so that the 3M tape is stuck directly to the car's paint.