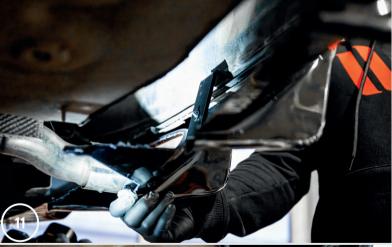

- +48 14 307 06 04
  - sales@maxtondesign.eu

- 9. Place the rear valance on the bumper according to the marked outli-
- 10. After adjusting the position of the rear valance, gradually remove the protective film from the 3M tape while pressing the rear valance against the bumper.
- 11. Slightly tilt the glued rear valance from the bottom and place the support on the screw protruding from the rear valance so that the bent end of the support rests on the inner edge of the bumper, then use a washer and nut to secure the support in place. Repeat this step on the other side.
- 12. Place the protruding rear valance handles on the original mounting screws and remove a piece of the protective film from the handles.
- 13. Use washers and nuts to secure the handles on the screws.