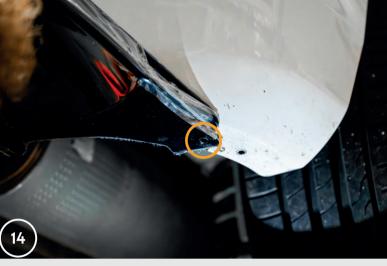

## Video assembly instructions

14. In the place where the side part of the rear valance overlaps the side part of the bumper, make a hole through the rear valance and bumper.

15. Insert a bolt into the hole and use a washer and nut to screw the whole thing together tightly. Repeat on the other side.