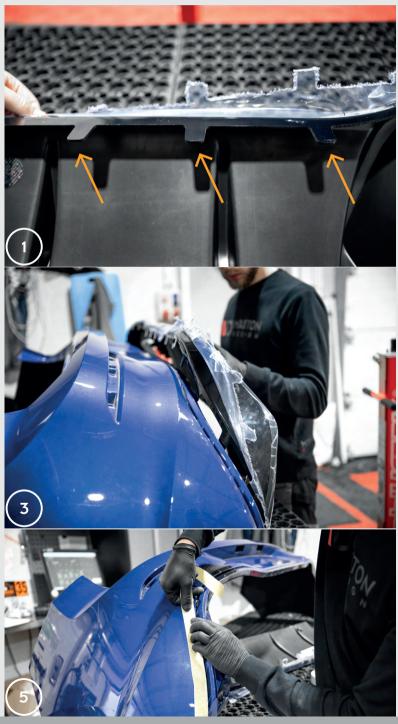

Rear valance assembly instruction with mounting lugs on the example of the Volkswagen Golf Mk8 R

1. Pay attention to the type of rear valance you are installing. Rear valances with mounting lugs are characterized by the fact that the entire width of the valance has mounting lugs that fit the original bumper slots.

2. Prepare the assembly kit and the necessary tools.

3. We recommend dismantling the bumper. Dismantle the original rear valance. Remove a piece of the protective film from the rear valance mounting lugs and place it in the bumper so that all the mounting lugs fit into the bumper slots.

4. Check the fit of the rear valance to the bumper carefully.

5. Use masking tape to mark the outline of the rear valance on the bumper.

More installation manuals on our website: WWW.maxtondesign.com/manuals

# Video assembly instructions

6. The mounting lugs should be visible from the inside of the bumper.

7. Check that all the mounting lugs are properly positioned in the bumper slots.

8. From the inside of the bumper, screw the screws into the rear valance mounting lugs so that they hold the rear valance in place. Place a screw in each mounting lug.

Note! Depending on the car model, installing the rear valance may require further steps such as: screwing the side parts of the valance to the bumper, screwing the lower part of the valance to the exhaust cover or other assembly steps.