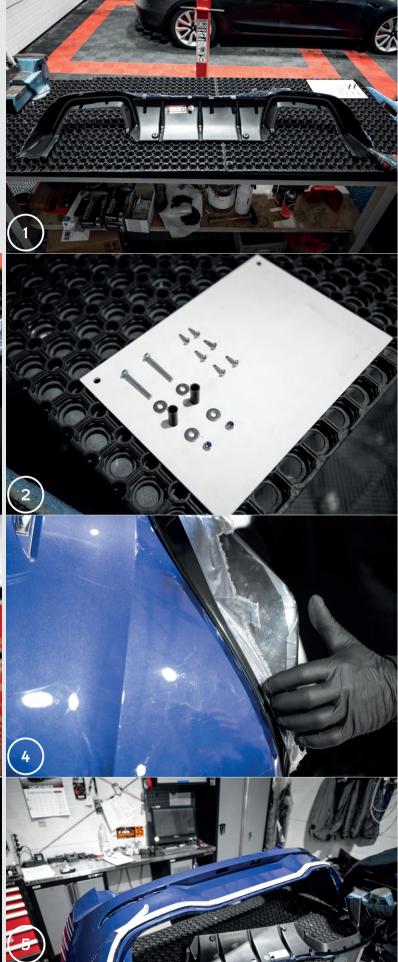

2. Prepare the assembly kit and the necessary tools.

3. We recommend dismantling the bumper. Dismantle the original rear valance. Remove a piece of the protective film from the rear valance mounting lugs and place it in the bumper so that all the mounting lugs fit into the bumper slots.

4. Check the fit of the rear valance to the bumper carefully.

5. Use masking tape to mark the outline of the rear valance on the bumper.

More installation manuals on our website: WWW.maxtondesign.com/manuals

# Video assembly instructions

6. The mounting lugs should be visible from the inside of the bumper.

7. Check that all the mounting lugs are properly positioned in the bumper slots.

8. From the inside of the bumper, screw the screws into the rear valance mounting lugs so that they hold the rear valance in place. Place a screw in each mounting lug.

Note! Depending on the car model, installing the rear valance may require further steps such as: screwing the side parts of the valance to the bumper, screwing the lower part of the valance to the exhaust cover or other assembly steps.