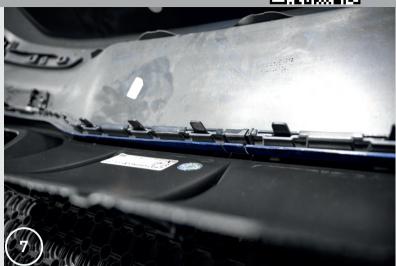

# Video assembly instructions

6. The mounting lugs should be visible from the inside of the bumper.

7. Check that all the mounting lugs are properly positioned in the bumper slots.

8. From the inside of the bumper, screw the screws into the rear valance mounting lugs so that they hold the rear valance in place. Place a screw in each mounting lug.

Note! Depending on the car model, installing the rear valance may require further steps such as: screwing the side parts of the valance to the bumper, screwing the lower part of the valance to the exhaust cover or other assembly steps.