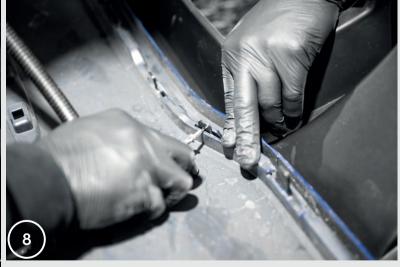

# Video assembly instructions

6. The mounting lugs should be visible from the inside of the bumper.

7. Check that all the mounting lugs are properly positioned in the bumper slots.

8. From the inside of the bumper, screw the screws into the rear valance mounting lugs so that they hold the rear valance in place. Place a screw in each mounting lug.

Note! Depending on the car model, installing the rear valance may require further steps such as: screwing the side parts of the valance to the bumper, screwing the lower part of the valance to the exhaust cover or other assembly steps.