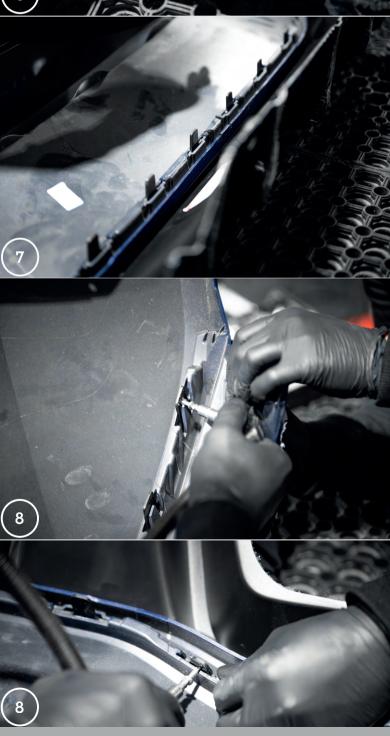

4. Check the fit of the rear valance to the bumper carefully.

5. Use masking tape to mark the outline of the rear valance on the bumper.

More installation manuals on our website: WWW.maxtondesign.com/manuals

# Video assembly instructions

6. The mounting lugs should be visible from the inside of the bumper.

7. Check that all the mounting lugs are properly positioned in the bumper slots.

8. From the inside of the bumper, screw the screws into the rear valance mounting lugs so that they hold the rear valance in place. Place a screw in each mounting lug.

Note! Depending on the car model, installing the rear valance may require further steps such as: screwing the side parts of the valance to the bumper, screwing the lower part of the valance to the exhaust cover or other assembly steps.