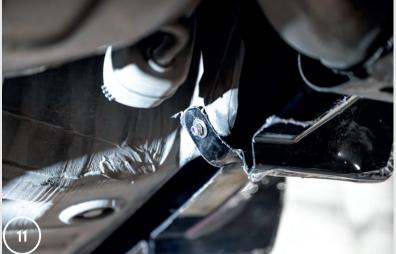

8. There are protruding mounts on the underside of the rear valance. Use a heat gun to plasticize these mounts. Note! Heating the mounts should be done carefully so as not to melt them.

9. Bend the plasticized mounts so that they fit the metal element supporting the exhaust.

More installation manuals on our website: WWW.maxtondesign.com/manuals

## DESIGN.COM

## +48 14 307 06 04 sales@maxtondesign.eu

10. Drill through the mounting and the metal element.

11. Use a screw, washer and nut to firmly screw the rear valance mounting and the metal element together.

12. Repeat steps 8 - 11 on the other side.