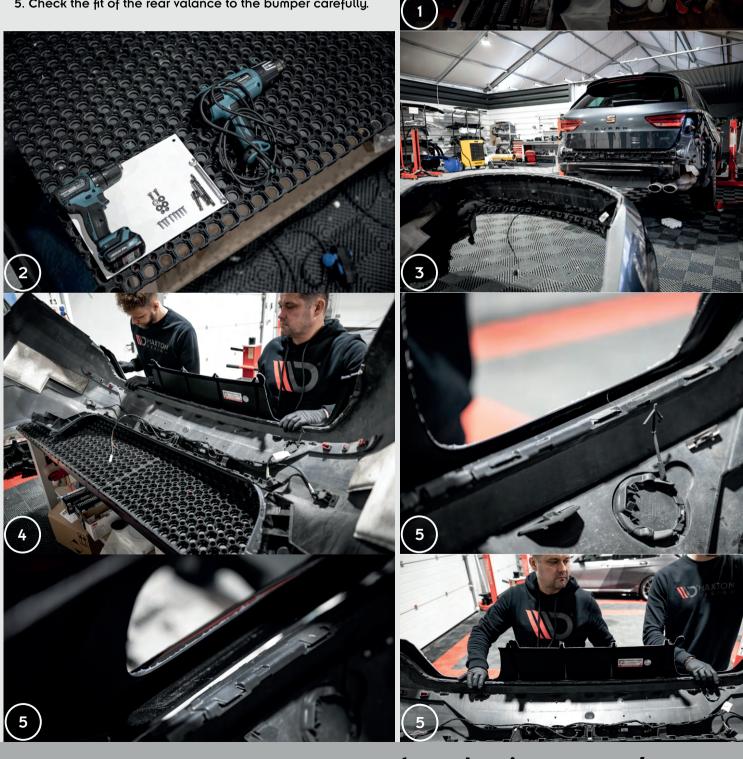

Rear valance assembly instructions with a mounting lip using the Seat Leon Cupra Mk3 Facelift as an example

1. Pay attention to the type of rear valance you are installing. A rear valance with a mounting lip is characterized by the fact that the entire width of the valance has a protruding mounting lip that fits into the original recess in the bumper.

- 2. Prepare the assembly kit and the necessary tools.
- 3. Dismantle the bumper. Dismantle the original rear valance.

4. Remove a piece of protective film from the rear valance mounting lip and place it in the bumper so that the mounting lip fits exactly into the recess in the bumper.

5. Check the fit of the rear valance to the bumper carefully.

More installation manuals on our website: WWW.maxtondesign.com/manuals

### Video assembly instructions

6. From the inside of the bumper, drill the bumper so that the screws pass through the bumper and the rear valance mounting lip that fits into the bumper recess.

7. Install the bumper with the rear valance.

8. There are protruding mounts on the underside of the rear valance. Use a heat gun to plasticize these mounts. Note! Heating the mounts should be done carefully so as not to melt them.

9. Bend the plasticized mounts so that they fit the metal element supporting the exhaust.