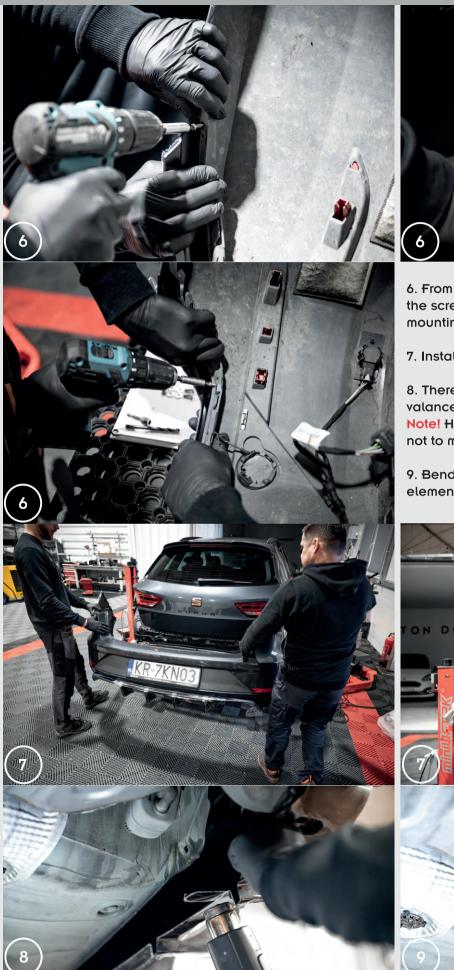

### Video assembly instructions

6. From the inside of the bumper, drill the bumper so that the screws pass through the bumper and the rear valance mounting lip that fits into the bumper recess.

7. Install the bumper with the rear valance.

8. There are protruding mounts on the underside of the rear valance. Use a heat gun to plasticize these mounts. Note! Heating the mounts should be done carefully so as not to melt them.

9. Bend the plasticized mounts so that they fit the metal element supporting the exhaust.

More installation manuals on our website: WWW.maxtondesign.com/manuals

## DESIGN.COM

## +48 14 307 06 04 sales@maxtondesign.eu

10. Drill through the mounting and the metal element.

11. Use a screw, washer and nut to firmly screw the rear valance mounting and the metal element together.

12. Repeat steps 8 - 11 on the other side.