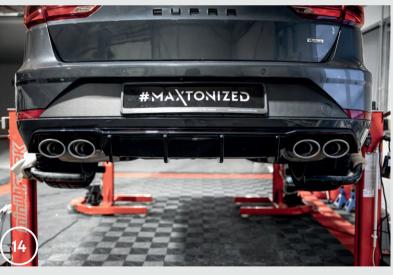

nd the rear valance mounting lip that fits into the bumper recess.

7. Install the bumper with the rear valance.

8. There are protruding mounts on the underside of the rear valance. Use a heat gun to plasticize these mounts. Note! Heating the mounts should be done carefully so as not to melt them.

9. Bend the plasticized mounts so that they fit the metal element supporting the exhaust.



More installation manuals on our website: WWW.maxtondesign.com/manuals

## DESIGN.COM



## +48 14 307 06 04 sales@maxtondesign.eu



10. Drill through the mounting and the metal element.

11. Use a screw, washer and nut to firmly screw the rear valance mounting and the metal element together.

12. Repeat steps 8 - 11 on the other side.

13. Remove the protective film from the rear valance.

14. Done.



### **MAXTON** DESIGN.COM



If you have any questions regarding our products, please send them to our customer service department at sales@maxtondesign.eu or call us at +48 14 307 06 04 (phone active Mon - Fri 8 a.m. - 4 p.m. UTC +1)

MaxtonDesignOfficial

MaxtonOfficial

More installation manuals on our website: WWW.maxtondesign.com/manuals

#### (PL) Polski Instrukcja montażu dokładki tylnej z wargą montażową na przykładzie Seat Leon Cupra Mk3 Facelift

1. Zwróć uwagę, jaki typ dokładki tylnej montujesz. Dokładka tylna z wargą montażową charakteryzuje się tym, że na całej szerokości dokładki znajduje się wysunięta warga montażowa dopasowana do oryginalnego zagłębienia w zderzaku.

2. Przygotuj zestaw montażowy oraz niezbędne narzędzia.

3. Zdemontuj zderzak. Zdemontuj oryginalną dokła