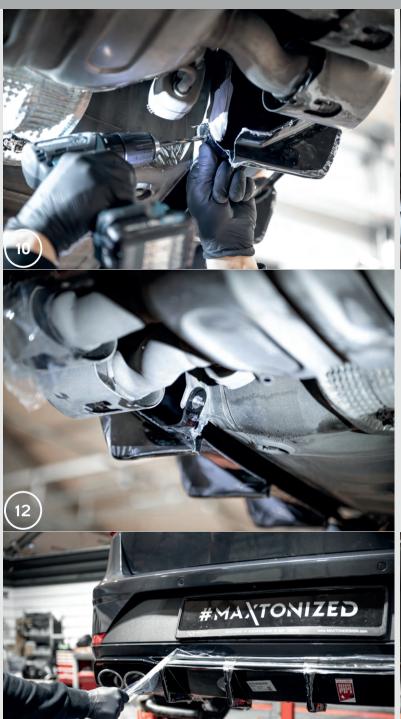

8. There are protruding mounts on the underside of the rear valance. Use a heat gun to plasticize these mounts. Note! Heating the mounts should be done carefully so as not to melt them.

9. Bend the plasticized mounts so that they fit the metal element supporting the exhaust.

More installation manuals on our website: WWW.maxtondesign.com/manuals

## DESIGN.COM

## +48 14 307 06 04 sales@maxtondesign.eu

10. Drill through the mounting and the metal element.

11. Use a screw, washer and nut to firmly screw the rear valance mounting and the metal element together.

12. Repeat steps 8 - 11 on the other side.

13. Remove the protective film from the rear valance.

14. Done.