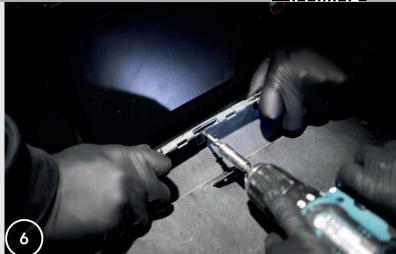

### Video assembly instructions

6. From the inside of the bumper, drill the bumper so that the screws pass through the bumper and the rear valance mounting lip that fits into the bumper recess.

7. Install the bumper with the rear valance.

More installation manuals on our website: WWW.maxtondesign.com/manuals