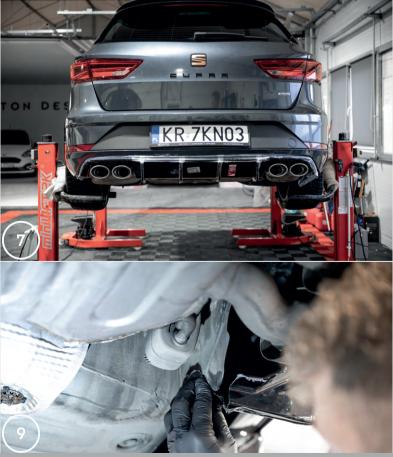

### Video assembly instructions

6. From the inside of the bumper, drill the bumper so that the screws pass through the bumper and the rear valance mounting lip that fits into the bumper recess.

7. Install the bumper with the rear valance.

## DESIGN.COM

## +48 14 307 06 04 sales@maxtondesign.eu

10. Drill through the mounting and the metal element.

11. Use a screw, washer and nut to firmly screw the rear valance mounting and the metal element together.

12. Repeat steps 8 - 11 on the other side.