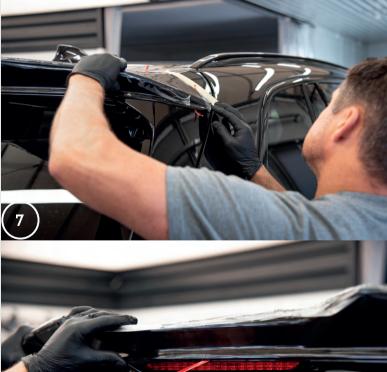

7.Apply the 3D spoiler-cap according to the tape marking. Make sure the 3D spoiler-cap is in the correct position. If it's OK, press the places where you unrolled the tape protection.

 $8. \mbox{Gradually}$  remove the tape protection and apply pressure to the area where the tape sticks to the installation site.

10.Remove the protective film from the 3D spoiler cap.

11.Use a heater to warm up the places where the tape is located to make the glue bind more tightly. Attention! Heat up carefully so that the heat does not damage the 3D spoiler-cap!