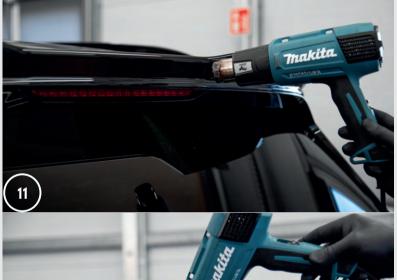

10.Remove the protective film from the 3D spoiler cap.

11.Use a heater to warm up the places where the tape is located to make the glue bind more tightly. Attention! Heat up carefully so that the heat does not damage the 3D spoiler-cap!