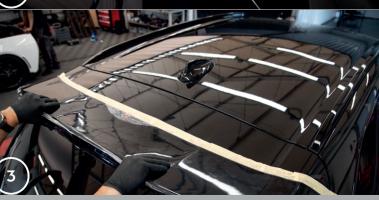

7.Apply the 3D spoiler-cap according to the tape marking. Make sure the 3D spoiler-cap is in the correct position. If it's OK, press the places where you unrolled the tape protection.

 $8. \mbox{Gradually}$  remove the tape protection and apply pressure to the area where the tape sticks to the installation site.