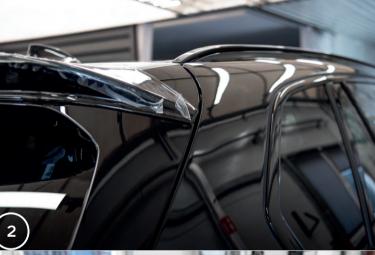

7.Apply the 3D spoiler-cap according to the tape marking. Make sure the 3D spoiler-cap is in the correct position. If it's OK, press the places where you unrolled the tape protection.

 $8. \mbox{Gradually}$  remove the tape protection and apply pressure to the area where the tape sticks to the installation site.