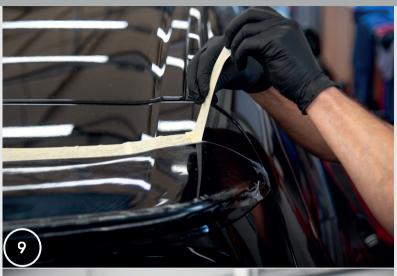

# Spoiler-cap 3D Assembly Instruction

- 1.Apply the 3D spoiler-cap to the installation site. If your car has an original tailgate flap or other addition on the trunk lid this element should be removed before installing the 3D spoiler-cap.
- 2.Make sure that the 3D spoiler-cap fits evenly to the installation site on both sides, from the top and bottom.
- 3. If the 3D spoiler-cap fits properly to the installation site, mark the outline of the 3D spoiler-cap with tape to mark its exact location.