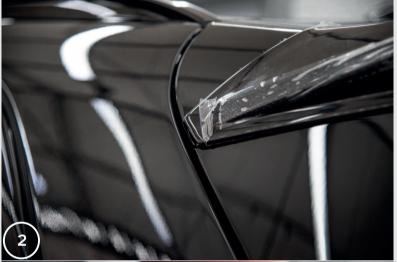

7.Apply the 3D spoiler-cap according to the tape marking. Make sure the 3D spoiler-cap is in the correct position. If it's OK, press the places where you unrolled the tape protection.

 $8. \mbox{Gradually}$  remove the tape protection and apply pressure to the area where the tape sticks to the installation site.