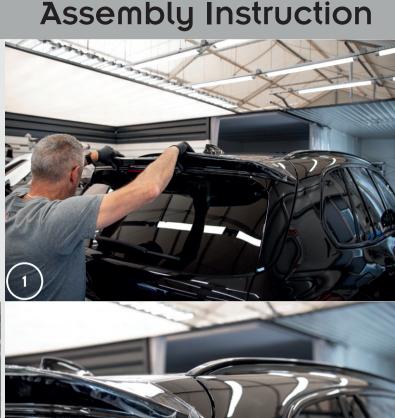

# Spoiler-cap 3D Assembly Instruction

- 1.Apply the 3D spoiler-cap to the installation site. If your car has an original tailgate flap or other addition on the trunk lid this element should be removed before installing the 3D spoiler-cap.
- 2.Make sure that the 3D spoiler-cap fits evenly to the installation site on both sides, from the top and bottom.
- 3. If the 3D spoiler-cap fits properly to the installation site, mark the outline of the 3D spoiler-cap with tape to mark its exact location.