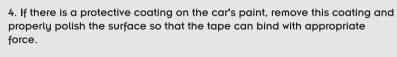

# Spoiler-cap 3D Assembly Instruction

- 1.Apply the 3D spoiler-cap to the installation site. If your car has an original tailgate flap or other addition on the trunk lid this element should be removed before installing the 3D spoiler-cap.
- 2.Make sure that the 3D spoiler-cap fits evenly to the installation site on both sides, from the top and bottom.
- 3. If the 3D spoiler-cap fits properly to the installation site, mark the outline of the 3D spoiler-cap with tape to mark its exact location.

5.The gluing surface should be cleaned and degreased before gluing the 3D spoiler-cap.

6. Remove small fragments of the tape protection from the 3D spoiler-cap tape and unwind them outside the 3D spoiler-cap.