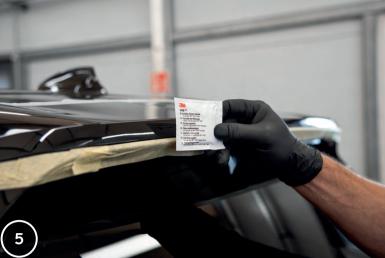

10.Remove the protective film from the 3D spoiler cap.

11.Use a heater to warm up the places where the tape is located to make the glue bind more tightly. Attention! Heat up carefully so that the heat does not damage the 3D spoiler-cap!