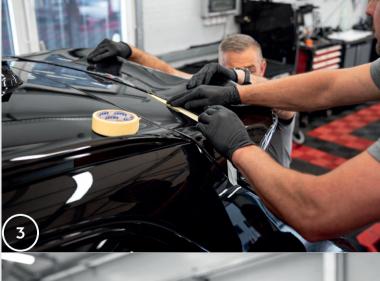

# Spoiler-cap 3D Assembly Instruction

- 1.Apply the 3D spoiler-cap to the installation site. If your car has an original tailgate flap or other addition on the trunk lid this element should be removed before installing the 3D spoiler-cap.
- 2.Make sure that the 3D spoiler-cap fits evenly to the installation site on both sides, from the top and bottom.
- 3. If the 3D spoiler-cap fits properly to the installation site, mark the outline of the 3D spoiler-cap with tape to mark its exact location.

5.The gluing surface should be cleaned and degreased before gluing the 3D spoiler-cap.

6. Remove small fragments of the tape protection from the 3D spoiler-cap tape and unwind them outside the 3D spoiler-cap.