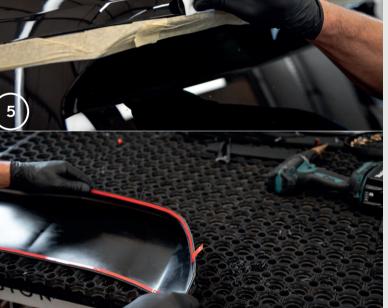

7.Apply the 3D spoiler-cap according to the tape marking. Make sure the 3D spoiler-cap is in the correct position. If it's OK, press the places where you unrolled the tape protection.

 $8. \mbox{Gradually}$  remove the tape protection and apply pressure to the area where the tape sticks to the installation site.

10.Remove the protective film from the 3D spoiler cap.

11.Use a heater to warm up the places where the tape is located to make the glue bind more tightly. Attention! Heat up carefully so that the heat does not damage the 3D spoiler-cap!