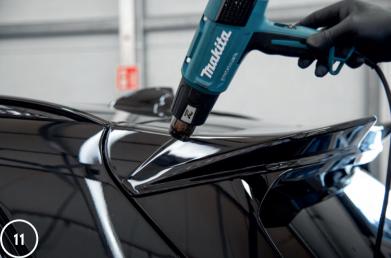

10.Remove the protective film from the 3D spoiler cap.

11.Use a heater to warm up the places where the tape is located to make the glue bind more tightly. Attention! Heat up carefully so that the heat does not damage the 3D spoiler-cap!