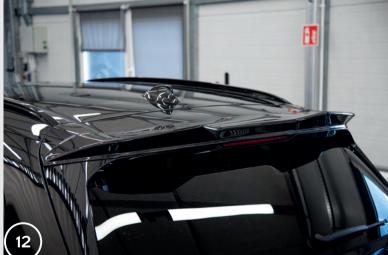

12. Do not wash the car for 24 hours and do not set the 3D spoiler-cap to high air resistance. After this time, the 3D spoiler-cap is ready.

Video assembly instructions