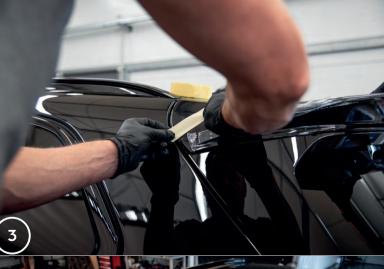

5.The gluing surface should be cleaned and degreased before gluing the 3D spoiler-cap.

6. Remove small fragments of the tape protection from the 3D spoiler-cap tape and unwind them outside the 3D spoiler-cap.