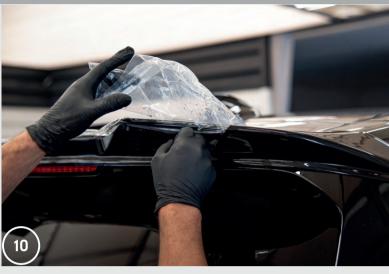

7.Apply the 3D spoiler-cap according to the tape marking. Make sure the 3D spoiler-cap is in the correct position. If it's OK, press the places where you unrolled the tape protection.

 $8. \mbox{Gradually}$  remove the tape protection and apply pressure to the area where the tape sticks to the installation site.

10.Remove the protective film from the 3D spoiler cap.

11.Use a heater to warm up the places where the tape is located to make the glue bind more tightly. Attention! Heat up carefully so that the heat does not damage the 3D spoiler-cap!