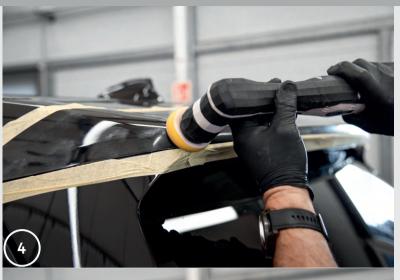

10.Remove the protective film from the 3D spoiler cap.

11.Use a heater to warm up the places where the tape is located to make the glue bind more tightly. Attention! Heat up carefully so that the heat does not damage the 3D spoiler-cap!