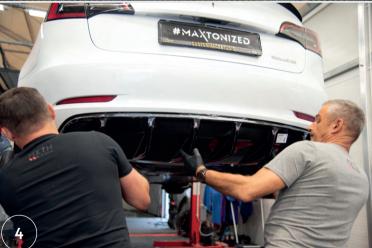

## Video Instruction

11.Drill the side valance pieces according to the location of the original holes in the bumper.

12.Remove the protective foil from the tape and glue the side valance elements so that the holes in the valance and the original holes coincide.