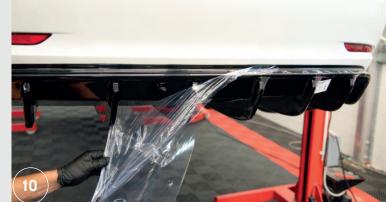

9. Apply the valance as marked. Stick the front and back parts of the valance by removing the protective foil from the tape and

10.Remove the protective film from the valance.