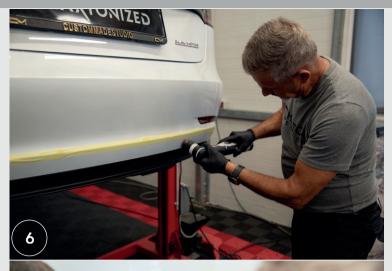

7.Use an alcohol wipe to degrease the surface where the 3M tape

8.Remove the protective film from the inside pieces of tape on the valance and peel off small pieces of protective film from the tape on the front and back of the valance. Important: do not tear off the protective foil from the tape on the side pieces of the tape on the valance.