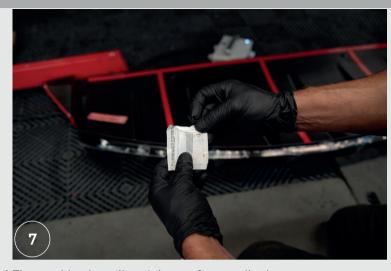

7.Use an alcohol wipe to degrease the surface where the 3M tape

8.Remove the protective film from the inside pieces of tape on the valance and peel off small pieces of protective film from the tape on the front and back of the valance. Important: do not tear off the protective foil from the tape on the side pieces of the tape on the valance.