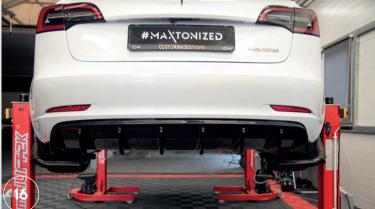

rtant: do not tear off the protective foil from the tape on the side pieces of the tape on the valance.

9. Apply the valance as marked. Stick the front and back parts of the valance by removing the protective foil from the tape and

10.Remove the protective film from the valance.











## Video Instruction













11.Drill the side valance pieces according to the location of the original holes in the bumper.

12.Remove the protective foil from the tape and glue the side valance elements so that the holes in the valance and the original holes coincide.

13. Screw the side elements to the bumper through the drilled holes.

14.Drill additional holes in the front and back of the valance for the clips

15.Insert the clips into the drilled holes and snap them into place.

16.Done.





#### (PL) Polski

#### Tesla Model 3 Instrukcja Montażu dokładki tylnej

- 1. Przygotuj samochód do montażu. Samochód musi być suchy i czysty.
- 2. Przygotuj dokładkę tylną i niezbędne narzędzia.
- 3. Odkręć śruby z bocznych części zderzaka oraz z tylnej części oryginalnej dokładki.
- 4. Przyłóż i sprawdź dopasowanie dokładki tylnej.
- 5. Oznacz obrys dokładki tylnej na zderzaku oraz na oryginalnej dokładce za pomocą taśmy.
- 6. Oczyść dokładnie powierzchnię klejenia na zderzaku. Ważne! Jeśli na lakierze znajduje się folia PPF lub powłoka ceramiczna należy wyciąć fragment folii lub usunąć fragment powłoki ceramicznej tak, by taśma 3M została naklejona bezpośrednio na lakier samochodu.
- 7. Użyj ściereczki z alkoholem do odtłuszczenia powierzchni, gdzie taśma 3M będzie umiejscowiona.
- 8.