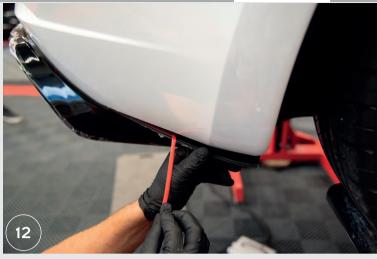

## Video Instruction

11.Drill the side valance pieces according to the location of the original holes in the bumper.

12.Remove the protective foil from the tape and glue the side valance elements so that the holes in the valance and the original holes coincide.