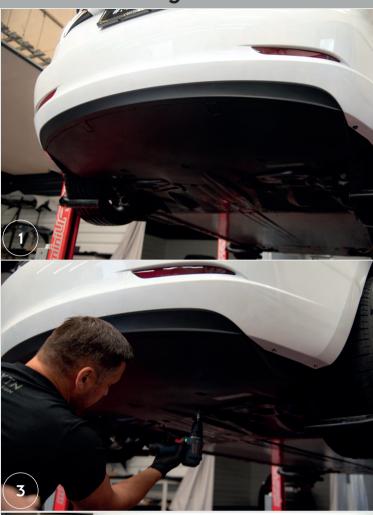

# Tesla Model 3 Rear Valance Assembly Instruction

- 1. Prepare the car for assembly. The car must be clean and dry.
- 2. Prepare the valance and the necessary tools.
- 3. Unscrew the screws from the side part of the bumper and from the rear part of the original spacer.
- 4.Apply and check the fit of the valance.
- 5. Mark the valance outline on the bumper and on the back of the original spacer with tape.