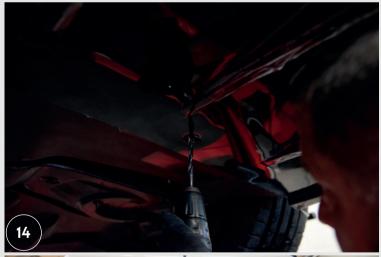

13. Screw the side elements to the bumper through the drilled holes.

14.Drill additional holes in the front and back of the valance for the clips

15.Insert the clips into the drilled holes and snap them into place.