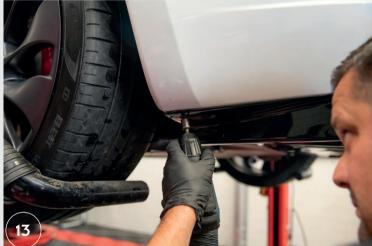

13. Screw the side elements to the bumper through the drilled holes.

14.Drill additional holes in the front and back of the valance for the clips

15.Insert the clips into the drilled holes and snap them into place.