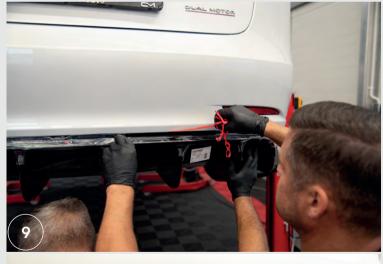

9. Apply the valance as marked. Stick the front and back parts of the valance by removing the protective foil from the tape and

10.Remove the protective film from the valance.