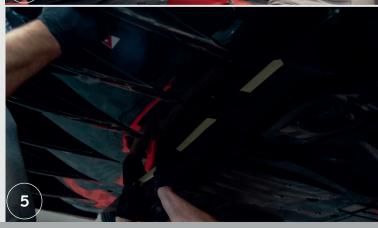

# Tesla Model 3 Rear Valance Assembly Instruction

- 1. Prepare the car for assembly. The car must be clean and dry.
- 2. Prepare the valance and the necessary tools.
- 3. Unscrew the screws from the side part of the bumper and from the rear part of the original spacer.
- 4.Apply and check the fit of the valance.
- 5. Mark the valance outline on the bumper and on the back of the original spacer with tape.