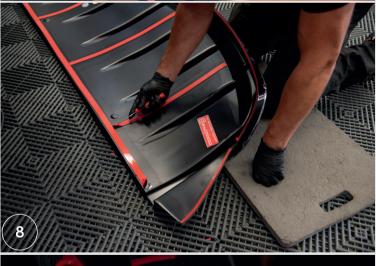

7.Use an alcohol wipe to degrease the surface where the 3M tape

8.Remove the protective film from the inside pieces of tape on the valance and peel off small pieces of protective film from the tape on the front and back of the valance. Important: do not tear off the protective foil from the tape on the side pieces of the tape on the valance.