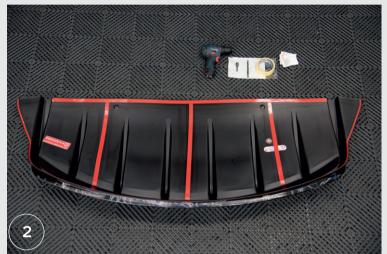

# Tesla Model 3 Rear Valance Assembly Instruction

- 1. Prepare the car for assembly. The car must be clean and dry.
- 2. Prepare the valance and the necessary tools.
- 3. Unscrew the screws from the side part of the bumper and from the rear part of the original spacer.
- 4.Apply and check the fit of the valance.
- 5. Mark the valance outline on the bumper and on the back of the original spacer with tape.