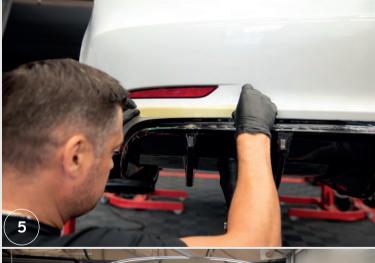

# Tesla Model 3 Rear Valance Assembly Instruction

- 1. Prepare the car for assembly. The car must be clean and dry.
- 2. Prepare the valance and the necessary tools.
- 3. Unscrew the screws from the side part of the bumper and from the rear part of the original spacer.
- 4.Apply and check the fit of the valance.
- 5. Mark the valance outline on the bumper and on the back of the original spacer with tape.