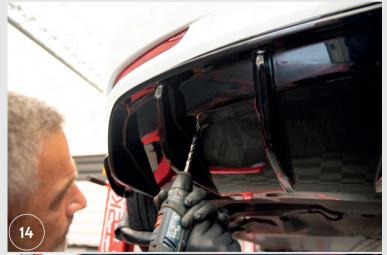

13. Screw the side elements to the bumper through the drilled holes.

14.Drill additional holes in the front and back of the valance for the clips

15.Insert the clips into the drilled holes and snap them into place.