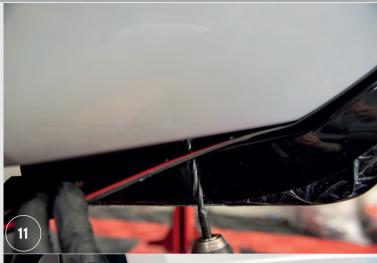

## Video Instruction

11.Drill the side valance pieces according to the location of the original holes in the bumper.

12.Remove the protective foil from the tape and glue the side valance elements so that the holes in the valance and the original holes coincide.