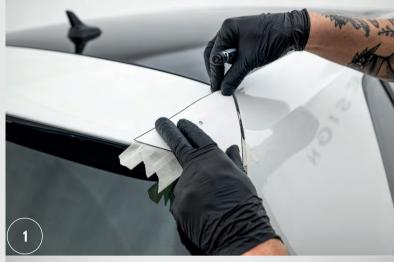

### Volkswagen Golf Mk7 R / R-Line / GTI Spoiler Assembly

- 1.Place the mounting templates on the tailgate.
- 2. Mark the location of the mounting hole.
- 3.Dismantle the tailgate.
- 4. Make mounting holes at the marked points.

DESIGN

MAXTON

5.Mark the center of the tailgate.

- 6.Mark the point in the center of the tailgate at a distance of 42 mm from the original mounting location (as shown).
- 7. Make a mounting hole at the designated location.
- 8.Clean the mounting locations on the spoiler thoroughly.
- 9. Apply glue to the mounting locations on the spoiler.