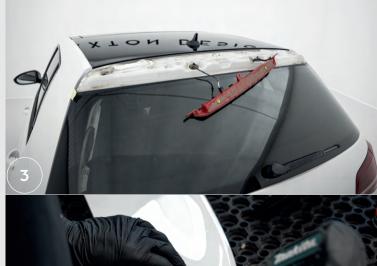

### Volkswagen Golf Mk7 R / R-Line / GTI Spoiler Assembly

- 1.Place the mounting templates on the tailgate.
- 2. Mark the location of the mounting hole.
- 3.Dismantle the tailgate.
- 4. Make mounting holes at the marked points.

DESIGN

MAXTON

5.Mark the center of the tailgate.

- 6.Mark the point in the center of the tailgate at a distance of 42 mm from the original mounting location (as shown).
- 7. Make a mounting hole at the designated location.
- 8.Clean the mounting locations on the spoiler thoroughly.
- 9. Apply glue to the mounting locations on the spoiler.

# Video assembly instructions

15.Reinstall the light in the tailgate.

16.Install the tailgate to the car.

17.Clean the additional sides of the hatch.

18.Use glue to attach the side elements to the tailgate. Leave everything to dry for 24 hours.