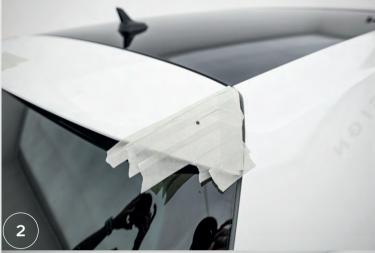

+48 14 307 06 04

sales@maxtondesign.eu

10. Spread the glue over the mounting locations on the spoiler.

- 11. Place the spoiler on the tailgate so that the mounting holes in the spoiler are align with the holes in the tailgate.
- 12. Chamfer the hole drilled in the tailgate.
- 13.Use screws to secure the spoiler to the tailgate.
- 14.Also tighten the screw in the center of the tailgate.

# Video assembly instructions

15.Reinstall the light in the tailgate.

16.Install the tailgate to the car.

17.Clean the additional sides of the hatch.

18.Use glue to attach the side elements to the tailgate. Leave everything to dry for 24 hours.