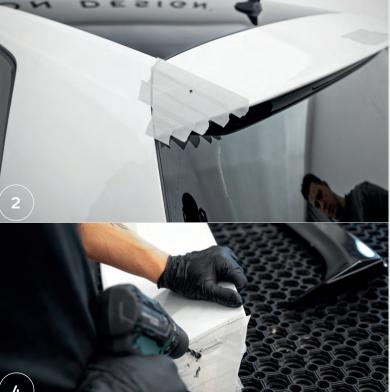

+48 14 307 06 04

sales@maxtondesign.eu

10. Spread the glue over the mounting locations on the spoiler.

- 11. Place the spoiler on the tailgate so that the mounting holes in the spoiler are align with the holes in the tailgate.
- 12. Chamfer the hole drilled in the tailgate.
- 13.Use screws to secure the spoiler to the tailgate.
- 14.Also tighten the screw in the center of the tailgate.

# Video assembly instructions

15.Reinstall the light in the tailgate.

16.Install the tailgate to the car.

17.Clean the additional sides of the hatch.

18.Use glue to attach the side elements to the tailgate. Leave everything to dry for 24 hours.