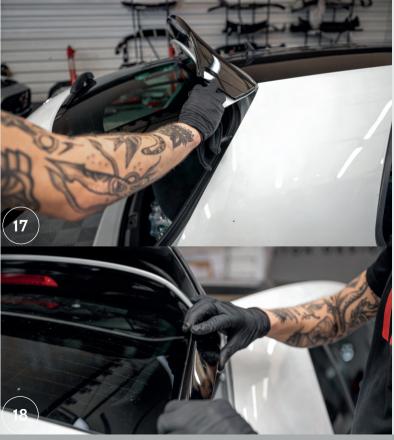

# Video assembly instructions

15.Reinstall the light in the tailgate.

16.Install the tailgate to the car.

17.Clean the additional sides of the hatch.

18.Use glue to attach the side elements to the tailgate. Leave everything to dry for 24 hours.