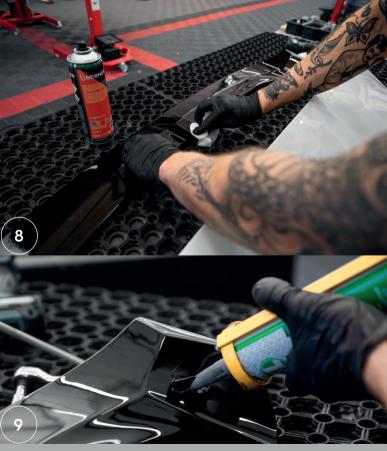

DESIGN

MAXTON

5.Mark the center of the tailgate.

- 6.Mark the point in the center of the tailgate at a distance of 42 mm from the original mounting location (as shown).
- 7. Make a mounting hole at the designated location.
- 8.Clean the mounting locations on the spoiler thoroughly.
- 9. Apply glue to the mounting locations on the spoiler.

+48 14 307 06 04

sales@maxtondesign.eu

10. Spread the glue over the mounting locations on the spoiler.

- 11. Place the spoiler on the tailgate so that the mounting holes in the spoiler are align with the holes in the tailgate.
- 12. Chamfer the hole drilled in the tailgate.
- 13.Use screws to secure the spoiler to the tailgate.
- 14.Also tighten the screw in the center of the tailgate.