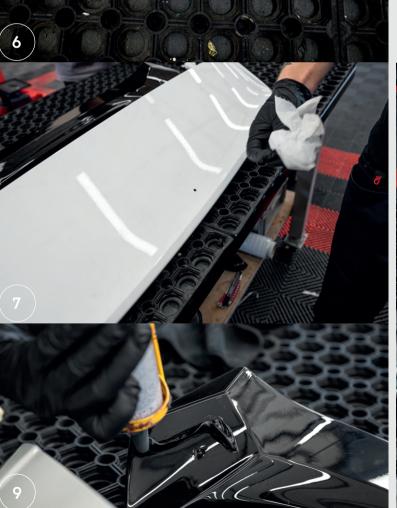

+48 14 307 06 04

sales@maxtondesign.eu

10. Spread the glue over the mounting locations on the spoiler.

- 11. Place the spoiler on the tailgate so that the mounting holes in the spoiler are align with the holes in the tailgate.
- 12. Chamfer the hole drilled in the tailgate.
- 13.Use screws to secure the spoiler to the tailgate.
- 14.Also tighten the screw in the center of the tailgate.

# Video assembly instructions

15.Reinstall the light in the tailgate.

16.Install the tailgate to the car.

17.Clean the additional sides of the hatch.

18.Use glue to attach the side elements to the tailgate. Leave everything to dry for 24 hours.