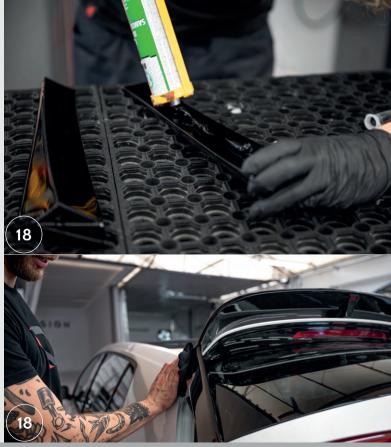

# Video assembly instructions

15.Reinstall the light in the tailgate.

16.Install the tailgate to the car.

17.Clean the additional sides of the hatch.

18.Use glue to attach the side elements to the tailgate. Leave everything to dry for 24 hours.