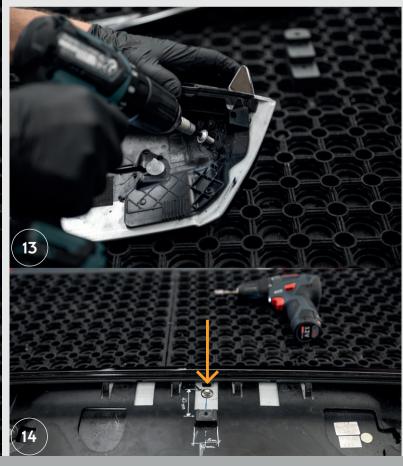

# Video assembly instructions

15.Reinstall the light in the tailgate.

16.Install the tailgate to the car.

17.Clean the additional sides of the hatch.

18.Use glue to attach the side elements to the tailgate. Leave everything to dry for 24 hours.