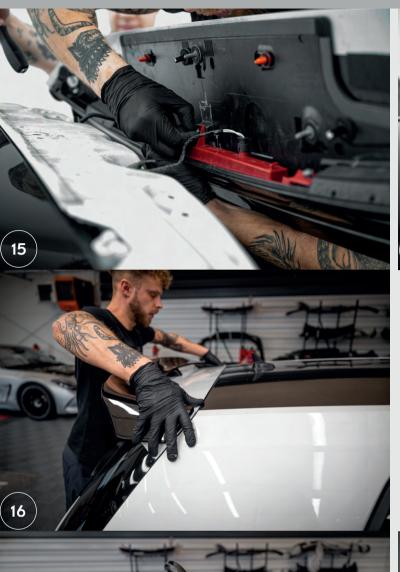

# Video assembly instructions

15.Reinstall the light in the tailgate.

16.Install the tailgate to the car.

17.Clean the additional sides of the hatch.

18.Use glue to attach the side elements to the tailgate. Leave everything to dry for 24 hours.