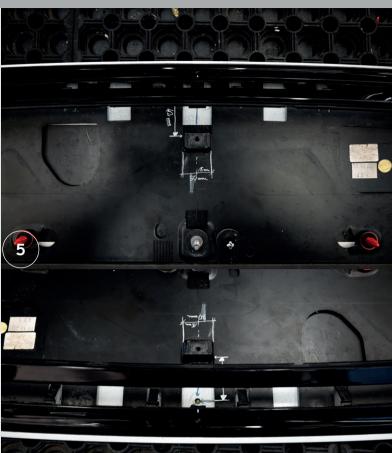

DESIGN

MAXTON

5.Mark the center of the tailgate.

- 6.Mark the point in the center of the tailgate at a distance of 42 mm from the original mounting location (as shown).
- 7. Make a mounting hole at the designated location.
- 8.Clean the mounting locations on the spoiler thoroughly.
- 9. Apply glue to the mounting locations on the spoiler.

+48 14 307 06 04

sales@maxtondesign.eu

10. Spread the glue over the mounting locations on the spoiler.

- 11. Place the spoiler on the tailgate so that the mounting holes in the spoiler are align with the holes in the tailgate.
- 12. Chamfer the hole drilled in the tailgate.
- 13.Use screws to secure the spoiler to the tailgate.
- 14.Also tighten the screw in the center of the tailgate.