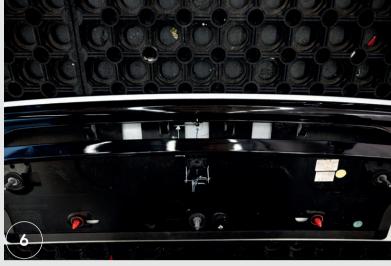

DESIGN

MAXTON

5.Mark the center of the tailgate.

- 6.Mark the point in the center of the tailgate at a distance of 42 mm from the original mounting location (as shown).
- 7. Make a mounting hole at the designated location.
- 8.Clean the mounting locations on the spoiler thoroughly.
- 9. Apply glue to the mounting locations on the spoiler.

+48 14 307 06 04

sales@maxtondesign.eu

10. Spread the glue over the mounting locations on the spoiler.

- 11. Place the spoiler on the tailgate so that the mounting holes in the spoiler are align with the holes in the tailgate.
- 12. Chamfer the hole drilled in the tailgate.
- 13.Use screws to secure the spoiler to the tailgate.
- 14.Also tighten the screw in the center of the tailgate.