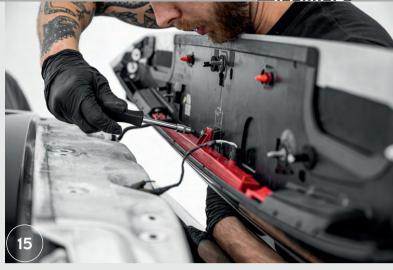

# Video assembly instructions

15.Reinstall the light in the tailgate.

16.Install the tailgate to the car.

17.Clean the additional sides of the hatch.

18.Use glue to attach the side elements to the tailgate. Leave everything to dry for 24 hours.