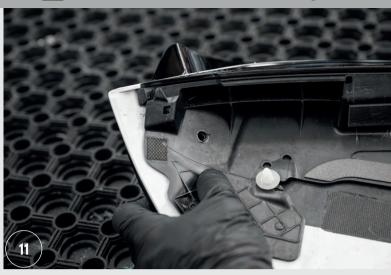

# Video assembly instructions

15.Reinstall the light in the tailgate.

16.Install the tailgate to the car.

17.Clean the additional sides of the hatch.

18.Use glue to attach the side elements to the tailgate. Leave everything to dry for 24 hours.