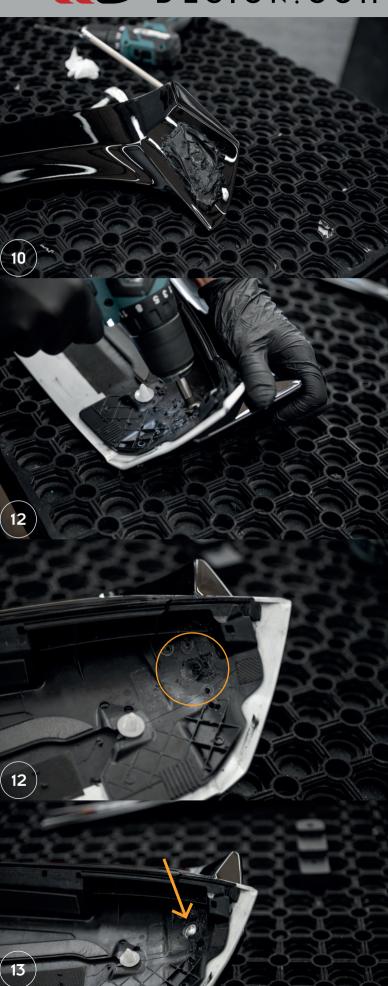

+48 14 307 06 04

sales@maxtondesign.eu

10. Spread the glue over the mounting locations on the spoiler.

- 11. Place the spoiler on the tailgate so that the mounting holes in the spoiler are align with the holes in the tailgate.
- 12. Chamfer the hole drilled in the tailgate.
- 13.Use screws to secure the spoiler to the tailgate.
- 14.Also tighten the screw in the center of the tailgate.

# Video assembly instructions

15.Reinstall the light in the tailgate.

16.Install the tailgate to the car.

17.Clean the additional sides of the hatch.

18.Use glue to attach the side elements to the tailgate. Leave everything to dry for 24 hours.