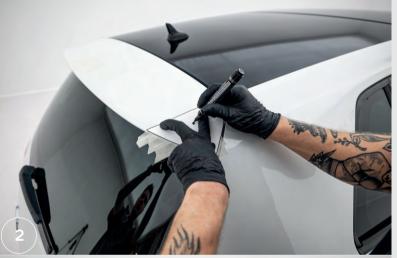

DESIGN

MAXTON

5.Mark the center of the tailgate.

- 6.Mark the point in the center of the tailgate at a distance of 42 mm from the original mounting location (as shown).
- 7. Make a mounting hole at the designated location.
- 8.Clean the mounting locations on the spoiler thoroughly.
- 9. Apply glue to the mounting locations on the spoiler.

+48 14 307 06 04

sales@maxtondesign.eu

10. Spread the glue over the mounting locations on the spoiler.

- 11. Place the spoiler on the tailgate so that the mounting holes in the spoiler are align with the holes in the tailgate.
- 12. Chamfer the hole drilled in the tailgate.
- 13.Use screws to secure the spoiler to the tailgate.
- 14.Also tighten the screw in the center of the tailgate.