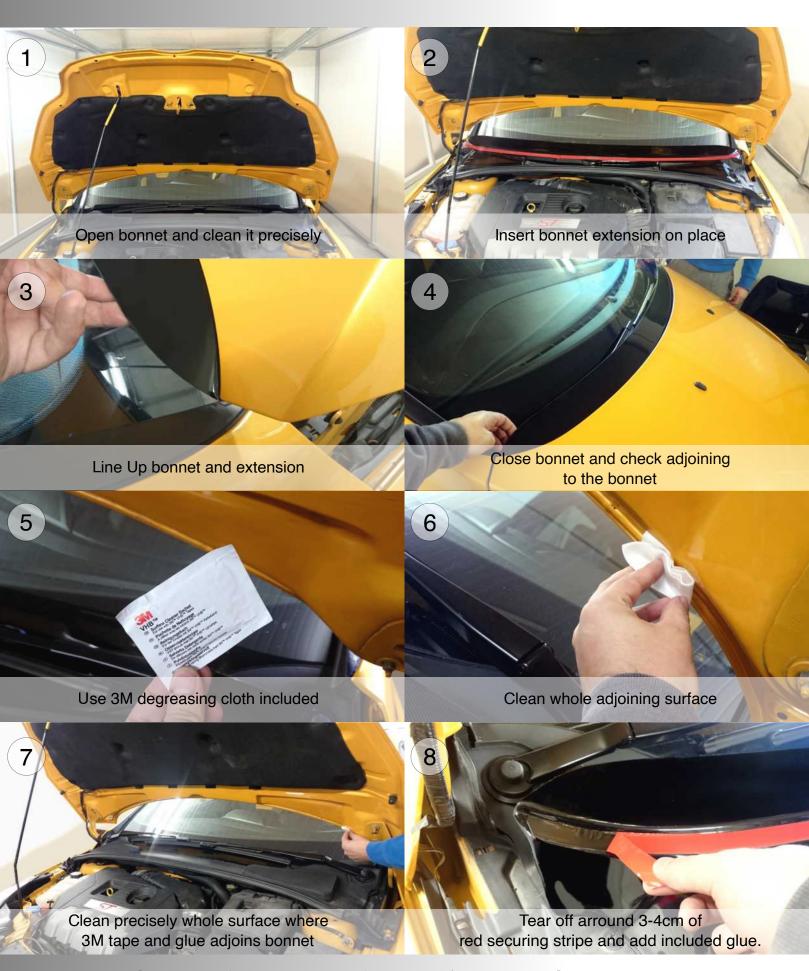

## Installation Manual

- 1. Open bonnet and clean it precisely
- 2. Insert bonnet extension on place
- 3. Line Up bonnet and extension
- 4. Close bonnet and check adjoining to the bonnet
- 5. Use 3M degreasing cloth included
- 6. Clean whole adjoining surface
- 7. Clean precisely whole surface where 3M tape and glue adjoins bonnet
- 8. Tear off arround 3-4cm of red securing stripe and add glue
- 9. Adjoin extension to the bonnet with red stripe outside
- 10. Pull the red stripe and press strongly extension to the bonne on whole surface
- 11. After aplication press again whole surface
- 12. Istallation finished