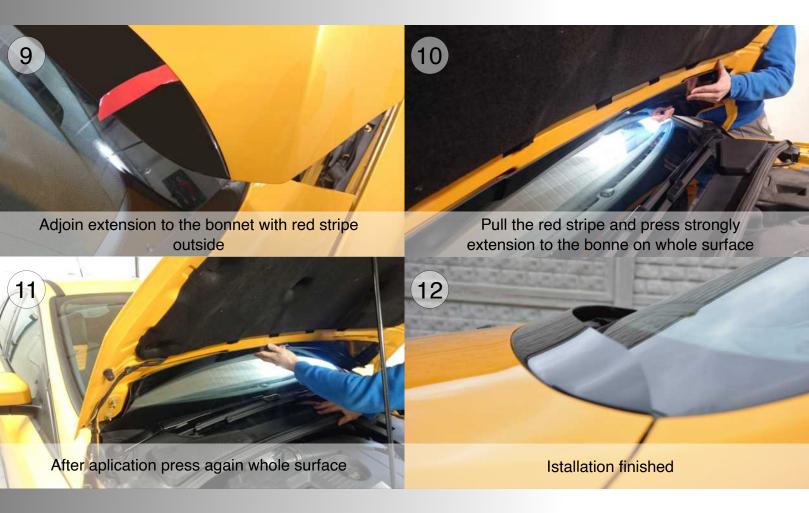

## Installation Manual

- 1. Open bonnet and clean it precisely
- 2. Insert bonnet extension on place
- 3. Line Up bonnet and extension
- 4. Close bonnet and check adjoining to the bonnet
- 5. Use 3M degreasing cloth included
- 6. Clean whole adjoining surface
- 7. Clean precisely whole surface where 3M tape and glue adjoins bonnet
- 8. Tear off arround 3-4cm of red securing stripe and add glue
- 9. Adjoin extension to the bonnet with red stripe outside
- 10. Pull the red stripe and press strongly extension to the bonne on whole surface
- 11. After aplication press again whole surface
- 12. Istallation finished