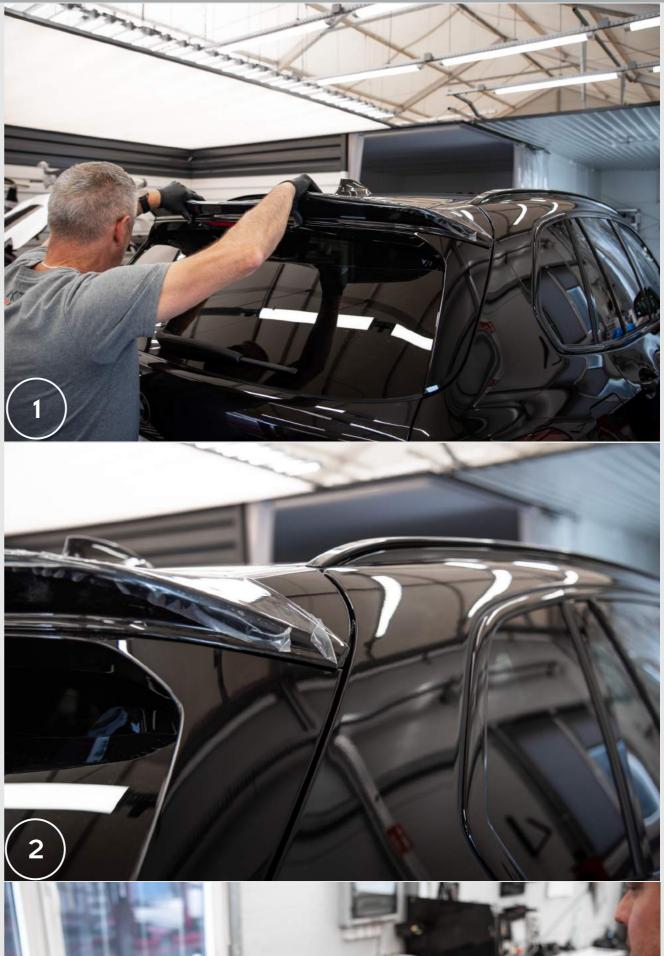

#### Spoiler-cap 3D Assembly Instruction

1.Apply the 3D spoiler-cap to the installation site. If your car has an original tailgate flap or other addition on the trunk lid - this element should be removed before installing the 3D spoiler-cap.

2.Make sure that the 3D spoiler-cap fits evenly to the installation site on both sides, from the top and bottom.

3. If the 3D spoiler-cap fits properly to the installation site, mark the outline of the 3D spoiler-cap with tape to mark its exact location.