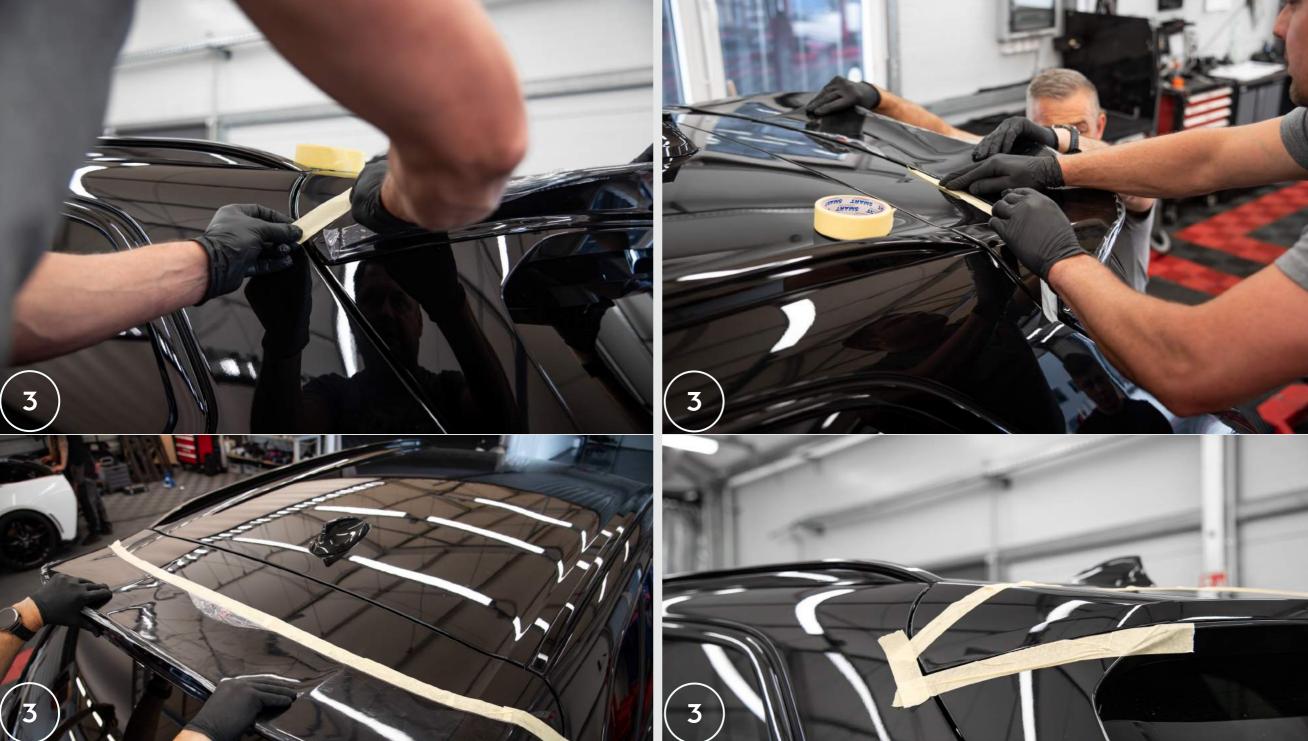

2.Make sure that the 3D spoiler-cap fits evenly to the installation site on both sides, from the top and bottom.

3. If the 3D spoiler-cap fits properly to the installation site, mark the outline of the 3D spoiler-cap with tape to mark its exact location.

More installation manuals on our website: WWW.Maxtondesign.com/manuals