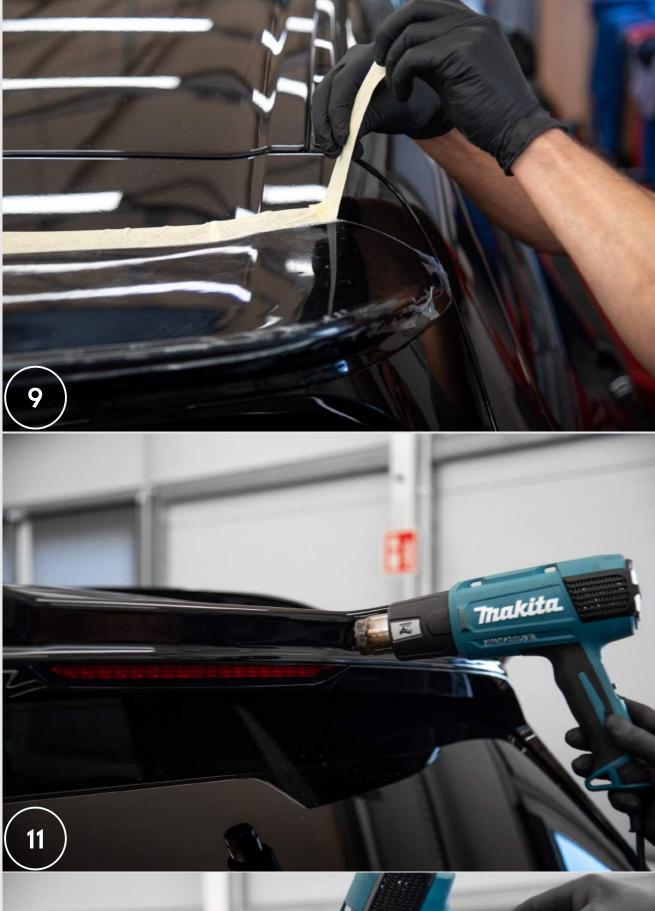

#### sales@maxtondesign.eu

9. Remove the tape marking the 3D spoiler-cap outline.

10.Remove the protective film from the 3D spoiler cap.

11.Use a heater to warm up the places where the tape is located to make the glue bind more tightly. Attention! Heat up carefully so that the heat does not damage the 3D spoiler-cap!

12. Do not wash the car for 24 hours and do not set the 3D spoiler-cap to high air resistance. After this time, the 3D spoiler-cap is ready.