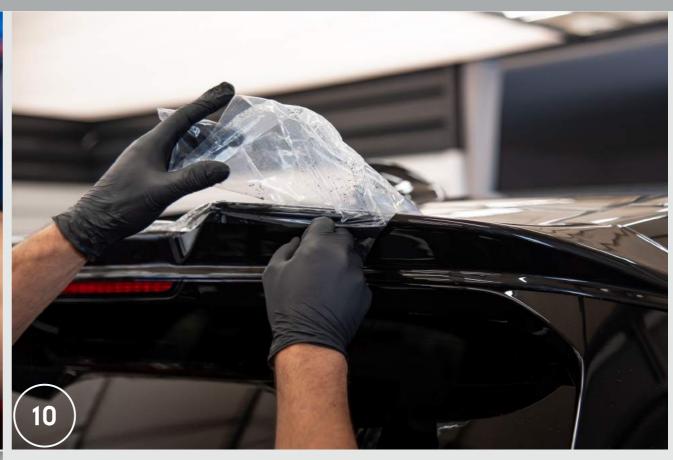

#### sales@maxtondesign.eu

9. Remove the tape marking the 3D spoiler-cap outline.

10.Remove the protective film from the 3D spoiler cap.

11.Use a heater to warm up the places where the tape is located to make the glue bind more tightly. Attention! Heat up carefully so that the heat does not damage the 3D spoiler-cap!