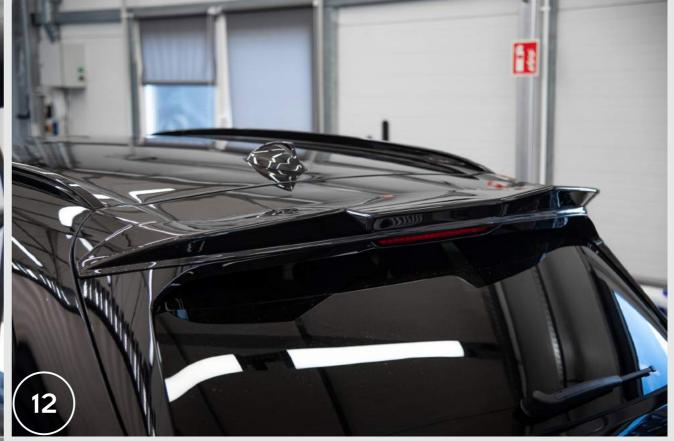

12. Do not wash the car for 24 hours and do not set the 3D spoiler-cap to high air resistance. After this time, the 3D spoiler-cap is ready.