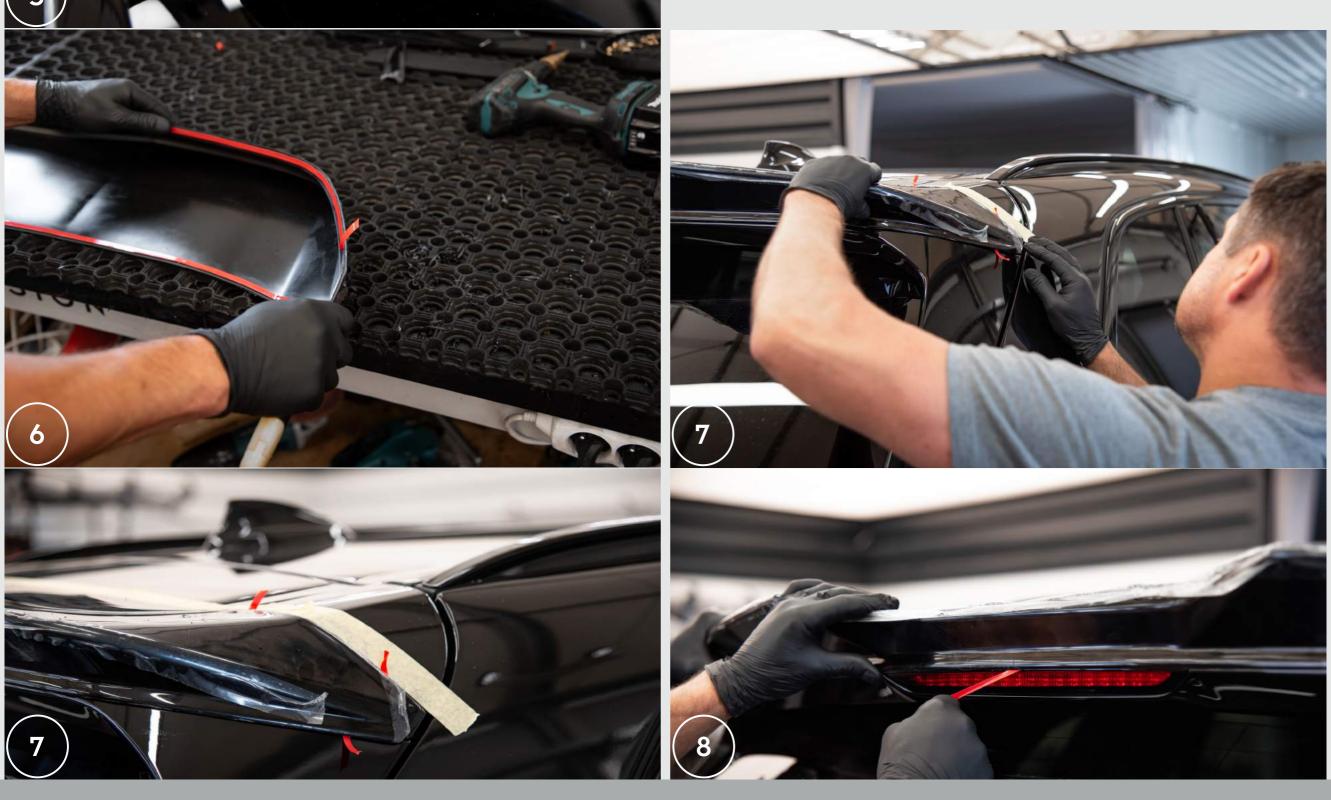

6. Remove small fragments of the tape protection from the 3D spoiler-cap tape and unwind them outside the 3D spoiler-cap.

7.Apply the 3D spoiler-cap according to the tape marking. Make sure the 3D spoiler-cap is in the correct position. If it's OK, press the places where you unrolled the tape protection.

8.Gradually remove the tape protection and apply pressure to the area where the tape sticks to the installation site.

More installation manuals on our website: WWW.maxtondesign.com/manuals

#### sales@maxtondesign.eu

9. Remove the tape marking the 3D spoiler-cap outline.

10.Remove the protective film from the 3D spoiler cap.

11.Use a heater to warm up the places where the tape is located to make the glue bind more tightly. Attention! Heat up carefully so that the heat does not damage the 3D spoiler-cap!